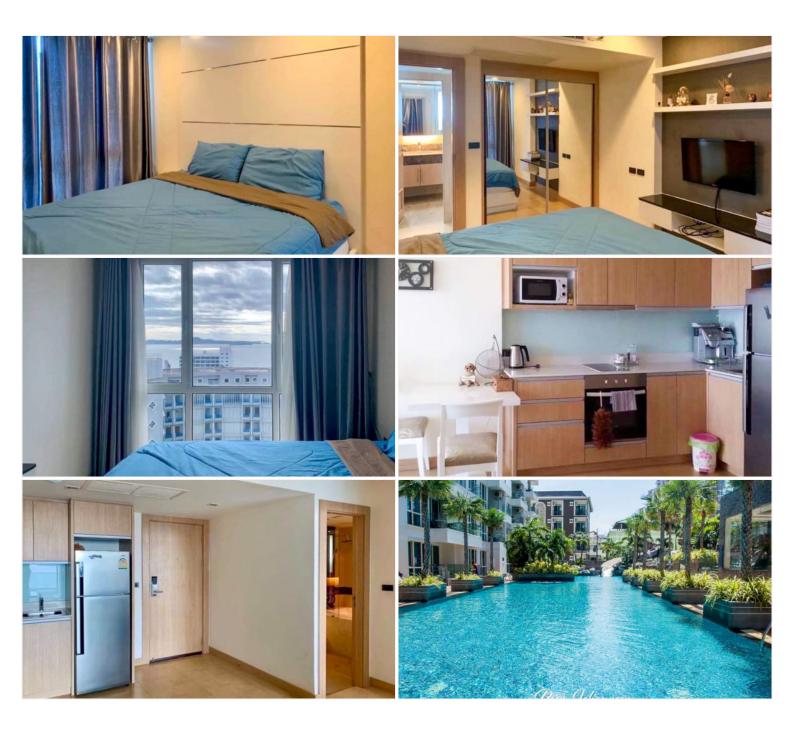

### **Property Description**

The Cliff is a high-rise condominium, comprising 27 floors with 426 residential units. It is located in an exclusive location in the Pratamnak Hill area. Enjoy a peaceful seaside atmosphere and the privacy of Cozy Beach with just a few steps. The facilities include a huge pool with waterfall and water-slide and a fully equipped gym. This 1 bedroom, 1 bathroom unit is situated on the 6th floor with sea view and city view, offering 47.5 sqm. of living space. It comes fully furnished with European kitchen, a dining area, and living area.

#### **Property Details**

- Property Type: Condo
- Location: Pattaya, Bang Lamung, Thailand
- Internal Area: 47.5m<sup>2</sup>
- Land Area: 48m<sup>2</sup>
- Price: \$3,490,000
- Bedrooms: 1
- Bathrooms: 1