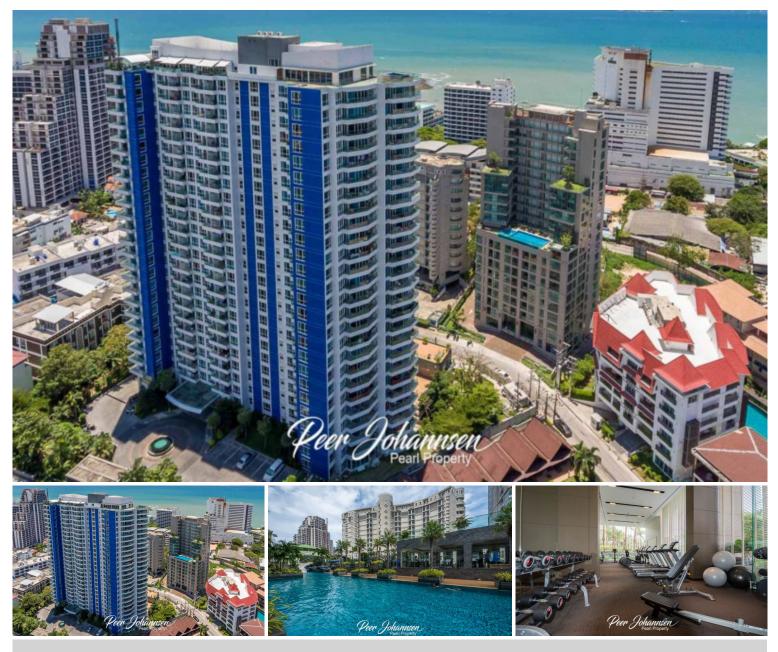

### **Property Description**

The Cliff is a high-rise condominium, comprising 27 floors with 426 residential units. It is located in an exclusive location in the Pratamnak Hill area. Enjoy a peaceful seaside atmosphere and the privacy of Cozy Beach with just a few steps. The facilities include a huge pool with waterfall and water-slide and a fully equipped gym. This 1 bedroom, 1 bathroom unit is situated on the 6th floor with sea view and city view, offering 47.5 sqm. of living space. It comes fully furnished with European kitchen, a dining area, and living area.

#### Photo Gallery