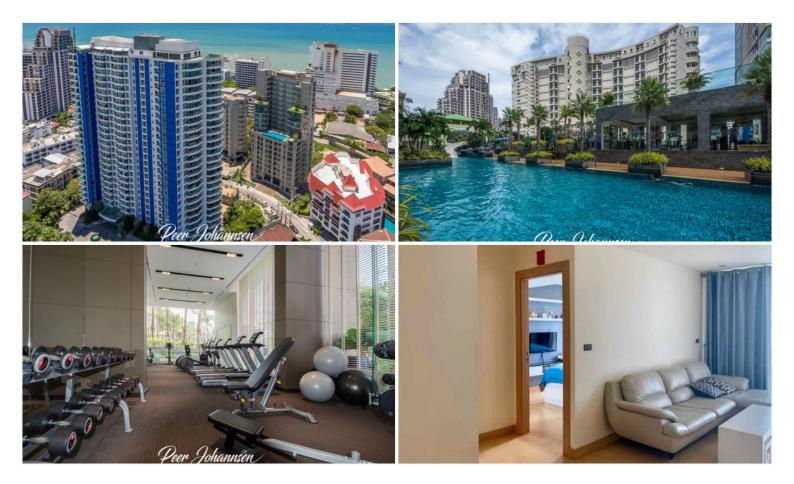

### **Property Description**

The Cliff is a high-rise condominium, comprising 27 floors with 426 residential units. It is located in an exclusive location in the Pratamnak Hill area. Enjoy a peaceful seaside atmosphere and the privacy of Cozy Beach with just a few steps. The facilities include a huge pool with waterfall and water-slide and a fully equipped gym. This 1 bedroom, 1 bathroom unit is situated on the 6th floor with sea view and city view, offering 47.5 sqm. of living space. It comes fully furnished with European kitchen, a dining area, and living area.

#### **Property Features**

- Security
- Gym
- Sauna
- Swimming Pool
- Air Conditioning
- Balcony
- Car Park
- Electricity