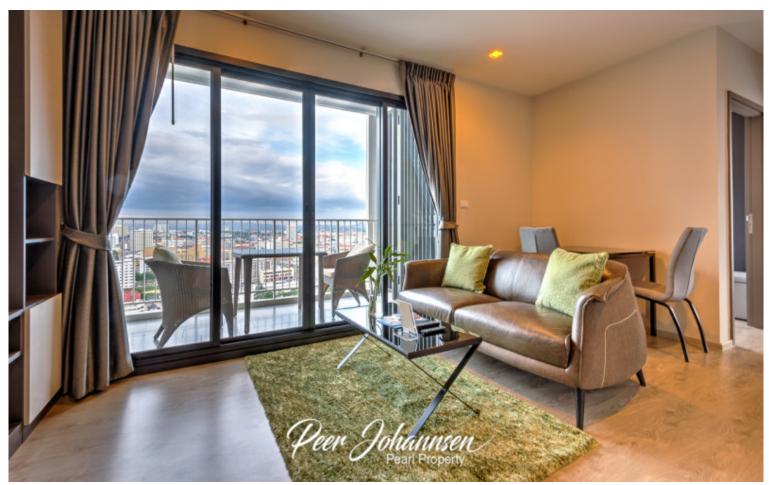

# **Property Description**

The most popular condominium in Central Pattaya. The Base Central Pattaya consists of 2 towers with 32 floors and 1112 units in total. The main highlight is the sky-infinity-edge swimming pool on the rooftop. From there you have amazing views over the whole Central Pattaya and Beach Road. Other facilities include fitness center, sky lounge, and co-working areas. The condominium is located on the 21st floor. From the living room and the master bedroom, you have a view of the sea and Central Festival Shopping Mall. Within 200 meters you are on Beach Road and in close vicinity of all major attractions in Central Pattaya. Public taxis are available right in front of the condominium complex.