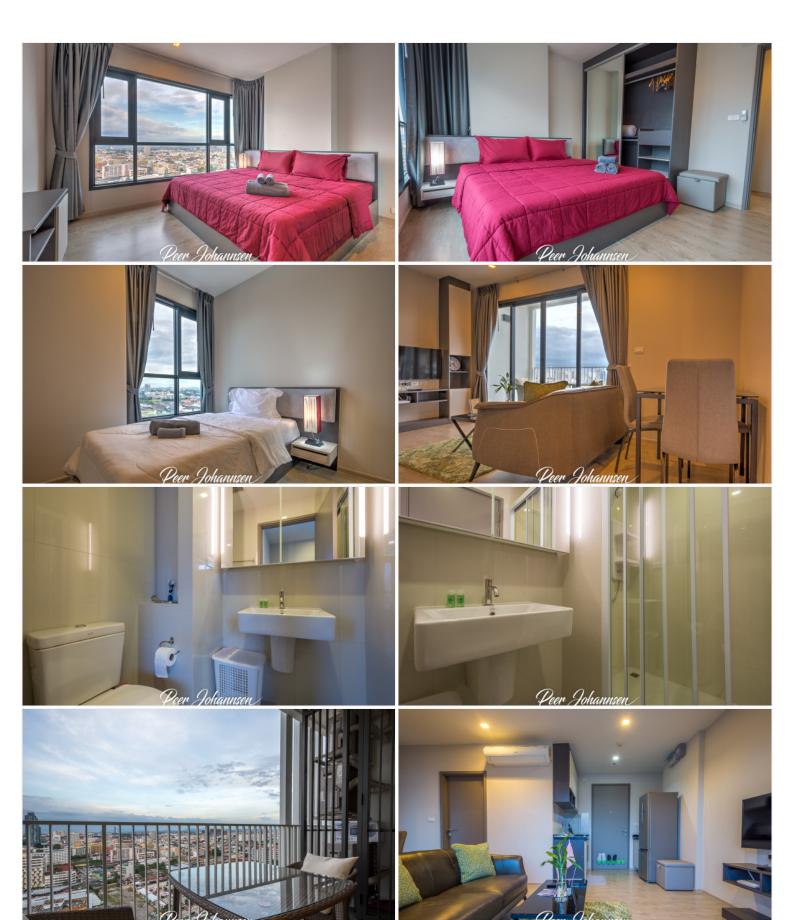

# **Property Description**

The most popular condominium in Central Pattaya. The Base Central Pattaya consists of 2 towers with 32 floors and 1112 units in total. The main highlight is the sky-infinity-edge swimming pool on the rooftop. From there you have amazing views over the whole Central Pattaya and Beach Road. Other facilities include fitness center, sky lounge, and co-working areas. The condominium is located on the 21st floor. From the living room and the master bedroom, you have a view of the sea and Central Festival Shopping Mall. Within 200 meters you are on Beach Road and in close vicinity of all major attractions in Central Pattaya. Public taxis are available right in front of the condominium complex.