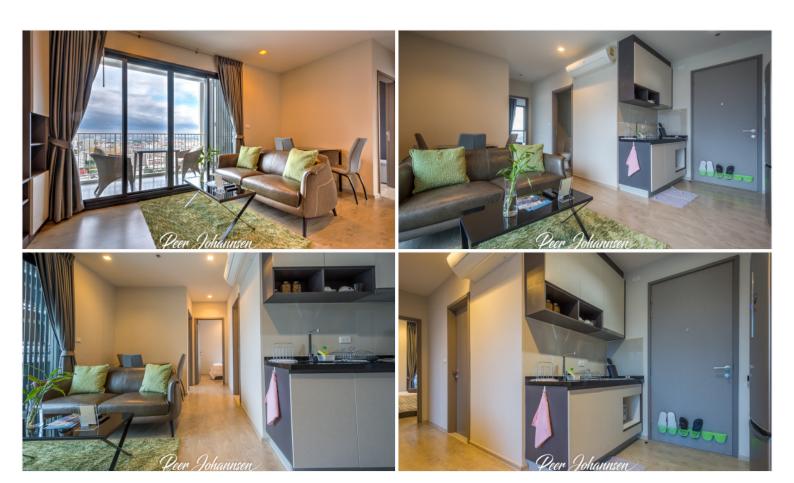

# **Property Description**

The most popular condominium in Central Pattaya. The Base Central Pattaya consists of 2 towers with 32 floors and 1112 units in total. The main highlight is the sky-infinity-edge swimming pool on the rooftop. From there you have amazing views over the whole Central Pattaya and Beach Road. Other facilities include fitness center, sky lounge, and co-working areas. The condominium is located on the 21st floor. From the living room and the master bedroom, you have a view of the sea and Central Festival Shopping Mall. Within 200 meters you are on Beach Road and in close vicinity of all major attractions in Central Pattaya. Public taxis are available right in front of the condominium complex.