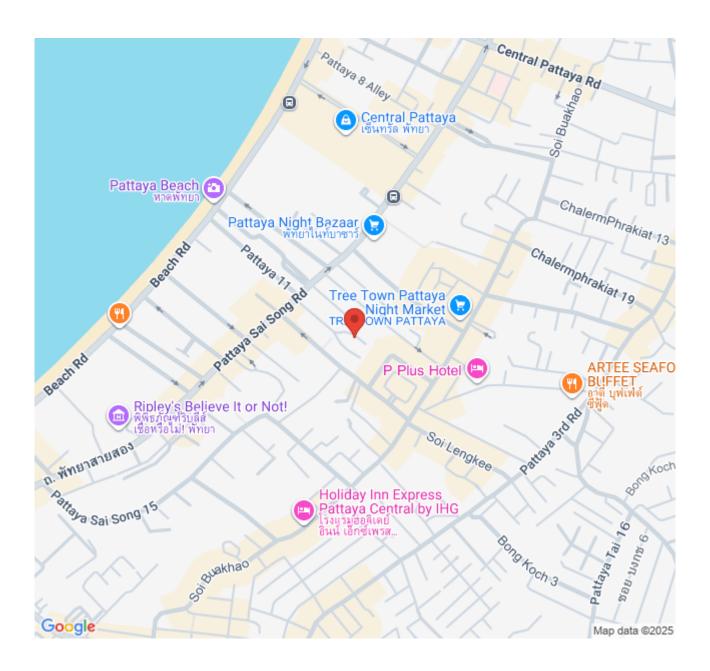

e rooftop. From there you have amazing views over the whole Central Pattaya and Beach Road. Other facilities include fitness center, sky lounge, and co-working areas. The condominium is located on the 21st floor. From the living room and the master bedroom, you have a view of the sea and Central Festival Shopping Mall. Within 200 meters you are on Beach Road and in close vicinity of all major attractions in Central Pattaya. Public taxis are available right in front of the condominium complex.

## Photo Gallery





# **Property Details**

• Property Type: Condo

• Location: Pattaya, Central Pattaya, Thailand

• Internal Area: 51m²

• Land Area: 51m<sup>2</sup>

• Price: \$29,000 per month

Bedrooms: 2Bathrooms: 1

### **Property Features**

- Security
- Gym
- Swimming Pool

#### Location