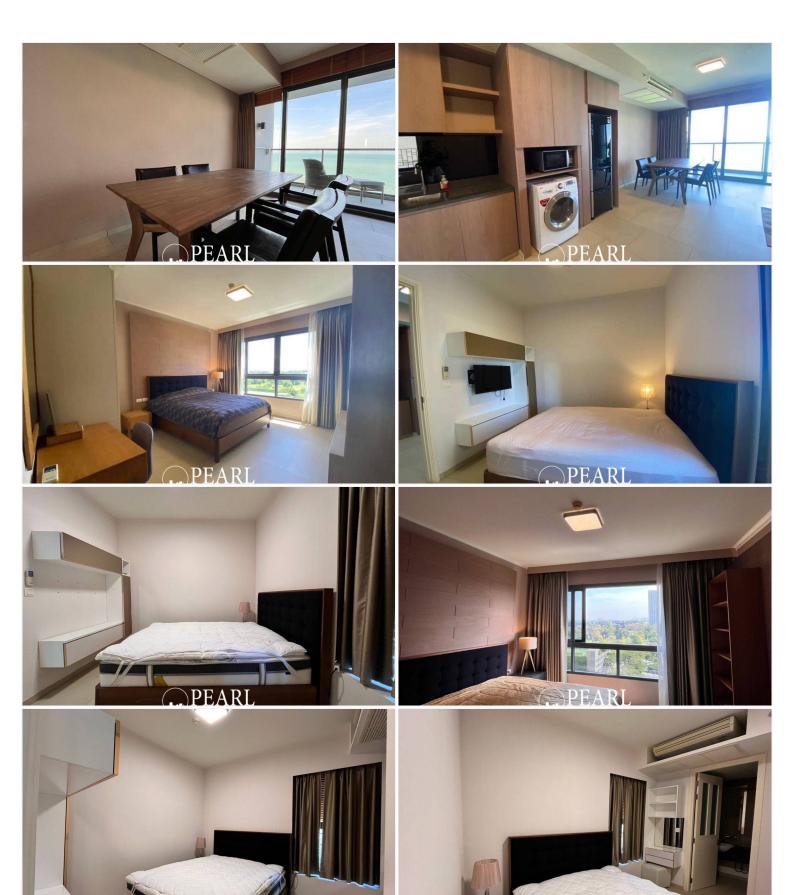

#### Pearl Property presents a luxury beachfront condo at Zire Wongamat!

Experience **breathtaking direct sea views** from this **11th-floor 2-bedroom**, **2-bathroom** condo in **Building A** of the prestigious **Zire Wongamat**. Spanning **98.90 sqm**, this **fully furnished** unit offers a stylish and spacious living environment, perfect for those seeking a serene seaside retreat or a high-value investment.

#### **Property Highlights:**

- Direct sea views from the living area and bedrooms
- Spacious 98.90 sqm layout with a modern open-plan design
- Fully furnished with premium-quality furnishings
- Located on the 11th floor of Building A for stunning panoramic views

# Photo Gallery