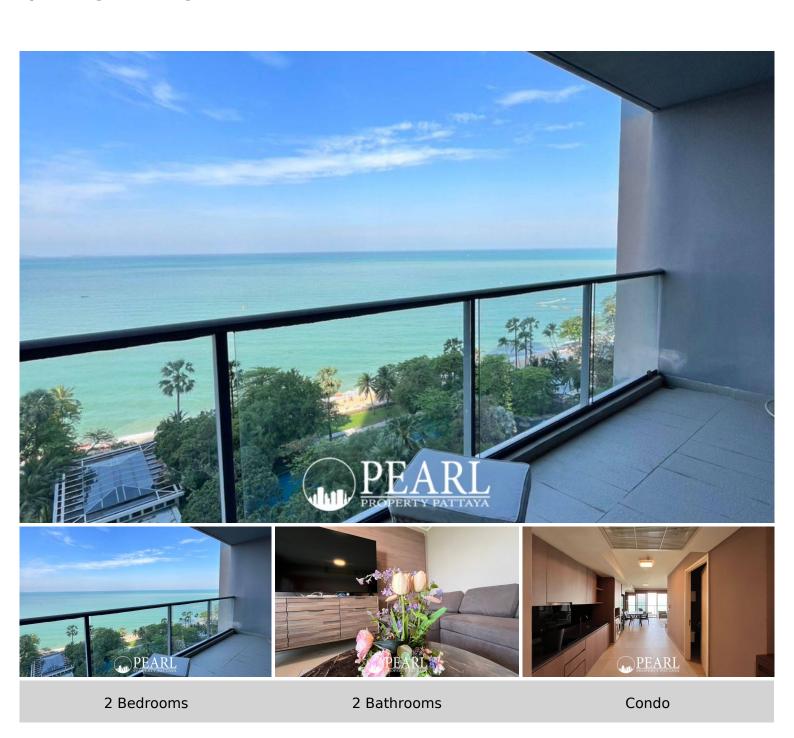

# Zire Wongamat Condo - 2Bed 2Bath (Floor 2)

Pattaya, Pattaya, Thailand Reference: 1144

**\$14,800,000** 

#### Pearl Property presents a luxury beachfront condo at Zire Wongamat!

Experience **breathtaking direct sea views** from this **11th-floor 2-bedroom**, **2-bathroom** condo in **Building A** of the prestigious **Zire Wongamat**. Spanning **98.90 sqm**, this **fully furnished** unit offers a stylish and spacious living environment, perfect for those seeking a serene seaside retreat or a high-value investment.

#### **Property Highlights:**

- Direct sea views from the living area and bedrooms
- Spacious 98.90 sqm layout with a modern open-plan design
- Fully furnished with premium-quality furnishings
- Located on the 11th floor of Building A for stunning panoramic views