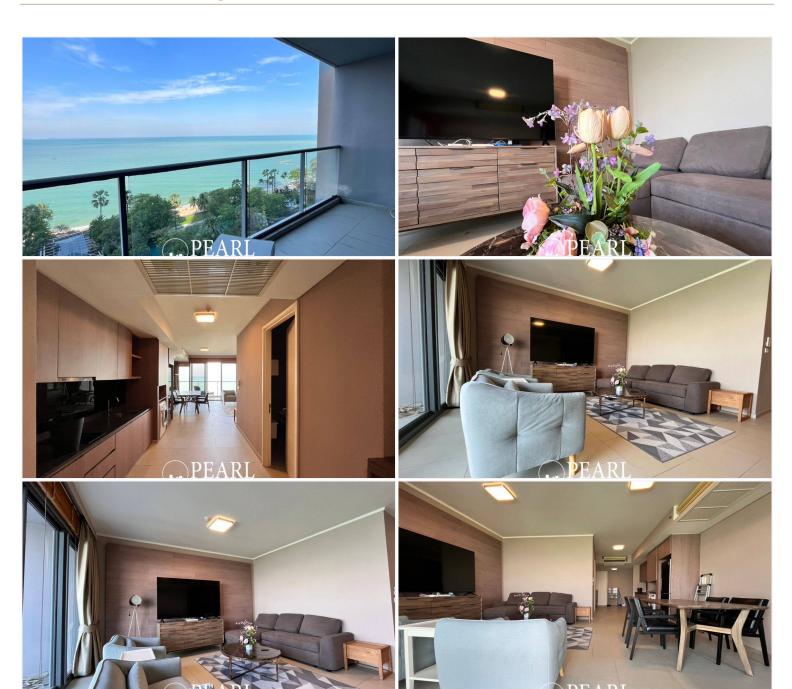

#### Pearl Property presents a luxury beachfront condo at Zire Wongamat!

Experience **breathtaking direct sea views** from this **11th-floor 2-bedroom**, **2-bathroom** condo in **Building A** of the prestigious **Zire Wongamat**. Spanning **98.90 sqm**, this **fully furnished** unit offers a stylish and spacious living environment, perfect for those seeking a serene seaside retreat or a high-value investment.

#### **Property Highlights:**

- Direct sea views from the living area and bedrooms
- Spacious 98.90 sqm layout with a modern open-plan design
- Fully furnished with premium-quality furnishings
- Located on the 11th floor of Building A for stunning panoramic views

# Photo Gallery