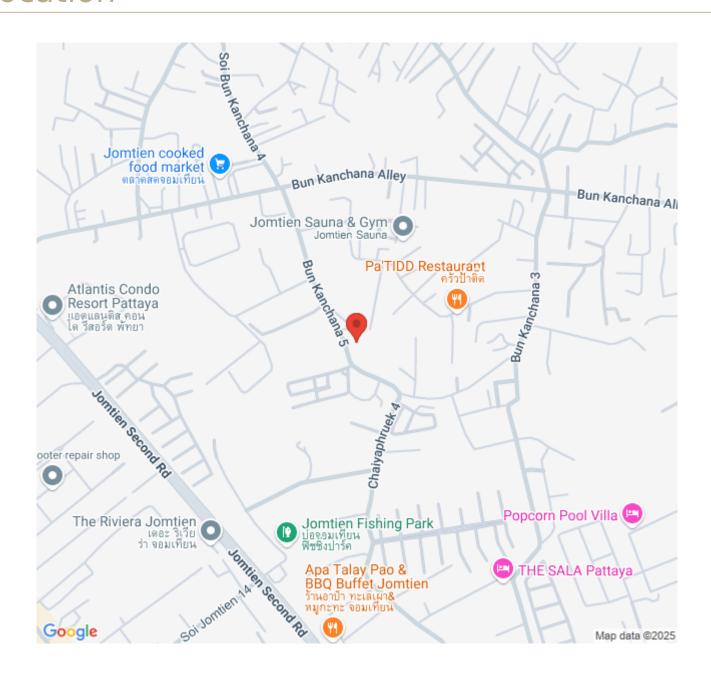

storage cabinet

Fully furnished with premium interiors

Private wine storage room

**Entertainment room with karaoke system** 

**EV** charging station

Landscaped garden with mature trees

# Pearl Property Pattaya This villa at. The Ozone Wealth PoolVilla Pattaya is designed to deliver both style and substance, combining smart technology with timeless comfort. Whether you're looking for a primary residence or a luxury holiday home, this property offers unmatched value and design.

**Contact us today** to schedule a private tour or receive full project details.

### Photo Gallery







# **Property Details**

• Property Type: Villa

• Location: Pattaya, Pattaya, Thailand

• Internal Area: 328.92m<sup>2</sup>

Land Area: 322m²
 Price: \$32,000,000

Bedrooms: 5Bathrooms: 6

#### Location