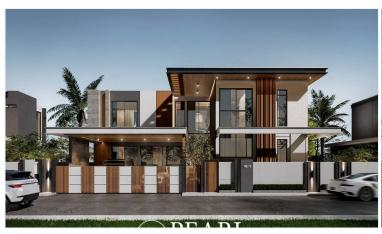

### Photo Gallery

# **Property Description**

Pearl Property presents The Ozone Wealth PoolVilla Pattaya - Type A: A premium 2-storey smart pool villa designed for luxury, comfort, and sustainability.

Located in one of Pattaya's most sought-after residential developments, this elegant **Type A villa** offers expansive space with high-end features and smart energy solutions. With a **starting usable area of 328 sqm**, this home is perfect for families, entertainers, or investors seeking resort-style living with a modern touch.

**Type A - Key Features:** 

2-storey luxury villa

5 bedrooms

6 bathrooms

**Private swimming pool** 

Covered parking for 3 cars

Solar panel roof system with energy storage cabinet

Fully furnished with premium interiors