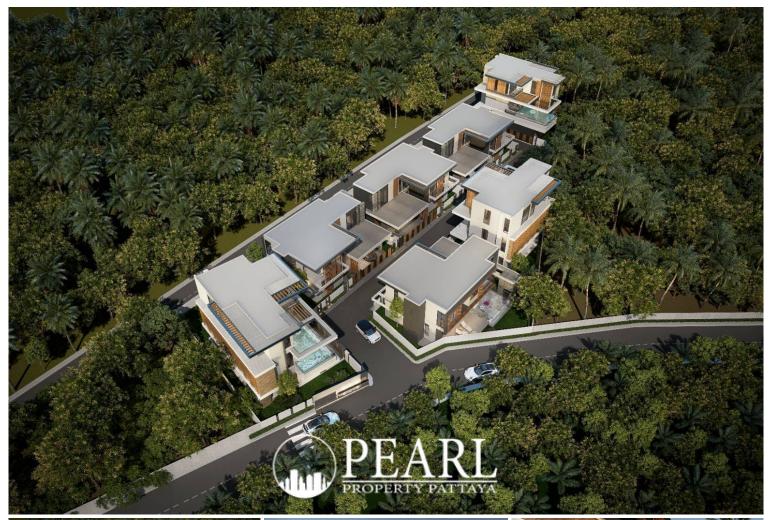

# **Property Description**

Pearl Property presents The Ozone Wealth PoolVilla Pattaya - Type A: A premium 2-storey smart pool villa designed for luxury, comfort, and sustainability.

Located in one of Pattaya's most sought-after residential developments, this elegant **Type A villa** offers expansive space with high-end features and smart energy solutions. With a **starting usable area of 328 sqm**, this home is perfect for families, entertainers, or investors seeking resort-style living with a modern touch.

**Type A - Key Features:** 

2-storey luxury villa

5 bedrooms

6 bathrooms

**Private swimming pool** 

Covered parking for 3 cars

Solar panel roof system with energy storage cabinet

Fully furnished with premium interiors

### Photo Gallery