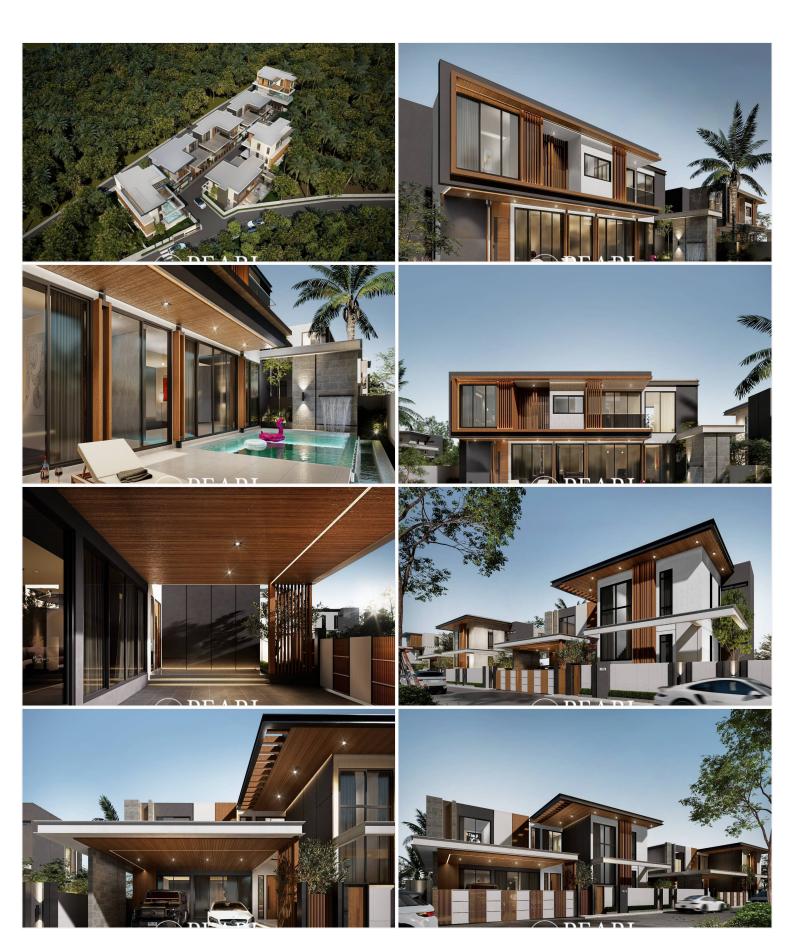

### Photo Gallery

# **Property Description**

Pearl Property presents The Ozone Wealth PoolVilla Pattaya - Type A: A premium 2-storey smart pool villa designed for luxury, comfort, and sustainability.

Located in one of Pattaya's most sought-after residential developments, this elegant **Type A villa** offers expansive space with high-end features and smart energy solutions. With a **starting usable area of 328 sqm**, this home is perfect for families, entertainers, or investors seeking resort-style living with a modern touch.

**Type A - Key Features:** 

2-storey luxury villa

5 bedrooms

6 bathrooms

**Private swimming pool** 

Covered parking for 3 cars

Solar panel roof system with energy storage cabinet

Fully furnished with premium interiors

Private wine storage room

**Entertainment room with karaoke system** 

**EV** charging station

Landscaped garden with mature trees