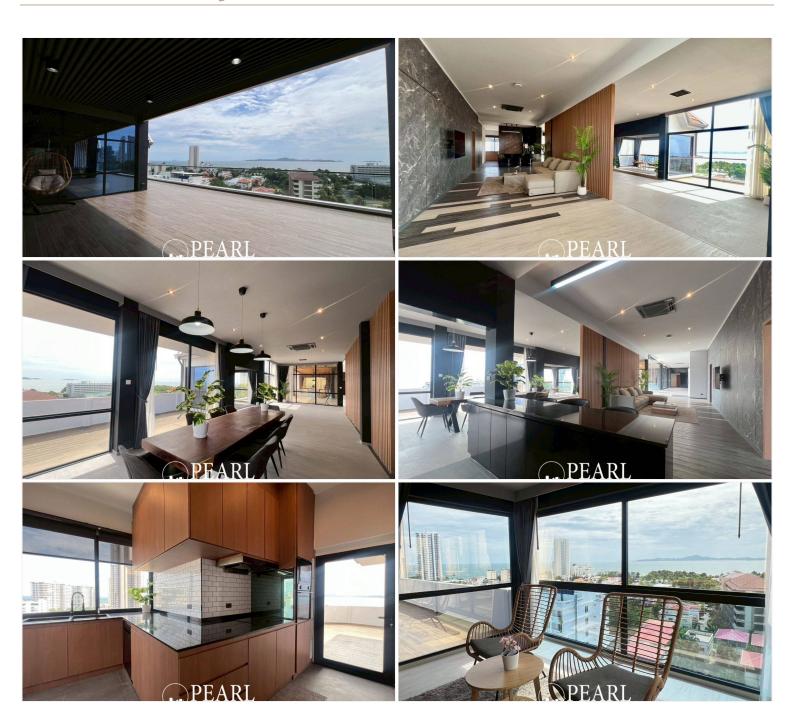

Pearl Property presents a rare opportunity to own a breathtaking penthouse at Sombat Condo View in Pratumnak - where luxury, space, and sea views converge.

Spanning an impressive **481.55 sqm of fully furnished interior space**, this grand penthouse offers **4 spacious bedrooms and 5 stylish bathrooms**, making it ideal for families or those who love to entertain in style.

The **open-plan living area** seamlessly connects to a massive **283.45 sqm private balcony**, creating an extraordinary indoor-outdoor lifestyle with sweeping views of the sea and skyline. Whether hosting gatherings or simply enjoying quiet evenings, this residence offers a level of comfort and elegance rarely found in the Pattaya market.

The **European kitchen** comes fully equipped with premium appliances, perfect for home chefs and entertainers alike. Every detail is crafted for modern luxury living, from the high-quality finishes to the thoughtful layout.