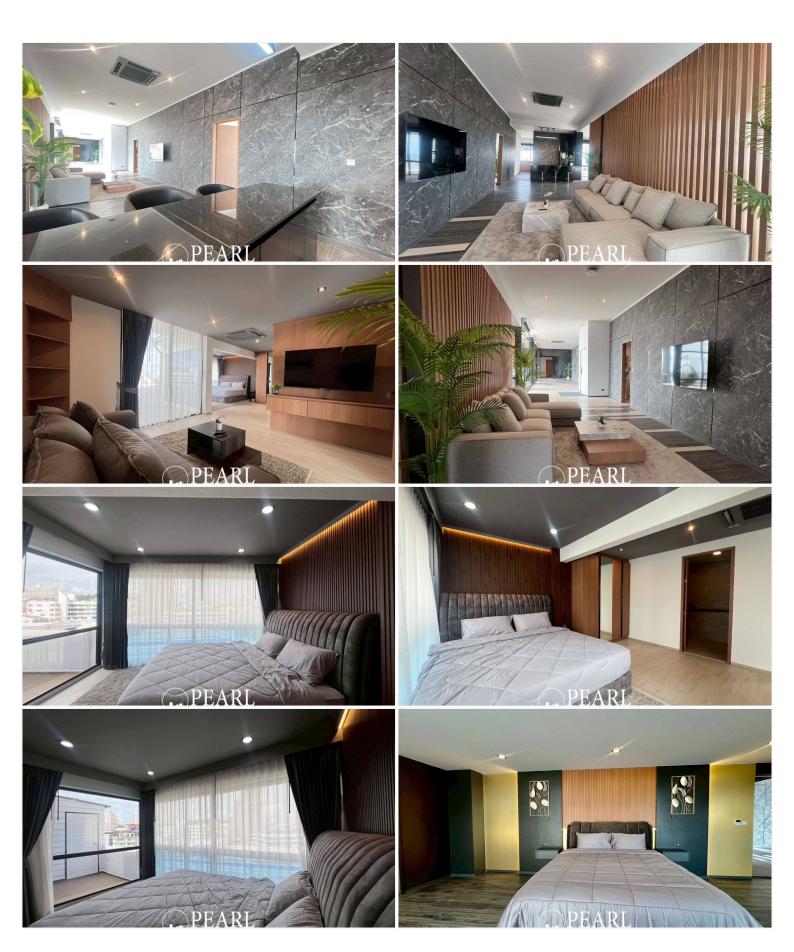

Pearl Property presents a rare opportunity to own a breathtaking penthouse at Sombat Condo View in Pratumnak - where luxury, space, and sea views converge.

Spanning an impressive **481.55 sqm of fully furnished interior space**, this grand penthouse offers **4 spacious bedrooms and 5 stylish bathrooms**, making it ideal for families or those who love to entertain in style.

The **open-plan living area** seamlessly connects to a massive **283.45 sqm private balcony**, creating an extraordinary indoor-outdoor lifestyle with sweeping views of the sea and skyline. Whether hosting gatherings or simply enjoying quiet evenings, this residence offers a level of comfort and elegance rarely found in the Pattaya market.