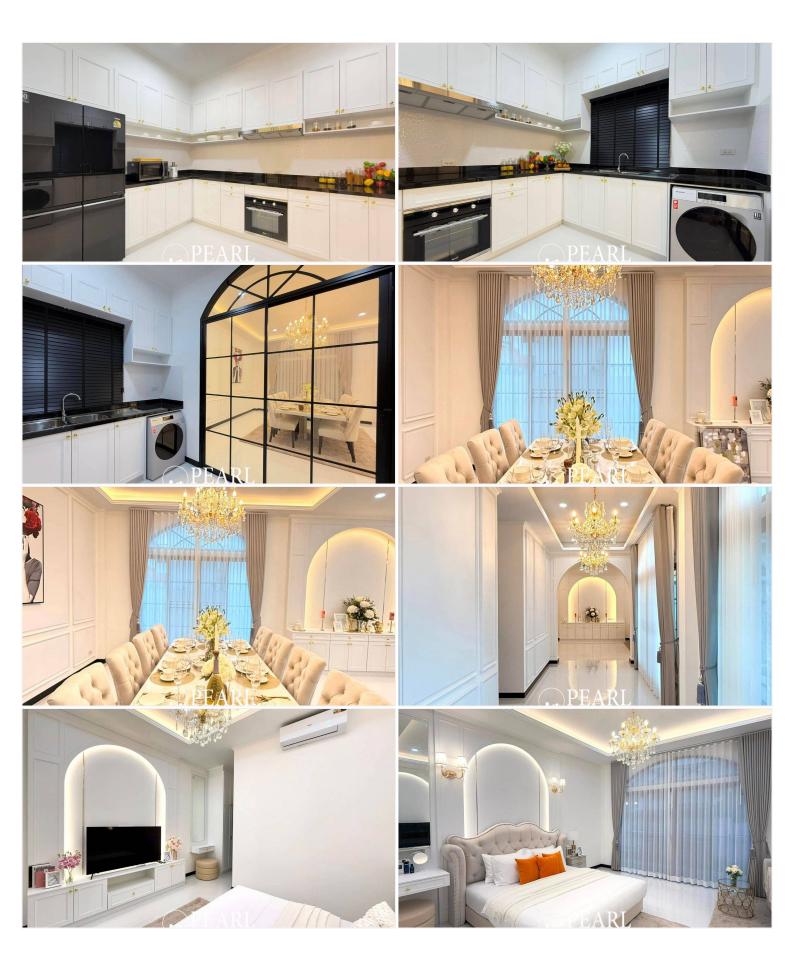

### **Property Description**

**Pearl Property presents** a **stunning single-story pool villa** in **TW Vanasin**, located in the highly sought-after **Soi Siam Country Club - Pornprapanimit 16** area. This **fully furnished** home is move-in ready, featuring **high-end built-in furniture and complete electrical appliances** for ultimate convenience.

### **Property Details**

•Land size: 130 sq. wah

4 bedrooms, 4 bathrooms

- Spacious living and dining area
- Private swimming pool & covered parking

## Photo Gallery