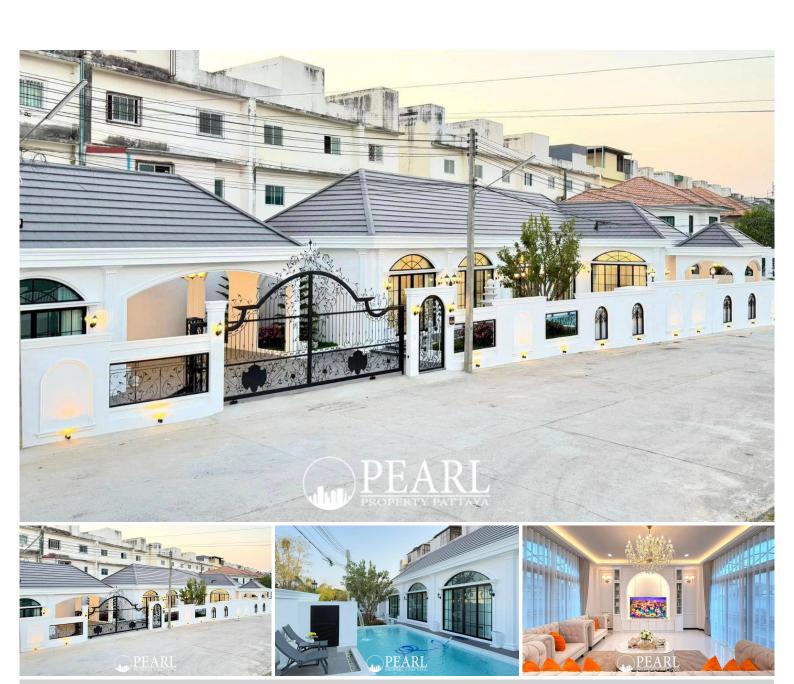

# Single-story Pool Villa in TW Vanasin-4Bed 4Bath With Private Swimming Pool

Pattaya, Pattaya, Thailand Reference: 0719

**\$15,000,000** 

4 Bedrooms 4 Bathrooms Villa

### **Property Description**

**Pearl Property presents** a **stunning single-story pool villa** in **TW Vanasin**, located in the highly sought-after **Soi Siam Country Club - Pornprapanimit 16** area. This **fully furnished** home is move-in ready, featuring **high-end built-in furniture and complete electrical appliances** for ultimate convenience.

### **Property Details**

•Land size: 130 sq. wah

4 bedrooms, 4 bathrooms

- Spacious living and dining area
- Private swimming pool & covered parking

#### **Key Features**

- Built-in furniture & fully equipped with appliances
- Secure residential community in a prime location
- Transfer and tax fees 50/50