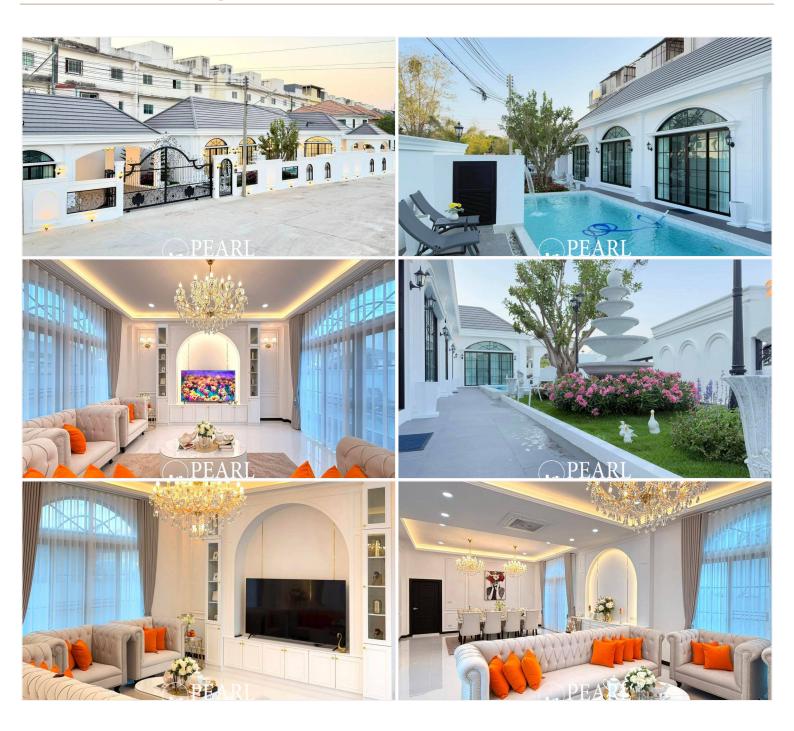

### **Property Description**

**Pearl Property presents** a **stunning single-story pool villa** in **TW Vanasin**, located in the highly sought-after **Soi Siam Country Club - Pornprapanimit 16** area. This **fully furnished** home is move-in ready, featuring **high-end built-in furniture and complete electrical appliances** for ultimate convenience.

### **Property Details**

•Land size: 130 sq. wah

4 bedrooms, 4 bathrooms

- Spacious living and dining area
- Private swimming pool & covered parking

## Photo Gallery