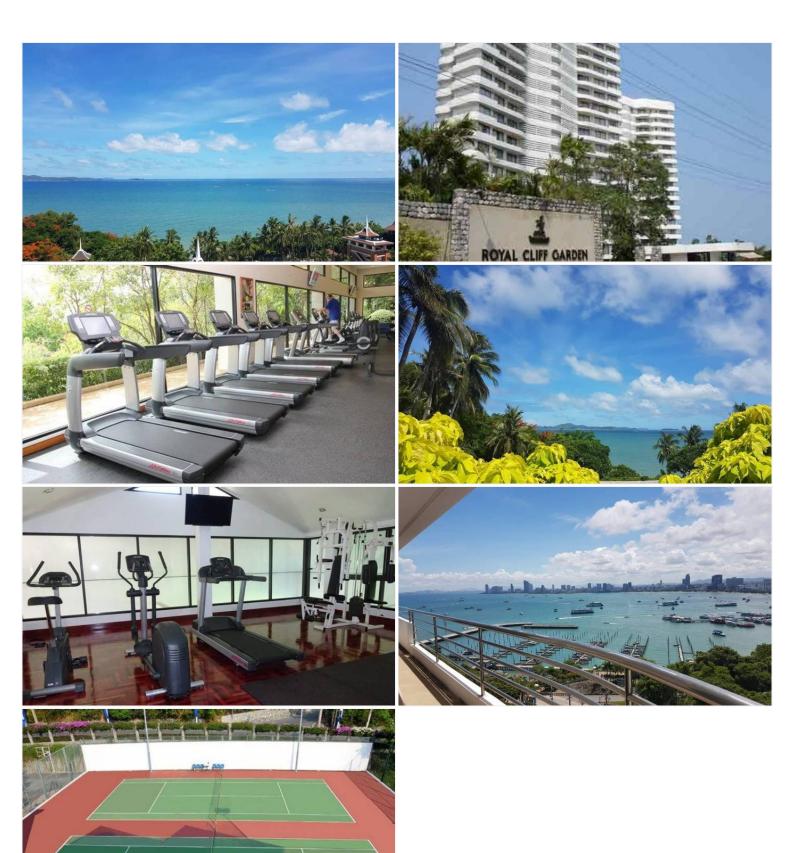

**Condition and Amenities** Royal Cliff Garden stands out with its luxurious amenities and well-maintained facilities. Residents can enjoy a range of exclusive amenities including a communal gym, sauna, large communal pool, beautifully landscaped garden areas, car parking, a squash court, a tennis court, passenger elevators, a state-of-the-art CCTV system, and 24-hour security for utmost safety and convenience.

### **Property Features**

- Security
- Gym
- Sauna
- Swimming Pool
- Tennis Court
- Air Conditioning
- Balcony
- Car Park
- Electricity
- Integral Kitchen
- Internet
- Alarm
- Concierge
- Guardhouse
- Lift
- Equipped Kitchen