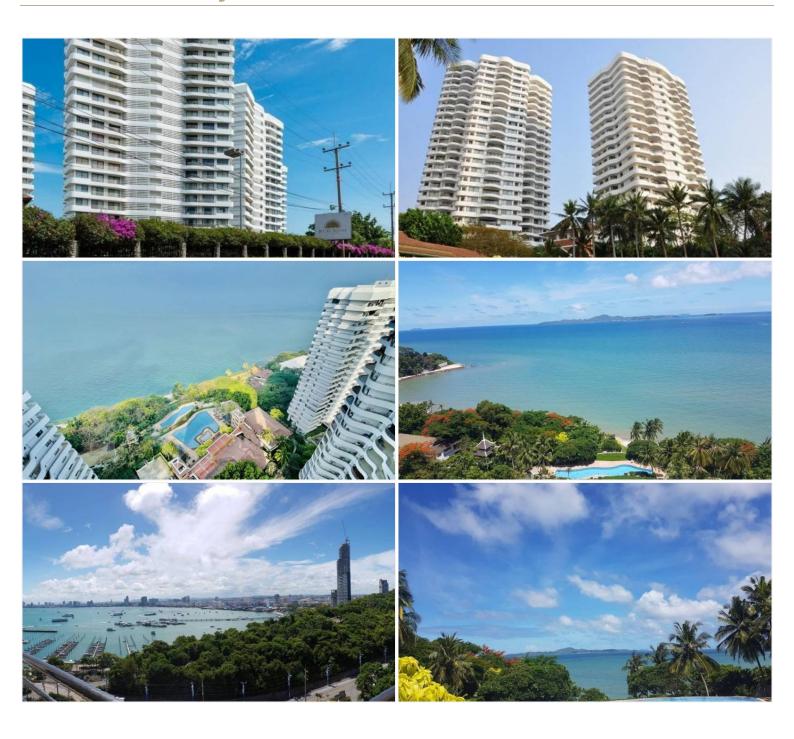

#### **Property Description**

**Introduction** Discover the epitome of luxury living at Royal Cliff Garden, an ultra-luxurious condominium development nestled on the prestigious Pratumnak Hill. With its high-rise architecture and prime location, this exclusive property offers breathtaking sea views overlooking Pattaya Bay and Koh Larn island, making it a coveted address for discerning homeowners and investors.

**Location and Neighborhood** Royal Cliff Garden is strategically located at 377 Pratumnak Road, Pattaya City, Bang Lamung, Chon Buri. This prime 17.2 Rai/27,538 Square Meter plot on the cliffs of Pratumnak Hill not only provides stunning vistas but also offers easy access to the vibrant city life of Pattaya while maintaining a tranquil residential ambiance. The property's location combines the best of both worlds - serene hilltop living with proximity to city amenities.

**Property Details** The development, completed in 1997, features a 20-story high-rise structure with four buildings, housing a total of 204 residential units. These units vary in size, offering options of 3-bedroom (189 sq.m) and 4-bedroom (334 sq.m) apartments. Each unit is designed to maximize comfort and style, catering to various lifestyle needs and preferences.

**Condition and Amenities** Royal Cliff Garden stands out with its luxurious amenities and well-maintained facilities. Residents can enjoy a range of exclusive amenities including a communal gym, sauna, large communal pool, beautifully landscaped garden areas, car parking, a squash court, a tennis court, passenger elevators, a state-of-the-art CCTV system, and 24-hour security for utmost safety and convenience.