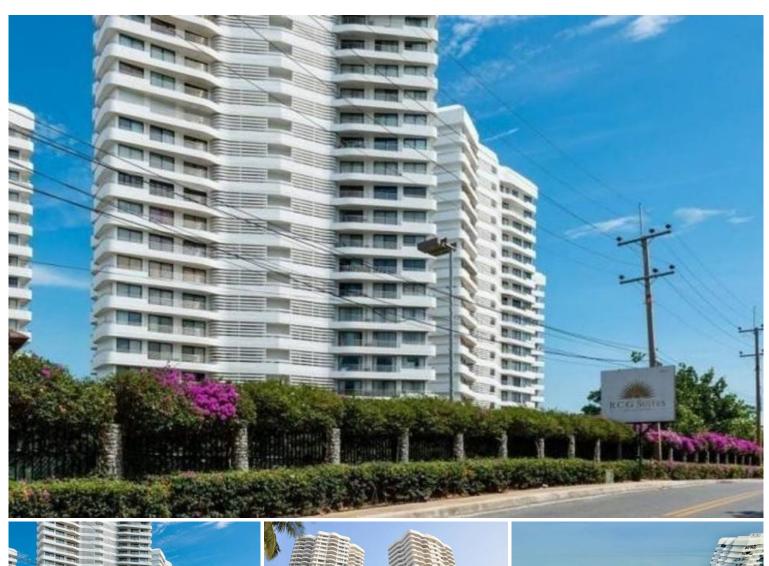

#### **Property Description**

**Introduction** Discover the epitome of luxury living at Royal Cliff Garden, an ultra-luxurious condominium development nestled on the prestigious Pratumnak Hill. With its high-rise architecture and prime location, this exclusive property offers breathtaking sea views overlooking Pattaya Bay and Koh Larn island, making it a coveted address for discerning homeowners and investors.

**Location and Neighborhood** Royal Cliff Garden is strategically located at 377 Pratumnak Road, Pattaya City, Bang Lamung, Chon Buri. This prime 17.2 Rai/27,538 Square Meter plot on the cliffs of Pratumnak Hill not only provides stunning vistas but also offers easy access to the vibrant city life of Pattaya while maintaining a tranquil residential ambiance. The property's location combines the best of both worlds - serene hilltop living with proximity to city amenities.

**Property Details** The development, completed in 1997, features a 20-story high-rise structure with four buildings, housing a total of 204 residential units. These units vary in size, offering options of 3-bedroom (189 sq.m) and 4-bedroom (334 sq.m) apartments. Each unit is designed to maximize comfort and style, catering to various lifestyle needs and preferences.