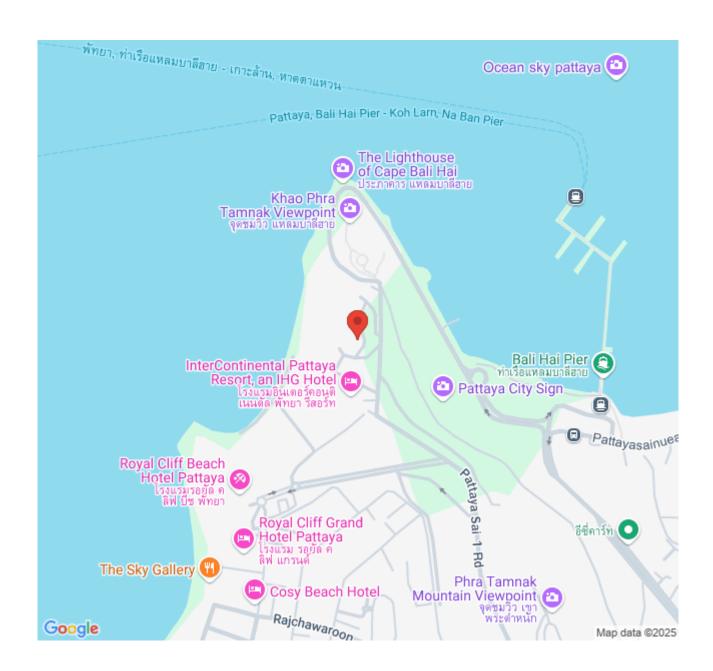

**Location and Neighborhood** Royal Cliff Garden is strategically located at 377 Pratumnak Road, Pattaya City, Bang Lamung, Chon Buri. This prime 17.2 Rai/27,538 Square Meter plot on the cliffs of Pratumnak Hill not only provides stunning vistas but also offers easy access to the vibrant city life of Pattaya while maintaining a tranquil residential ambiance. The property's location combines the best of both worlds - serene hilltop living with proximity to city amenities.

#### Location