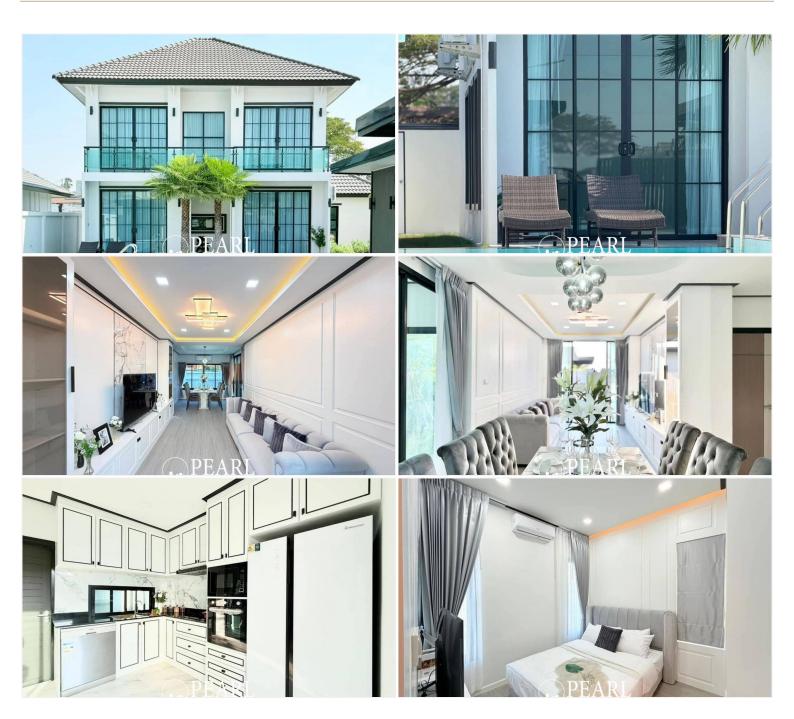

**Property Highlights:** 

Land size: 130 sq.wah (520 sqm)
6 bedrooms, 5 bathrooms
Spacious living room, fully equipped kitchen & laundry room
Parking for 5-6 cars inside the property
Private saltwater overflow pool - 12×3 meters with waterfall curtain

Special Giveaways - Limited Offer!

Built-in furniture throughout the home 7 Hisense inverter air-conditioners 65" TV (1 unit) + 50" TVs (4 units) Double-door refrigerator 4 water heaters Built-in kitchen counter with sink Built-in hood & electric stove Automatic dishwasher Electric oven Front-load washer with dryer Covered carport with tiled flooring Tiled back area Fully landscaped garden with grass Free water & electricity meters

## Photo Gallery