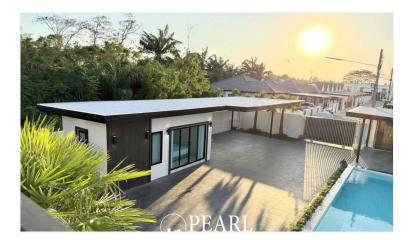

**Property Highlights:** 

Land size: 130 sq.wah (520 sqm)
6 bedrooms, 5 bathrooms
Spacious living room, fully equipped kitchen & laundry room
Parking for 5-6 cars inside the property
Private saltwater overflow pool - 12×3 meters with waterfall curtain

**Prime Location:** 

Only 200 m. to Mitkamol Intersection 500 m. to Mabprachan Reservoir 300 m. to Flower Land Garden 5 km. to Sukhumvit Road 5 km. to Siam Country Golf Course

Flood-free zone Private front view, no house directly opposite Excellent road access in all directions Located in a thriving residential area near markets, 7-Eleven, and schools

## Photo Gallery