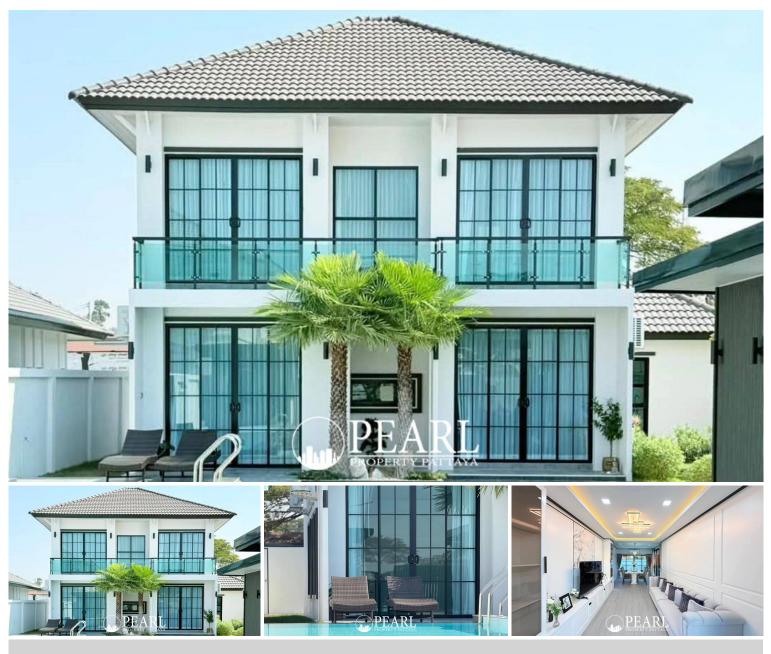

# Pearl Property presents a spacious 2-storey private pool villa in Siam Country Club Soi - fully furnished and packed with premium giveaways!

Located just 200 meters from Mitkamol Intersection and only 500 meters from Mabprachan Reservoir, this modern home offers convenience, privacy, and excellent value. Now available at a **special promotional price of 15.9 million THB** (reduced from 17.9M), it's a deal not to miss.

**Property Highlights:** 

Land size: 130 sq.wah (520 sqm)
6 bedrooms, 5 bathrooms
Spacious living room, fully equipped kitchen & laundry room
Parking for 5-6 cars inside the property
Private saltwater overflow pool - 12×3 meters with waterfall curtain

## Photo Gallery