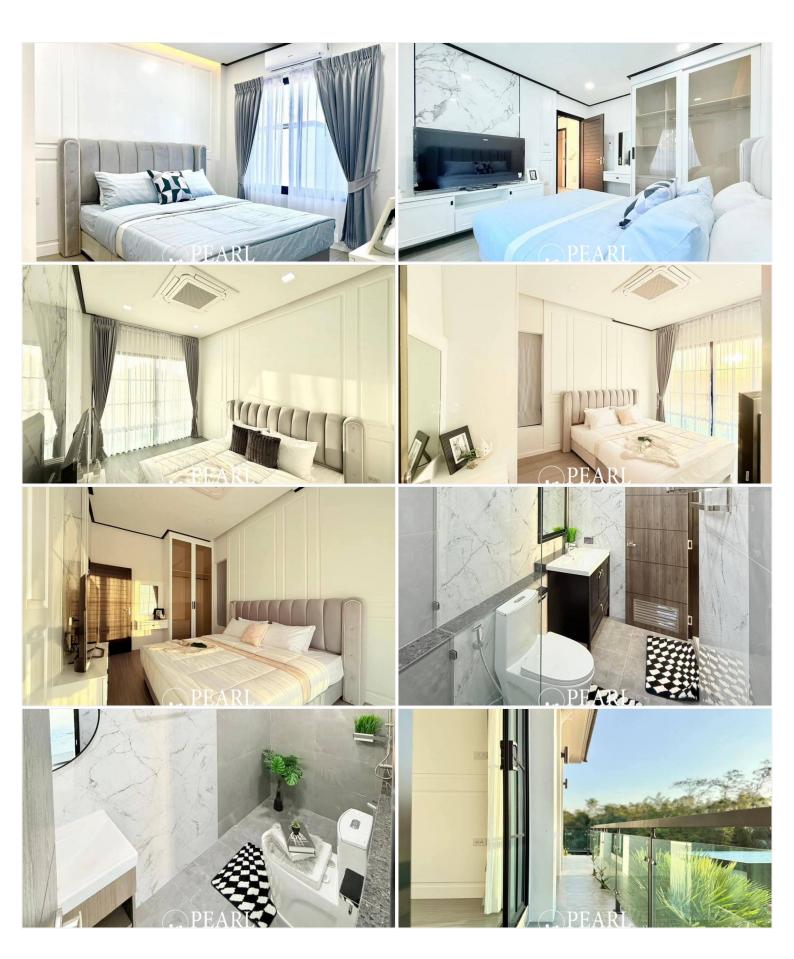

**Property Highlights:** 

Land size: 130 sq.wah (520 sqm)
6 bedrooms, 5 bathrooms
Spacious living room, fully equipped kitchen & laundry room
Parking for 5-6 cars inside the property
Private saltwater overflow pool - 12×3 meters with waterfall curtain

Special Giveaways - Limited Offer!

Built-in furniture throughout the home 7 Hisense inverter air-conditioners 65" TV (1 unit) + 50" TVs (4 units) Double-door refrigerator 4 water heaters Built-in kitchen counter with sink Built-in hood & electric stove Automatic dishwasher Electric oven Front-load washer with dryer Covered carport with tiled flooring Tiled back area Fully landscaped garden with grass Free water & electricity meters

## Photo Gallery