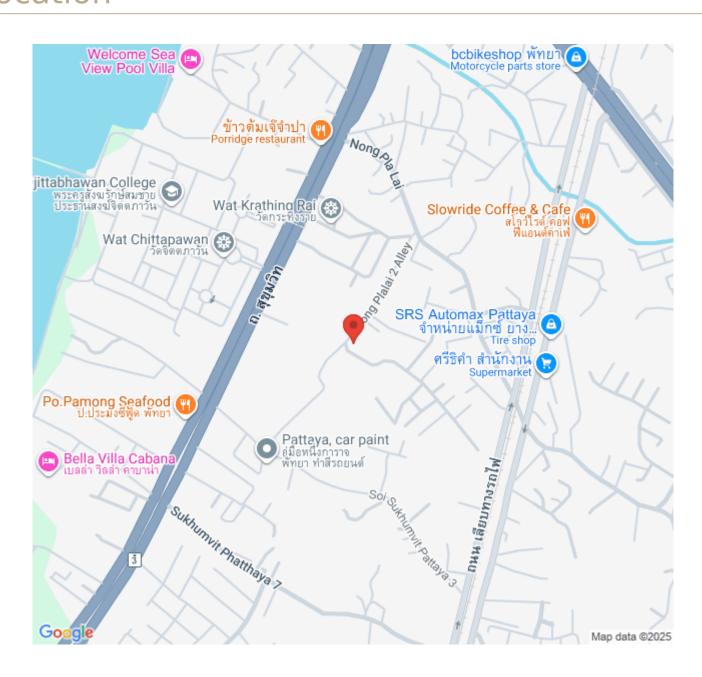

Prime Location

The village is situated on **Nong Pla Lai Soi 2**, close to **Sukhumvit Road** and the **Eastern Railway Road**, providing residents with excellent access to key destinations:

- Just 10 minutes to Central Pattaya
- Only 25 minutes to U-Tapao International Airport
- Quick routes to **Krating Lai Beach** and surrounding areas

### Location