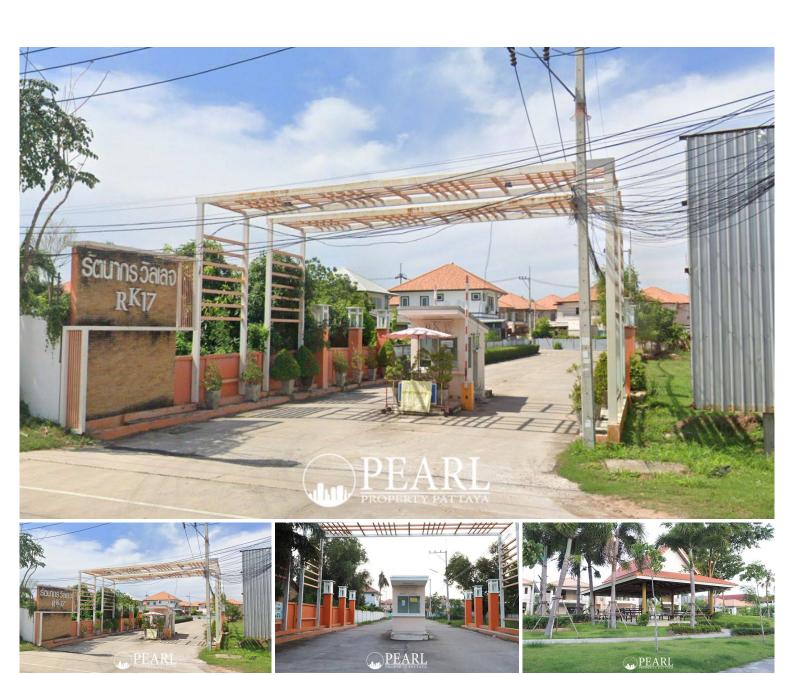

# **Property Description**

Pearl Property presents Rattanakorn Village 17 - a completed housing estate in the heart of East Pattaya, just minutes from key roads and city conveniences.

Located on **Pornprapanimit 28**, **Rattanakorn Village 17** is a well-established residential development offering peace, privacy, and urban accessibility. Completed in **July 2018**, the project comprises **242 single houses and villas**, ideal for families and long-term residents seeking a quality lifestyle in a convenient location.

#### **Project Highlights:**

- Situated in **Nong Prue, Bang Lamung**, Chonburi a fast-growing residential zone
- Easy access to major roads: Sukhumvit Road, Chonburi-Pattaya Road, Railway Road, and Pornprapanimit Road
- Surrounded by key amenities including Lotus Express, Siam Country Club 2, Wat Sutthawat, Pattaya Police Station (Nong Prue), Pattaya Post Office, and Pattaya Elephant Village
- Quiet neighborhood suitable for full-time living or long-term rental investment

## Photo Gallery