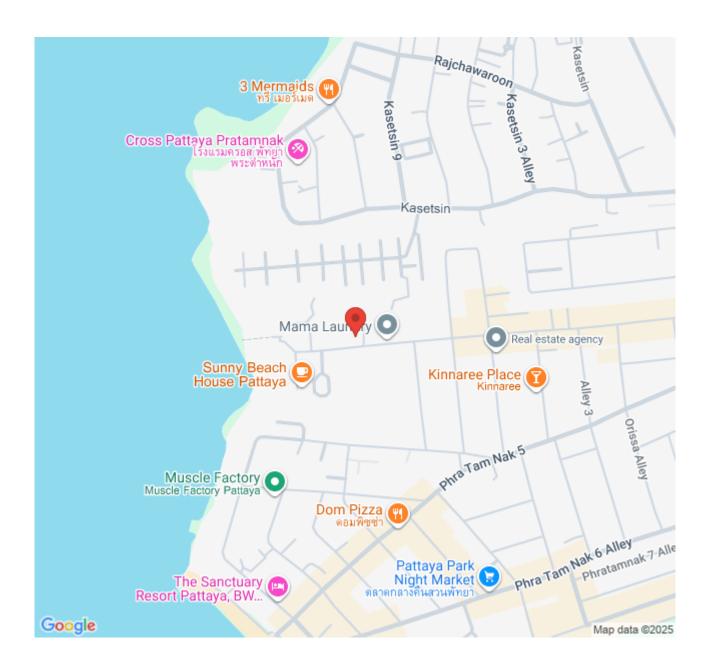

#### Location and Neighborhood

One Tower Pratumnak is strategically located on a 2.1 Rai/3,218 square meter plot near the beach, adjacent to the renowned Cabbages & Condoms Resort, along Soi 4 Pratumnak on Pratumnak Hill. This prestigious location offers proximity to a small private beach and a 9-hole "pitch & putt" golf course, blending natural beauty with urban convenience. The area is known for its serene atmosphere, lush greenery, and breathtaking views over the Gulf of Thailand and the nearby Koh Larn.

## Location