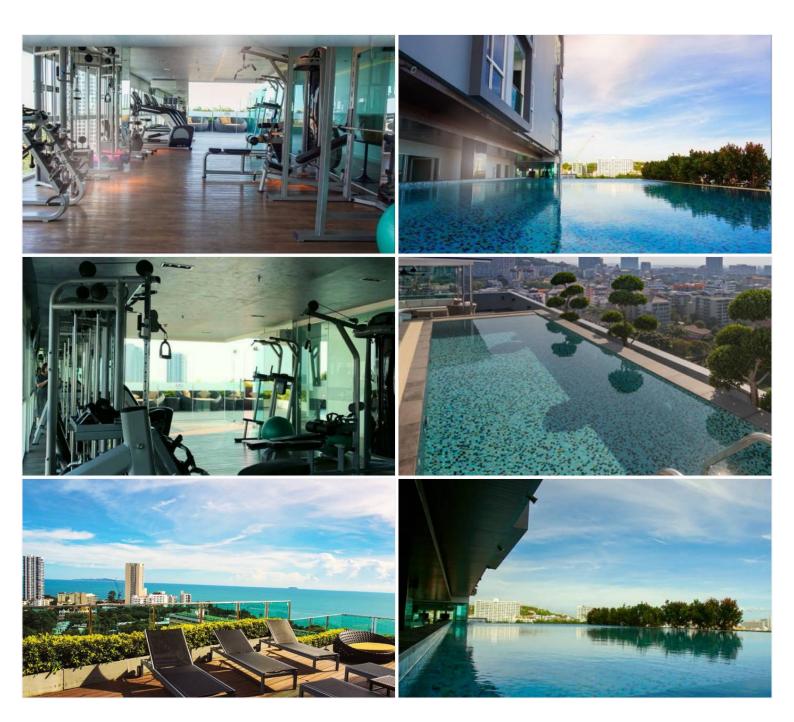

#### **Condition and Amenities**

One Tower Pratumnak stands as a modern style high-rise, reflecting contemporary architectural design and state-of-the-art facilities. Residents can enjoy a range of amenities including a rooftop swimming pool offering 180° views of Pratumnak Hill and the Gulf of Thailand, a fully-equipped gym, dedicated security, and ample parking space. These features ensure a blend of luxury, security, and convenience, making it an ideal choice for both long-term living and vacation stays.

### Photo Gallery