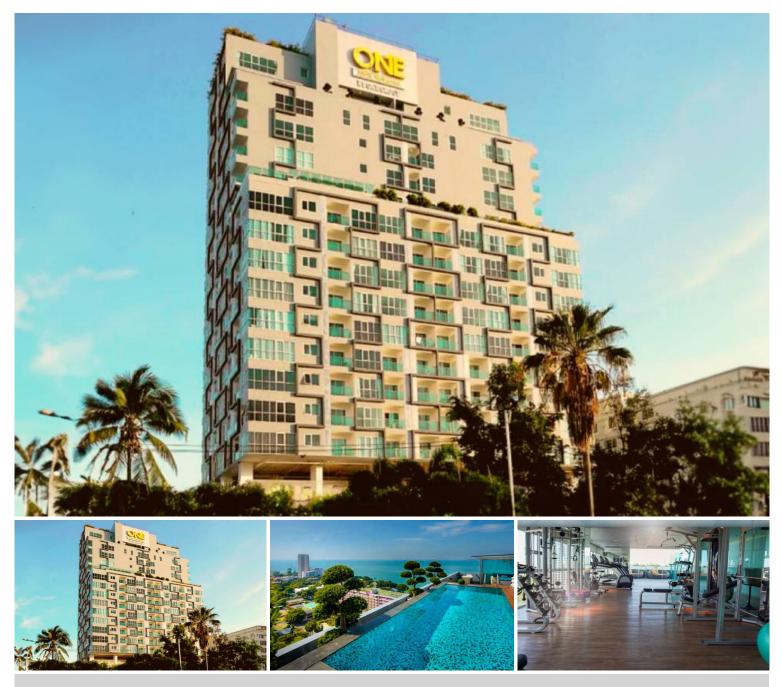

#### Location and Neighborhood

One Tower Pratumnak is strategically located on a 2.1 Rai/3,218 square meter plot near the beach, adjacent to the renowned Cabbages & Condoms Resort, along Soi 4 Pratumnak on Pratumnak Hill. This prestigious location offers proximity to a small private beach and a 9-hole "pitch & putt" golf course, blending natural beauty with urban convenience. The area is known for its serene atmosphere, lush greenery, and breathtaking views over the Gulf of Thailand and the nearby Koh Larn.

#### **Property Details**

This high-rise condominium, completed in 2016, comprises a single building with 20 floors and a total of 218 units. Units vary in size, ranging from 30 sqm to 213.7 sqm, catering to different preferences and needs. Each unit is designed to maximize comfort and style, with options available from studio layouts to one-bedroom configurations.

#### **Condition and Amenities**

One Tower Pratumnak stands as a modern style high-rise, reflecting contemporary architectural design and state-of-the-art facilities. Residents can enjoy a range of amenities including a rooftop swimming pool offering 180° views of Pratumnak Hill and the Gulf of Thailand, a fully-equipped gym, dedicated security, and ample parking space. These features ensure a blend of luxury, security, and convenience, making it an ideal choice for both long-term living and vacation stays.