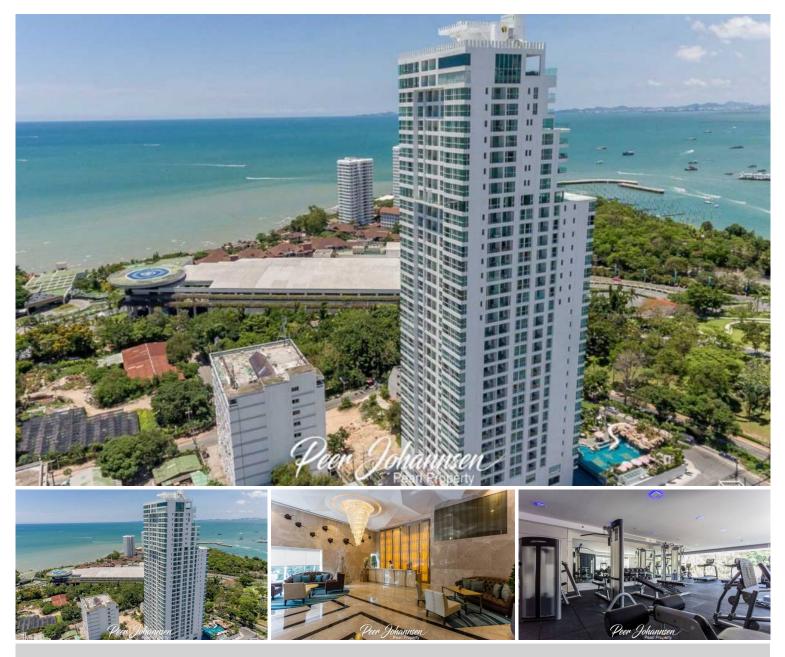

## **Property Description**

Sky Residences Pattaya is a condo and apartment project located at Pratamnak, Pattaya and was completed in Dec 2015. It has 279 units across 33 floors and was developed by Nova Group, who is also behind Grand Avenue Residence, The Palm Wongamat and Nam Talay Condo.

Relax the mind with the residence style accommodation at "Sky Residences Pattaya" condominium. It gives the scent of being at home, emphasizing comfort, allowing the residents to enjoy the spacious accommodation with a relaxing atmosphere. It also offers the living spaces in the room comfortable as if being at a real home with complete in-house facilities such as a kitchen, living room, large balcony, and a separate bedroom. There is also a full range of fully equipped facilities and able to accommodate residents to enjoy the services. It includes a large unique design swimming pool with a slider that children will love. There is also a fitness center, a bar, a steam room, a sauna, and the most luxurious reception hall with beautifully decorated, representing as we are in the sea and ready for you to experience full relaxation. Besides, the project is surrounded by restaurants, cafes, and many Pattaya tourist attractions waiting for you to explore and experience for yourself.