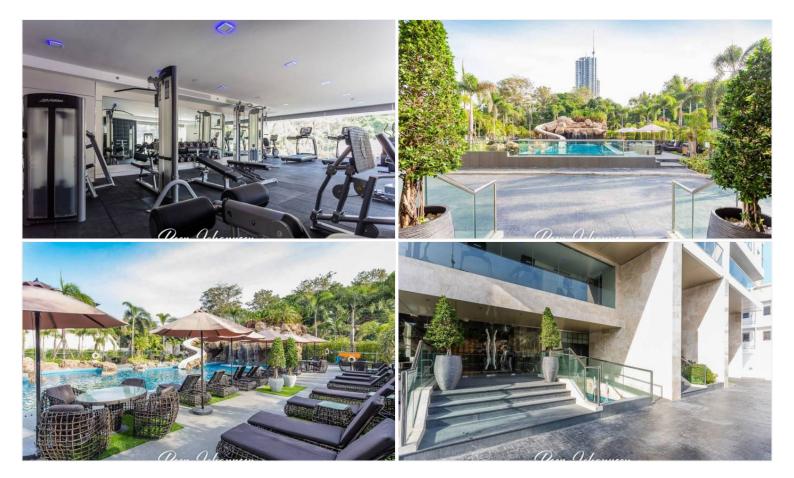

Relax the mind with the residence style accommodation at "Sky Residences Pattaya" condominium. It gives the scent of being at home, emphasizing comfort, allowing the residents to enjoy the spacious accommodation with a relaxing atmosphere. It also offers the living spaces in the room comfortable as if being at a real home with complete in-house facilities such as a kitchen, living room, large balcony, and a separate bedroom. There is also a full range of fully equipped facilities and able to accommodate residents to enjoy the services. It includes a large unique design swimming pool with a slider that children will love. There is also a fitness center, a bar, a steam room, a sauna, and the most luxurious reception hall with beautifully decorated, representing as we are in the sea and ready for you to experience full relaxation. Besides, the project is surrounded by restaurants, cafes, and many Pattaya tourist attractions waiting for you to explore and experience for yourself.