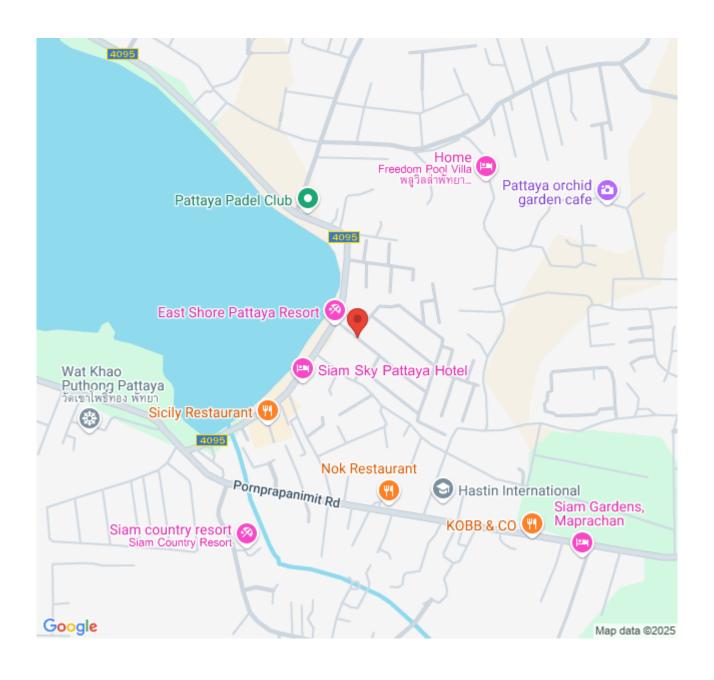

#### **Prime Location**

Natheekarn Park View is strategically situated near Mabprachan Lake, providing residents with scenic views and a peaceful atmosphere. The area has recently benefited from significant government investment, including the addition of bicycle lanes around the lake, making it a popular spot for cycling enthusiasts. The development is also conveniently close to the No.7 motorway, offering easy access to Bangkok and surrounding industrial estates.

### Location