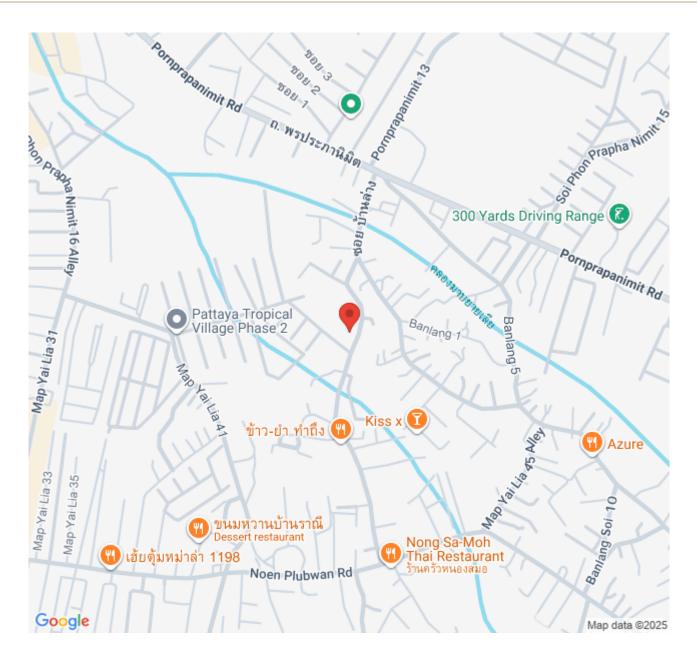

et, and popular shopping venues like Outlet Mall Pattaya and Central Festival Pattaya Beach—all within minutes.

Project Information:

- Developer: The Imperial Place
- Completion Year: 2008
- Property Type: Single-detached houses
- Location: Nong Prue, Pattaya, Chon Buri

House Details:

- 3 Bedrooms
- Living area: 180-200 sq.m.

Facilities:

- Communal swimming pool
- Indoor kids' play area
- Car parking
- 24-hour security with CCTV

Whether you're looking for a family home or a property with strong investment potential, **Tropical Village** offers the perfect balance of location, lifestyle, and long-term value.

### Photo Gallery





### Property Details

- Property Type: Villa
- Location: Pattaya City, Pattaya, Thailand
- Price: \$4,500,000
- Bedrooms: 3
- Bathrooms: 3

### Location