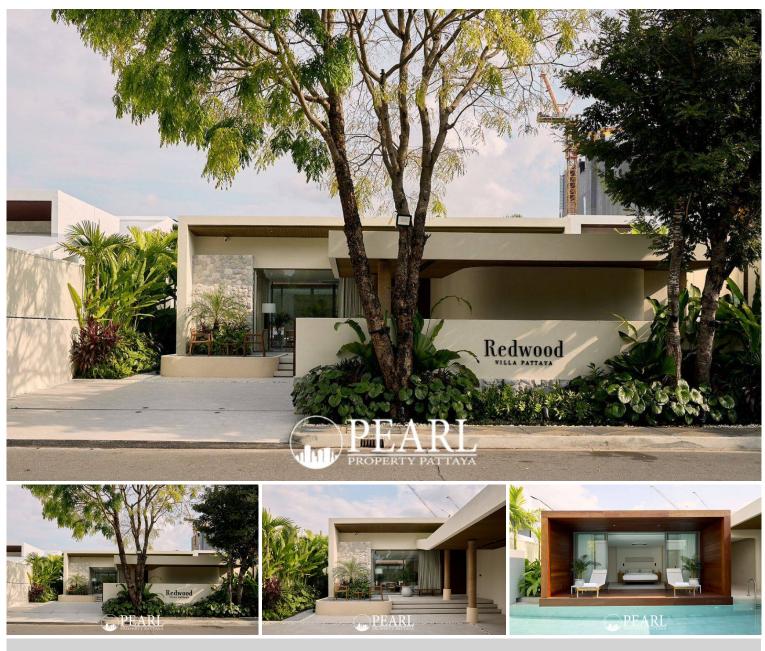

# Pearl Property presents a stunning single-story pool villa in Na Jomtien, Chonburi - just 200 meters from the beach!

Located within the same development as **Mövenpick Pattaya**, this luxurious villa offers an exceptional living experience with **modern design**, a private swimming pool, and a Smart Home system for ultimate comfort and security.

**Property Details** 

Land size: 130 sq. wah | Usable area: 290 sqm 3 spacious bedrooms (each with a king-size bed, one room with two king-size beds) 3 en-suite bathrooms + 1 guest powder room Private swimming pool (40 sqm) Expansive living area with an open-plan design Fully equipped kitchen with high-end appliances Smart Home system with security cameras Private parking Scheduled for **completion in March 2025**, this villa is perfect for those seeking a luxurious beachfront retreat or a high-potential investment.