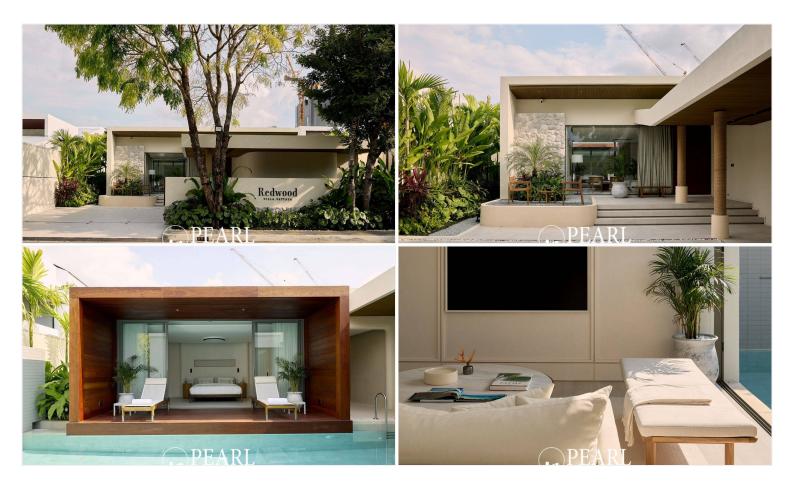

**Property Details** 

Land size: 130 sq. wah | Usable area: 290 sqm 3 spacious bedrooms (each with a king-size bed, one room with two king-size beds) 3 en-suite bathrooms + 1 guest powder room Private swimming pool (40 sqm) Expansive living area with an open-plan design Fully equipped kitchen with high-end appliances Smart Home system with security cameras Private parking Scheduled for **completion in March 2025**, this villa is perfect for those seeking a luxurious beachfront retreat or a high-potential investment.