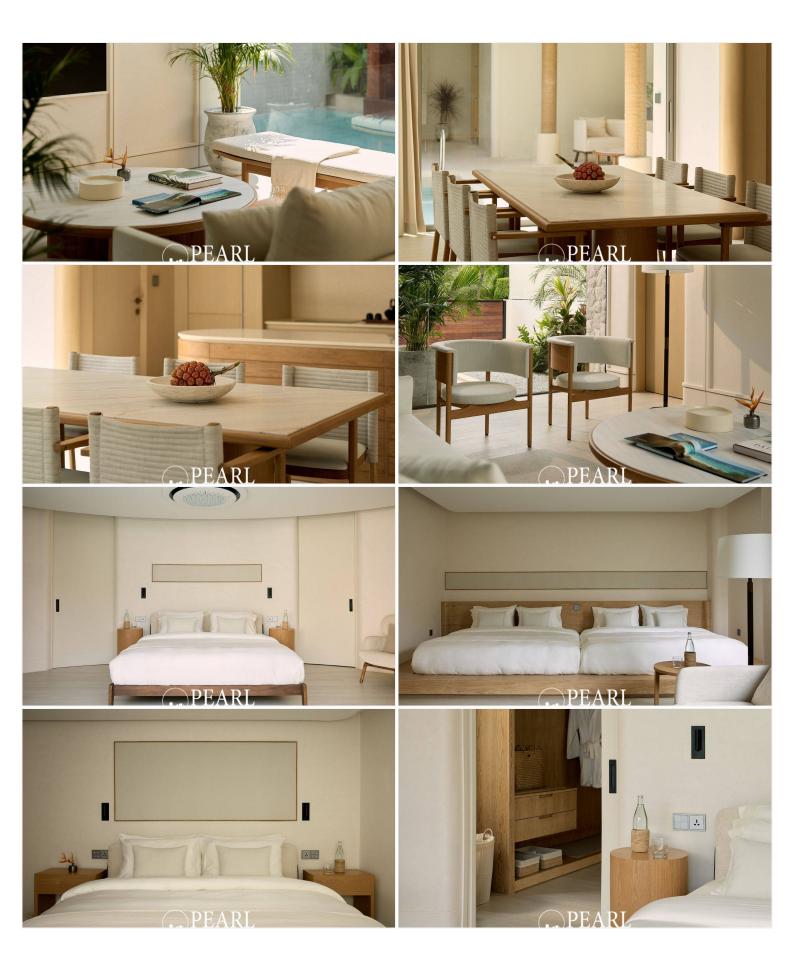

**Property Details** 

Land size: 130 sq. wah | Usable area: 290 sqm 3 spacious bedrooms (each with a king-size bed, one room with two king-size beds) 3 en-suite bathrooms + 1 guest powder room Private swimming pool (40 sqm) Expansive living area with an open-plan design Fully equipped kitchen with high-end appliances Smart Home system with security cameras Private parking Scheduled for **completion in March 2025**, this villa is perfect for those seeking a luxurious beachfront retreat or a high-potential investment.