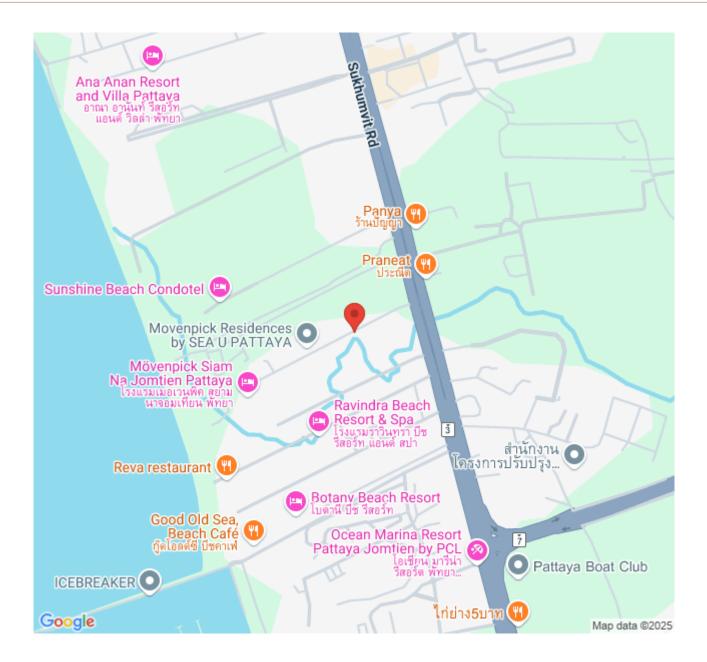

rea: 290 sqm 3 spacious bedrooms (each with a king-size bed, one room with two king-size beds) 3 en-suite bathrooms + 1 guest powder room Private swimming pool (40 sqm) Expansive living area with an open-plan design Fully equipped kitchen with high-end appliances Smart Home system with security cameras Private parking Scheduled for **completion in March 2025**, this villa is perfect for those seeking a luxurious beachfront retreat or a high-potential investment.

#### Don't miss this rare opportunity - contact us today for a private viewing!

### **Photo Gallery**











### **Property Details**

- Property Type: Villa
- Location: Pattaya, Pattaya, Thailand
- Internal Area: 290m<sup>2</sup>
- Land Area: 520m<sup>2</sup>
- Price: \$45,000,000
- Bedrooms: 3
- Bathrooms: 3

### Location