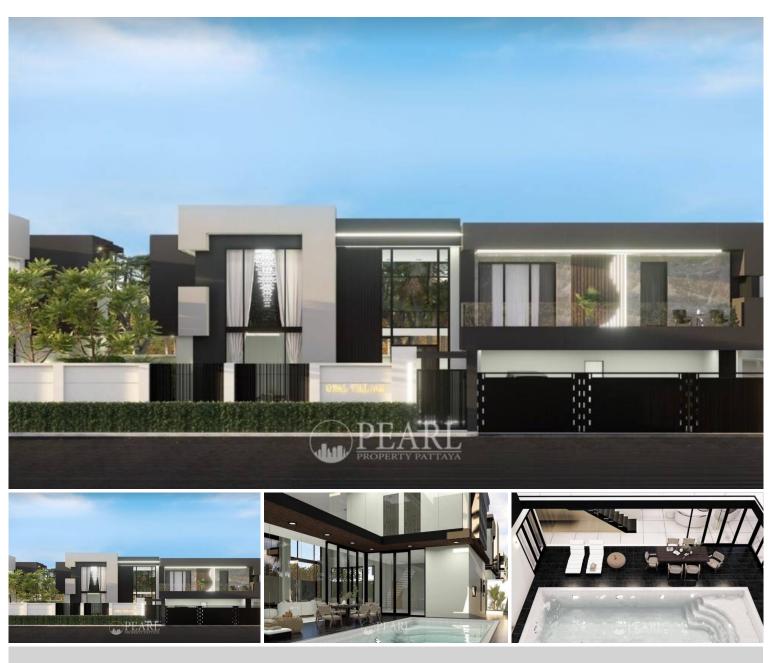

#### **Property Description**

Introducing an exclusive property development Opalvillage boasting 8 luxurious houses, strategically located in proximity to Tara international schools and major motorways for unparalleled convenience.

Situated a mere 15 minutes away from the vibrant city center of Pattaya, these exquisite residences offer the perfect blend of tranquility and accessibility. Each meticulously crafted house will feature an impressive layout with 5 spacious bedrooms and 6 elegantly appointed bathrooms, providing ample space for luxurious living and entertaining.

With a generous size of over 598 square meters, these residences epitomize modern sophistication and offer an abundance of living space for discerning homeowners. From grand living areas to private retreats, every corner of these homes exudes luxury and comfort.