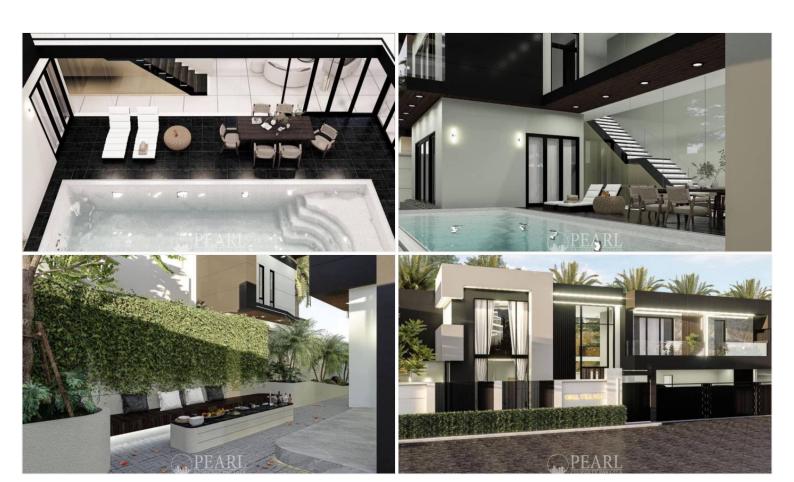

size of over 598 square meters, these residences epitomize modern sophistication and offer an abundance of living space for discerning homeowners. From grand living areas to private retreats, every corner of these homes exudes luxury and comfort.

Beyond the luxurious interiors, residents will enjoy the convenience of being located close to renowned international schools, providing top-tier education options for families. Additionally, easy access to major motorways ensures seamless connectivity to other parts of the city and beyond, making daily commutes effortless.

Whether you're seeking a serene retreat away from the hustle and bustle of the city or a luxurious abode close to essential amenities, this property development offers the epitome of refined living.

#### Photo Gallery







## **Property Details**

• Property Type: Villa

• Location: Pattaya, East Pattaya, Thailand

• Price: \$35,900,000

Bedrooms: 5Bathrooms: 6

### **Property Features**

- Security
- Swimming Pool
- Air Conditioning
- Balcony
- Car Park
- Electricity

#### Location