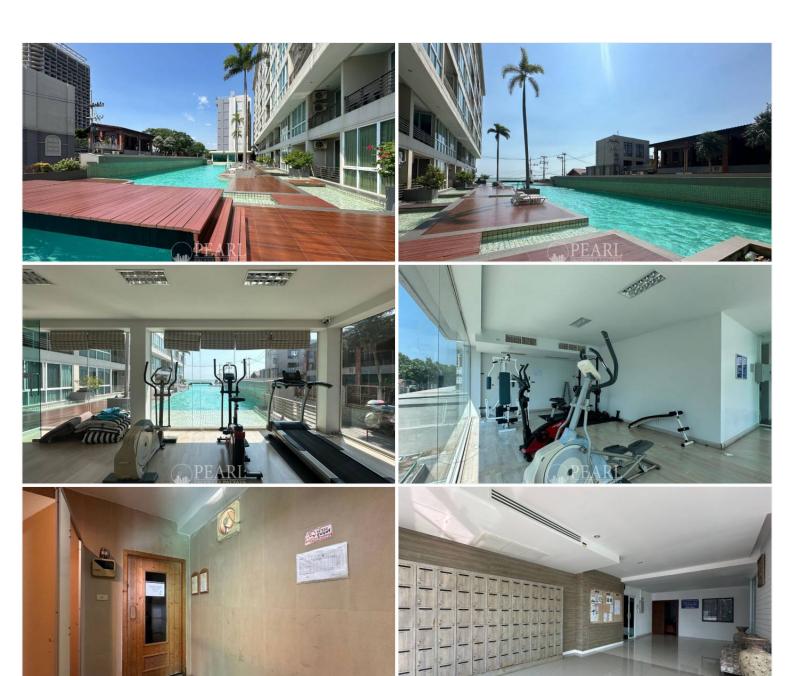

#### Condition and Amenities

Musselana promises a high-quality living experience with its well-maintained, hotel-managed facilities. Residents can enjoy a long swimming pool with a jacuzzi, a sauna, a steam room, a fully equipped gym, and a lush green garden. Enhanced security is ensured with a 24-hour security system, CCTVs, and key card access, ensuring a safe and private environment.