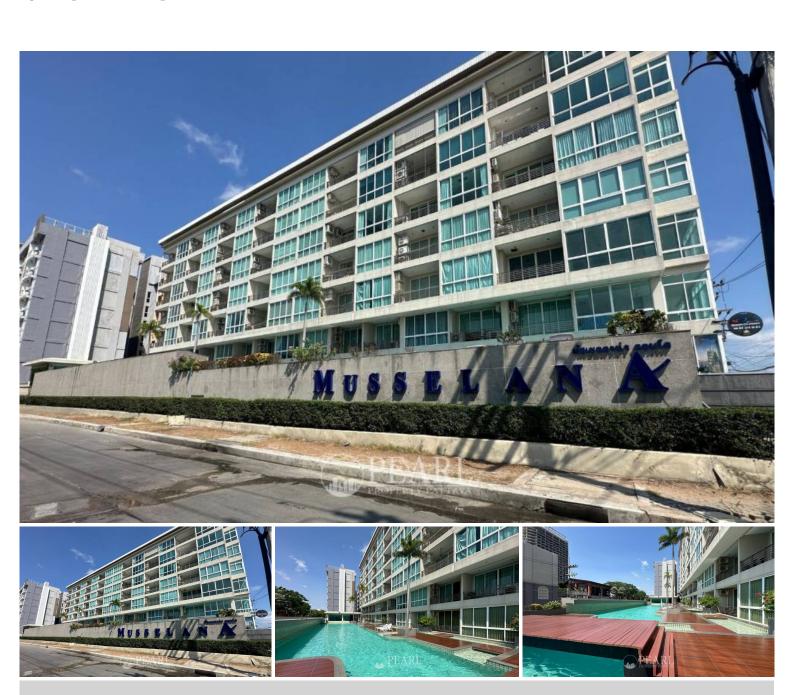

## Musselena

Pattaya, Jomtien, Thailand Reference: 7266

#### Introduction

Experience the allure of coastal living at Musselana, a contemporary and private condominium nestled in the serene surroundings of Na Jomtien, Pattaya. Completed in 2015, this boutique residence is perfect for those seeking a blend of modern amenities and stunning natural beauty.

#### **Property Details**

The development comprises 77 exclusive units spread over 7 floors, offering a variety of accommodations from cozy studios to spacious 3-bedroom duplexes. Units range in size from 28.99 to 217.85 square meters, each designed with an emphasis on style and functionality.