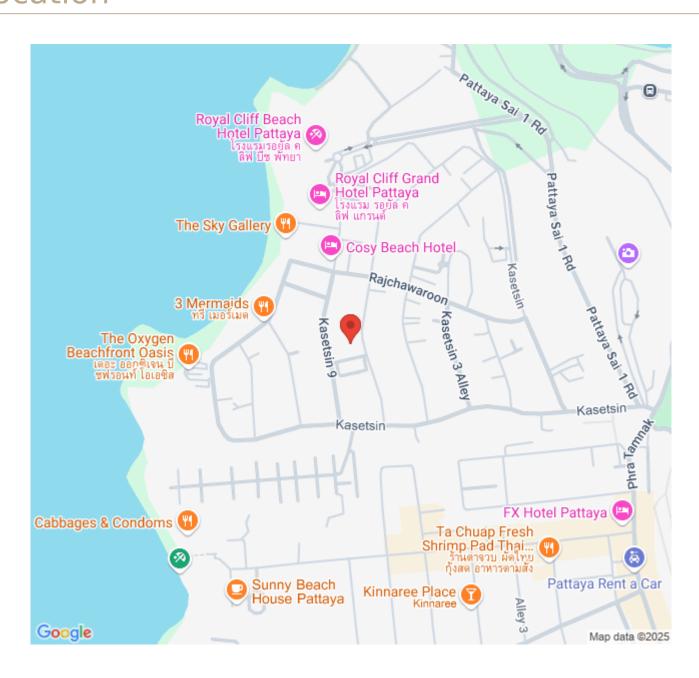

with Sea View - Enjoy a relaxing swim with a stunning backdropFully Equipped Fitness

Center - Stay active with state-of-the-art equipmentGame Room & Sauna - Perfect for leisure and relaxation24/7 Security & CCTV - Ensuring safety and peace of mind

Situated in **Pratumnak's prime location**, this condo offers **easy access to Cosy Beach**, renowned restaurants, and vibrant nightlife while maintaining a peaceful ambiance.

Don't miss this **HOT DEAL**—a rare opportunity to own a luxurious sea-view condo at an unbeatable price. **Contact us today to schedule a viewing!** 



## Photo Gallery













## **Property Details**

• Property Type: Condo

• Location: Pattaya, Pattaya, Thailand

• Internal Area: 100.22m<sup>2</sup>

• Price: \$10,690,000

Bedrooms: 2Bathrooms: 2

## Location