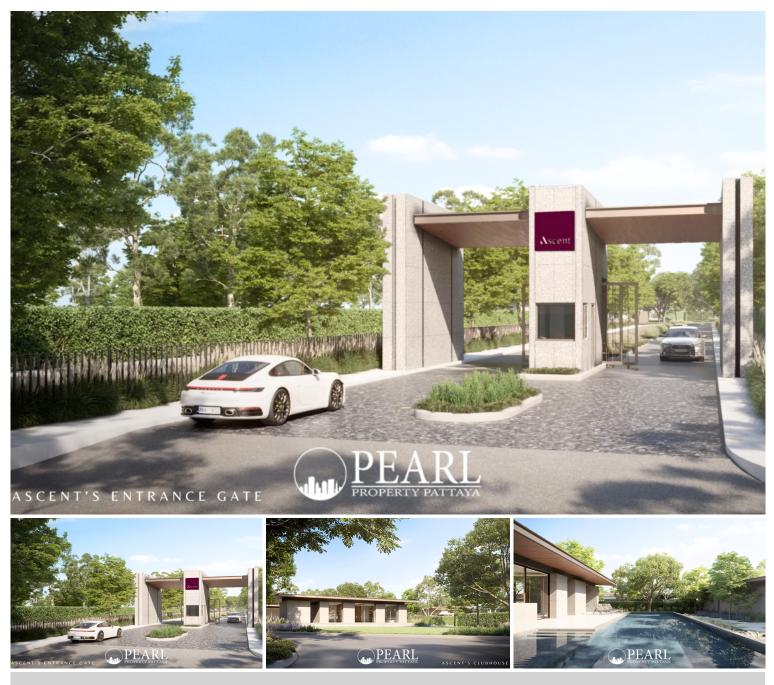

## **Property Description**

Baan Pattaya 7, a modern tropical villa development nestled in the serene Huay Yai area, offering a harmonious blend of luxury and tranquility.

### **Facilities Offered**

Baan Pattaya 7 is designed to enhance residents' lifestyles through a range of premium facilities:

•**Communal Pool**: A beautifully designed swimming pool set amidst lush tropical gardens, providing a serene retreat for relaxation and leisure.

#### **Basic Project Details**

•Total Units: 45 single-story villas

•Land Area: Each villa is set on a spacious plot, with land sizes ranging from 616 to 882 square meters, offering ample outdoor space for gardens and recreational areas.

Each villa features a private swimming pool, European-style kitchen, and covered parking for two cars, ensuring both luxury and functionality.