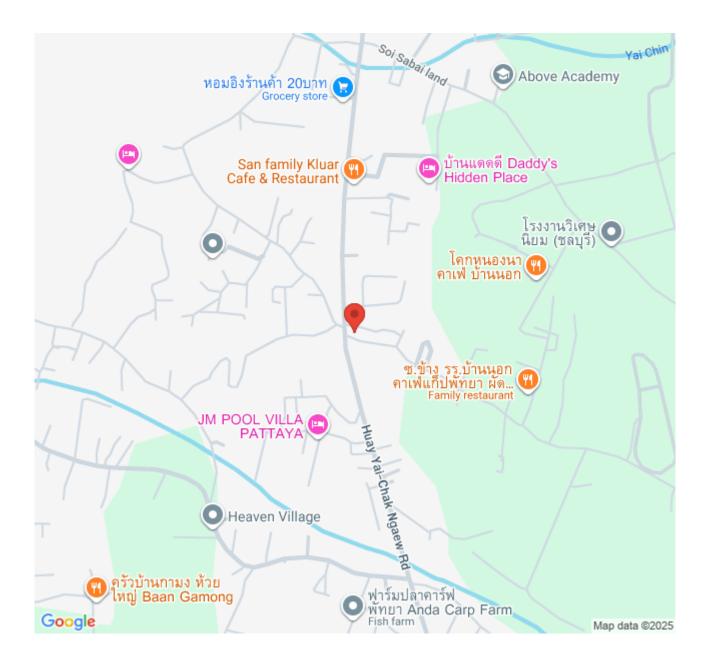

### **Location & Nearby Amenities**

Situated in Huay Yai, Baan Pattaya 7 provides residents with a peaceful environment while maintaining convenient access to Pattaya's vibrant attractions. The development is strategically located near the new motorway, facilitating easy commutes to Jomtien Beach, Ocean Marina, and Pattaya City. Residents can indulge in the coastal lifestyle, with pristine beaches, renowned dining establishments, and recreational facilities just a short drive away.

## Location