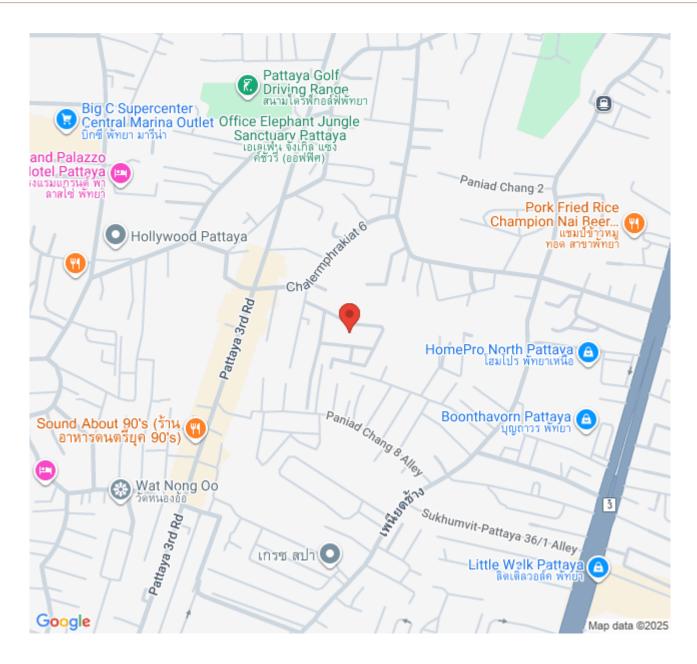

#### **Getting There**

From Sukhumvit Road (Route 3), head south and turn left onto North Pattaya Road. After about 200 meters, turn left into Soi Paniad Chang. Drive 130 meters, then turn right onto Sukhumvit-Pattaya 32 Road. Continue for 550 meters, turn left and drive for 400 meters, then turn right onto Chalerm Phra Kiat 6 Road. Continue for 315 meters to reach the project.

### Location