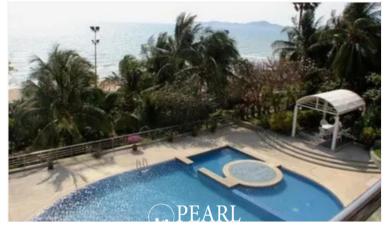

#### **Approximate Project Size**

• Building Type: One high-rise residential tower with 28 floors

• **Common Facilities Area**: Includes landscaped gardens, beachfront swimming pool, fitness center, and a luxury lobby