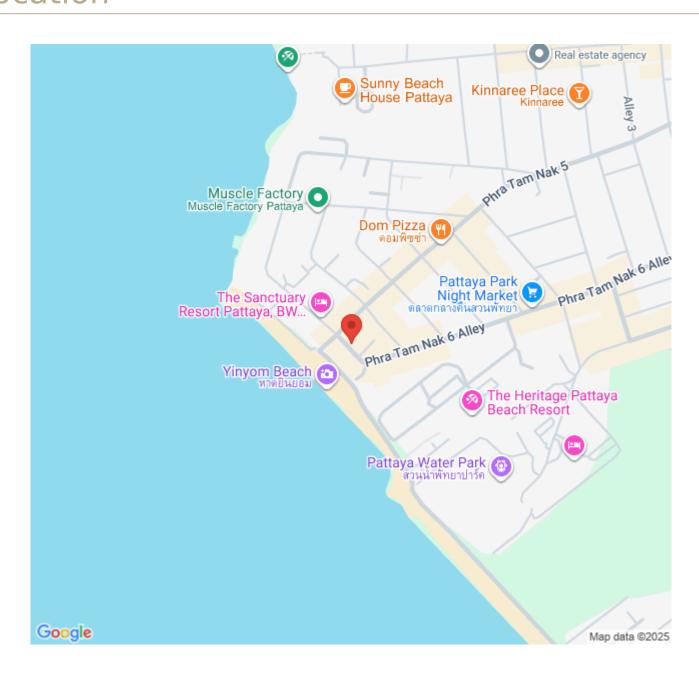

Location: Pratumnak Soi 6, Pattaya City, Chonburi

With direct beachfront access, residents can walk straight to Dongtan Beach from the property.

If you'd like a **master plan**, **land plot layout**, or **drone images** of the project site, I can assist you further.