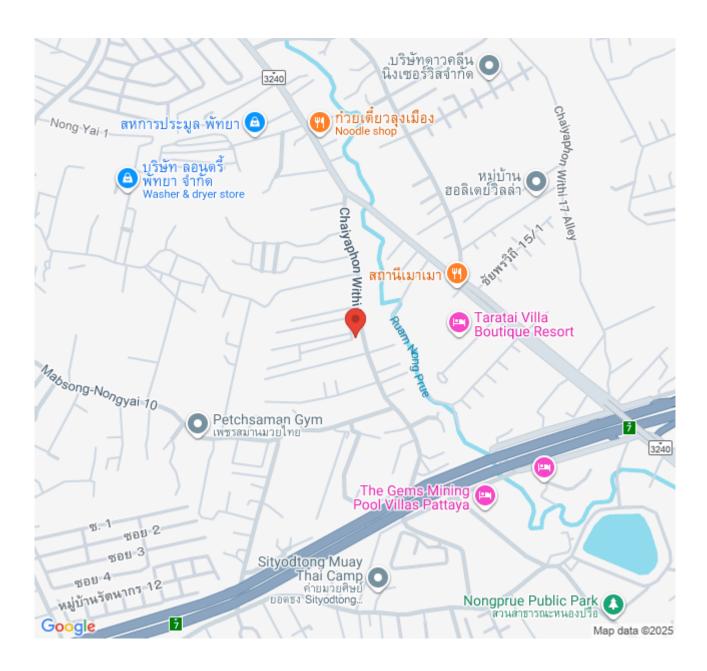

#### **Prime Location & Accessibility**

Nestled in Nong Prue, Bang Lamung District, Chonburi Province, this development offers unparalleled connectivity. Residents enjoy swift access to Pattaya's vibrant city center, the high-speed rail station, and three major airports. The area is rich with dining options, educational institutions, and healthcare facilities, catering to diverse lifestyles.

### Location