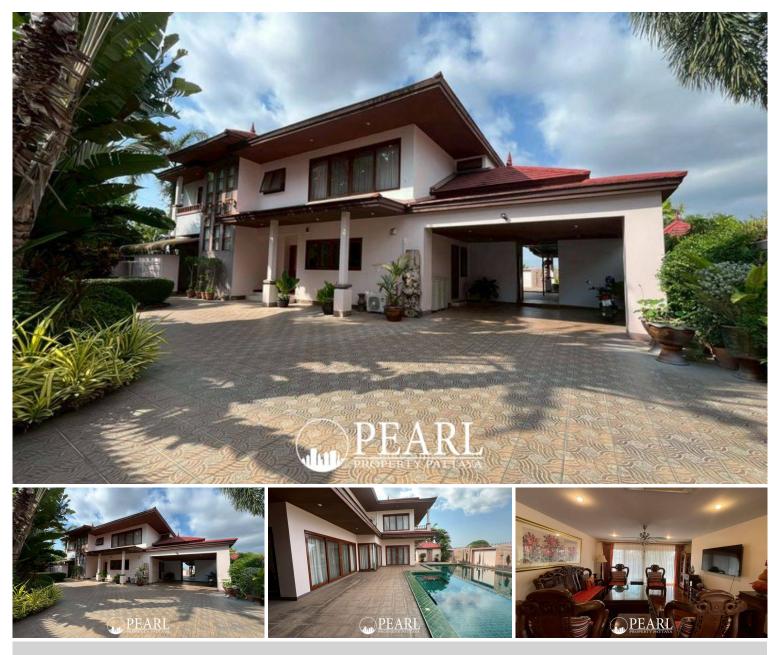

# Pattaya Phoenix Pool Villa -6Bed 4Bath

Pattaya, Pattaya, Thailand Reference: 7774

# Pearl Property presents a spacious 6-bedroom pool villa in Pattaya Phoenix - located in the peaceful Huay Yai area, offering comfort, privacy, and investment potential.

Set on a generous land plot of **944 sqm**, this elegant villa features **6 bedrooms and 4 bathrooms**, providing ample space for large families or those looking to invest in a holiday rental property. Located in the serene and green surroundings of Huay Yai, yet only a short drive from Pattaya's beaches, golf courses, international schools, and city attractions.

#### **Property Highlights:**

• 6 bedrooms, 4 bathrooms

• Land size: 944 sqm

- Spacious layout with potential for outdoor living and garden enhancements
- Company name ownership easy transfer process

• Transfer fee split 50/50 between buyer and seller

### Photo Gallery