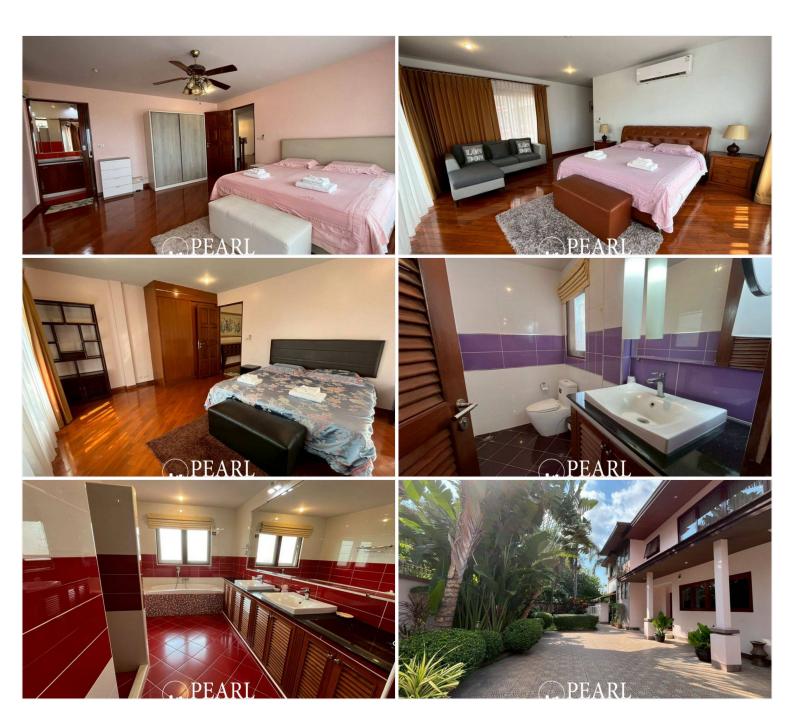

olf courses, international schools, and city attractions.

#### **Property Highlights:**

• 6 bedrooms, 4 bathrooms

• Land size: 944 sqm

- Spacious layout with potential for outdoor living and garden enhancements
- Company name ownership easy transfer process

• Transfer fee split 50/50 between buyer and seller

#### **Prime Location:**

- Situated in the quiet and upscale Huay Yai area
- Easy access to Pattaya City, Phoenix Gold Golf Course, and nearby amenities
- Ideal for families, retirees, or investors seeking long-term value

This villa offers a great combination of size, location, and flexibility – perfect as a private residence or a rental income property.

Contact us today to schedule a viewing or arrange a virtual tour of this beautiful villa in Huay Yai.

### Photo Gallery





### **Property Details**

- Property Type: Villa
- Location: Pattaya, Pattaya, Thailand
- Internal Area: 550m<sup>2</sup>
- Land Area: 944m<sup>2</sup>
- Price: \$17,000,000
- Bedrooms: 6
- Bathrooms: 4

### Location