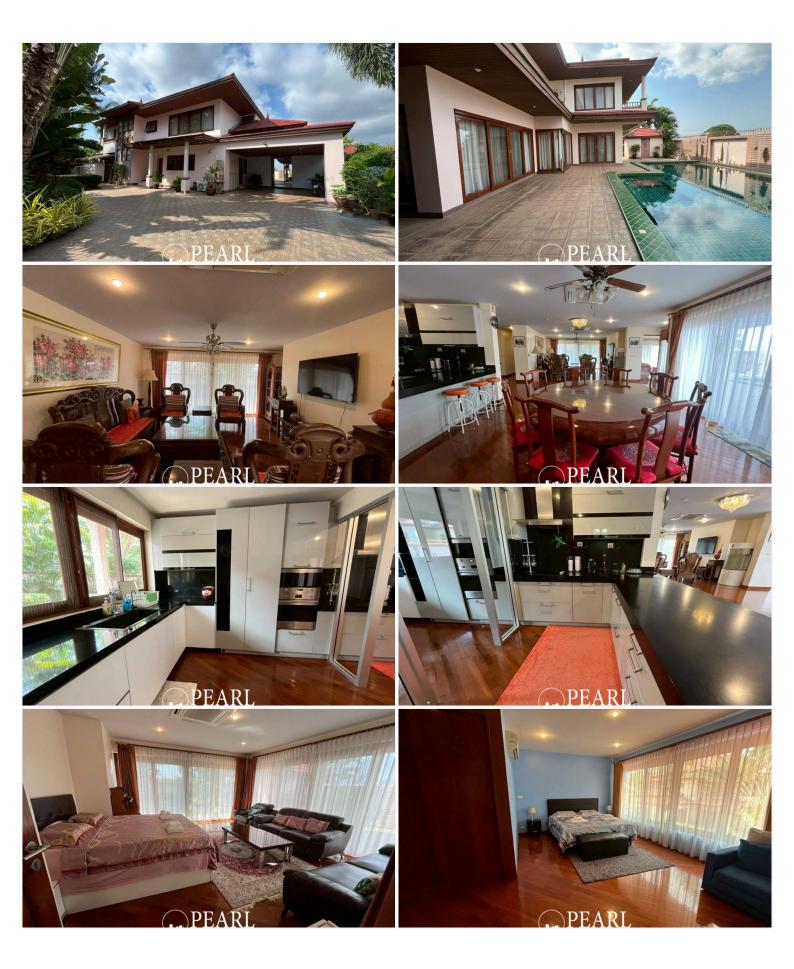

golf courses, international schools, and city attractions.

#### **Property Highlights:**

• 6 bedrooms, 4 bathrooms

• Land size: 944 sqm

- Spacious layout with potential for outdoor living and garden enhancements
- Company name ownership easy transfer process

• Transfer fee split 50/50 between buyer and seller

#### **Prime Location:**

- Situated in the quiet and upscale Huay Yai area
- Easy access to Pattaya City, Phoenix Gold Golf Course, and nearby amenities
- Ideal for families, retirees, or investors seeking long-term value

This villa offers a great combination of size, location, and flexibility – perfect as a private residence or a rental income property.

Contact us today to schedule a viewing or arrange a virtual tour of this beautiful villa in Huay Yai.

### Photo Gallery





### **Property Details**

- Property Type: Villa
- Location: Pattaya, Pattaya, Thailand
- Internal Area: 550m<sup>2</sup>
- Land Area: 944m<sup>2</sup>
- Price: \$17,000,000
- Bedrooms: 6
- Bathrooms: 4

### Location