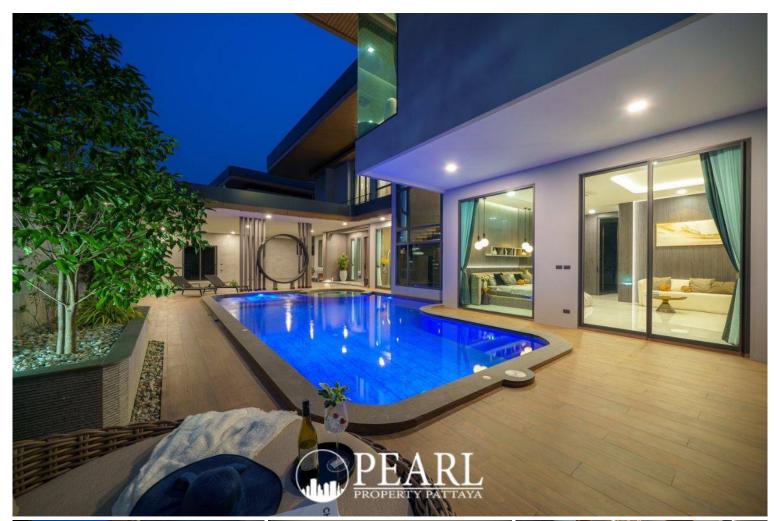

# M Mountain Grand - 4 Bed - 7 Bath Private Pool

Pattaya, East Pattaya, Thailand Reference: 4584

**\$60,000,000** 

4 Bedrooms 7 Bathrooms Villa

# **Property Description**

| earl Property presents a luxury pool villa designed for serene living in East Pattaya's tranqui<br>Chak Nok Lake area.                                                                                                                                                                                                                                         |
|----------------------------------------------------------------------------------------------------------------------------------------------------------------------------------------------------------------------------------------------------------------------------------------------------------------------------------------------------------------|
| Step into refined elegance with this expansive 4-bedroom villa, nestled in the prestigious M Mountain Grand Villa project. Situated on a 706 sqm plot with a generous 1,051 sqm of usable space, Villa M12 blends modern comfort with thoughtful design—ideal for families or those seeking a luxury lifestyle in on of Pattaya's most peaceful neighborhoods. |
| This fully furnished villa offers:                                                                                                                                                                                                                                                                                                                             |
| • 2 master bedrooms with private jacuzzis                                                                                                                                                                                                                                                                                                                      |
| • A total of 7 well-appointed bathrooms                                                                                                                                                                                                                                                                                                                        |
| Spacious open-plan living and dining areas                                                                                                                                                                                                                                                                                                                     |