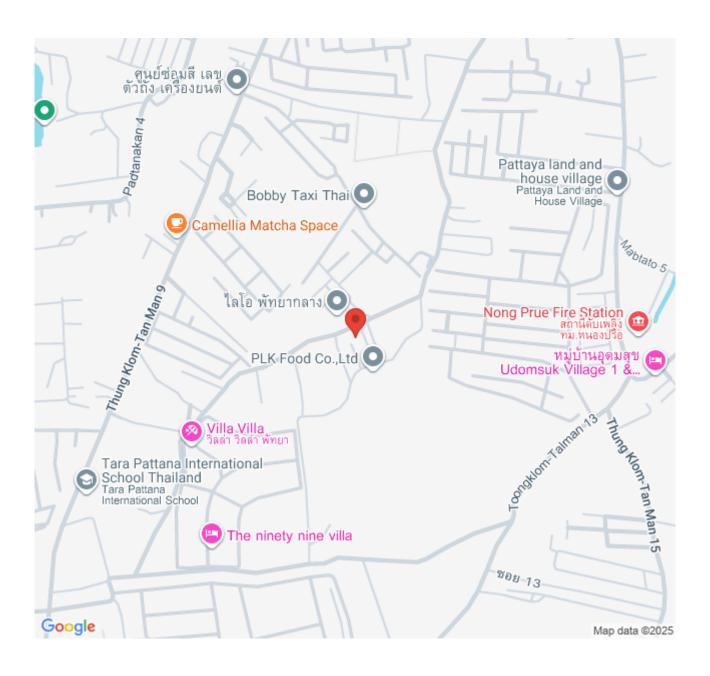

|
| Spacious open-plan living and dining areas                                                                                                                                                                                                                                                                                                                     |



## Photo Gallery





## **Property Details**

• Property Type: Villa

• Location: Pattaya, East Pattaya, Thailand

• Internal Area: 1051m<sup>2</sup>

Land Area: 706m²
Price: \$60,000,000

Bedrooms: 4Bathrooms: 7

### **Property Features**

- Security
- Swimming Pool
- Air Conditioning
- Car Park
- Electricity

#### Location