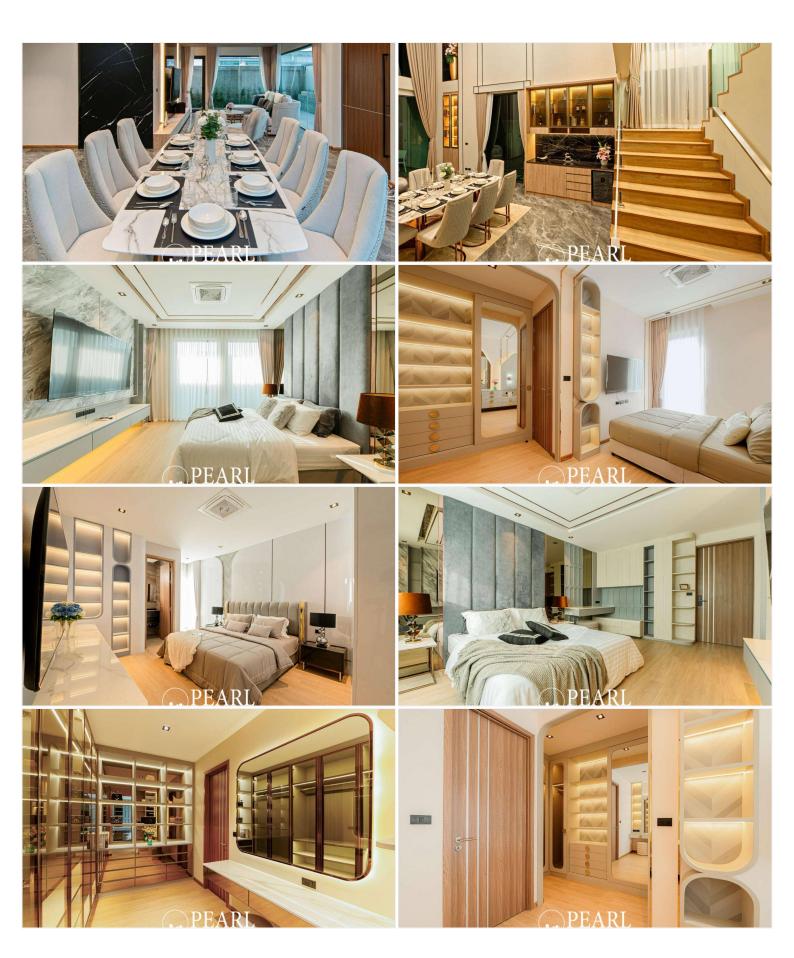

## **Property Description**

| <b>Pearl Property presents</b> a stunning <b>modern luxury pool villa</b> in the tranquil <b>Huai Yai</b> area, offering the perfect blend of elegance and functionality.                       |
|-------------------------------------------------------------------------------------------------------------------------------------------------------------------------------------------------|
| This <b>spacious 4-bedroom, 6-bathroom villa</b> sits on a <b>132 sq. wah</b> plot with an expansive <b>509 sqm</b> of living space. Designed for comfort and sophistication, the villa boasts: |
| •Grand private swimming pool with a separate children's area, Jacuzzi, and a natural stone waterfall.                                                                                           |
| •European-style kitchen complemented by a minimalist Thai kitchen, ideal for home chefs.                                                                                                        |
| •Built-in luxury furnishings throughout, complete with stylish wallpaper finishes.                                                                                                              |
| •Private sauna for a spa-like retreat in your own home.                                                                                                                                         |
| •Smart home features including solar panels, an EV charging station, and a full CCTV security system.                                                                                           |
| •Covered parking for 4 cars, ensuring convenience and security.                                                                                                                                 |
|                                                                                                                                                                                                 |

### Photo Gallery