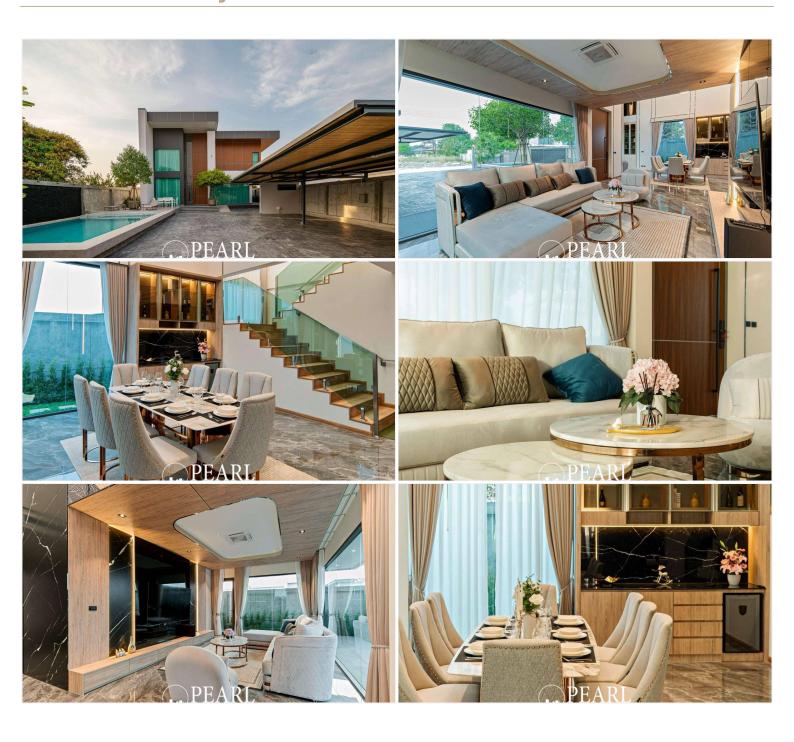

## **Property Description**

| <b>Pearl Property presents</b> a stunning <b>modern luxury pool villa</b> in the tranquil <b>Huai Yai</b> area, offering the perfect blend of elegance and functionality.                       |
|-------------------------------------------------------------------------------------------------------------------------------------------------------------------------------------------------|
| This <b>spacious 4-bedroom, 6-bathroom villa</b> sits on a <b>132 sq. wah</b> plot with an expansive <b>509 sqm</b> of living space. Designed for comfort and sophistication, the villa boasts: |
| •Grand private swimming pool with a separate children's area, Jacuzzi, and a natural stone waterfall.                                                                                           |
| •European-style kitchen complemented by a minimalist Thai kitchen, ideal for home chefs.                                                                                                        |
| •Built-in luxury furnishings throughout, complete with stylish wallpaper finishes.                                                                                                              |
| •Private sauna for a spa-like retreat in your own home.                                                                                                                                         |
| •Smart home features including solar panels, an EV charging station, and a full CCTV security system.                                                                                           |
| •Covered parking for 4 cars, ensuring convenience and security.                                                                                                                                 |
|                                                                                                                                                                                                 |

### Photo Gallery