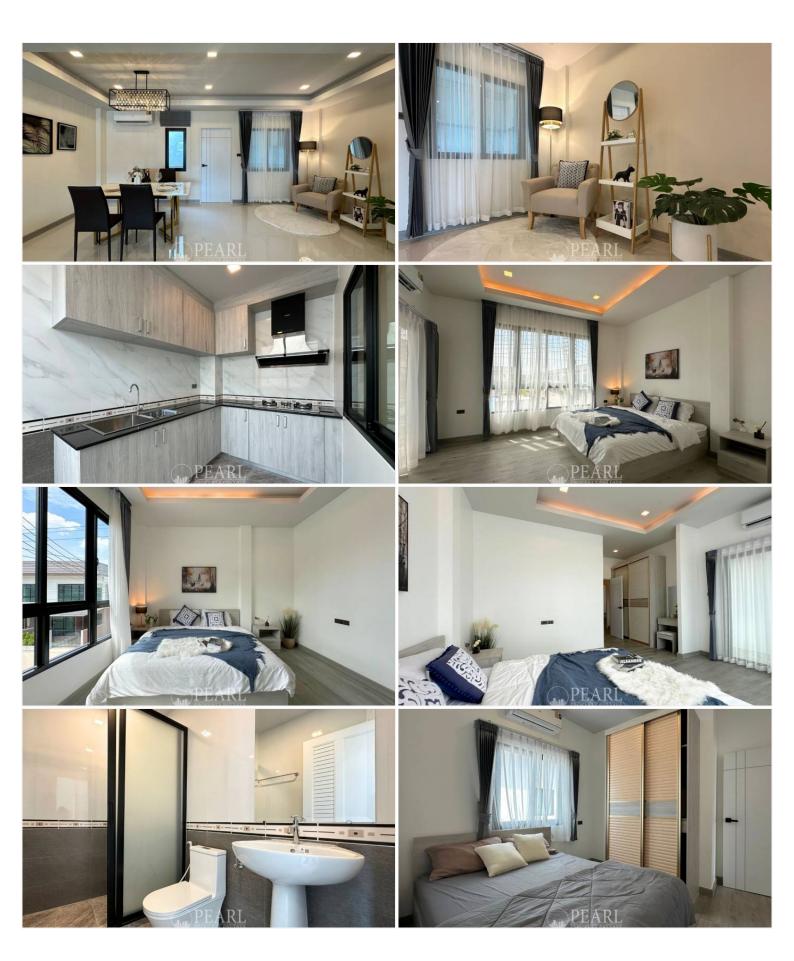

## **Property Description**

This brand new townhouse is located in Soi Khao Noi, East Pattaya area. Just short drive to Sukhumvit road, surrounded by many shops, restaurants, cafes, and 10 minutes from Tara International School. This house is sitting on a plot of land of 85 Sq.m (21.25 Sq.wah) offering 140 Sqm. of living space. Consists of 3 bedrooms and 3 bathrooms. It comes fully furnished with a European kitchen, dining area, living area and carpark.

### Photo Gallery