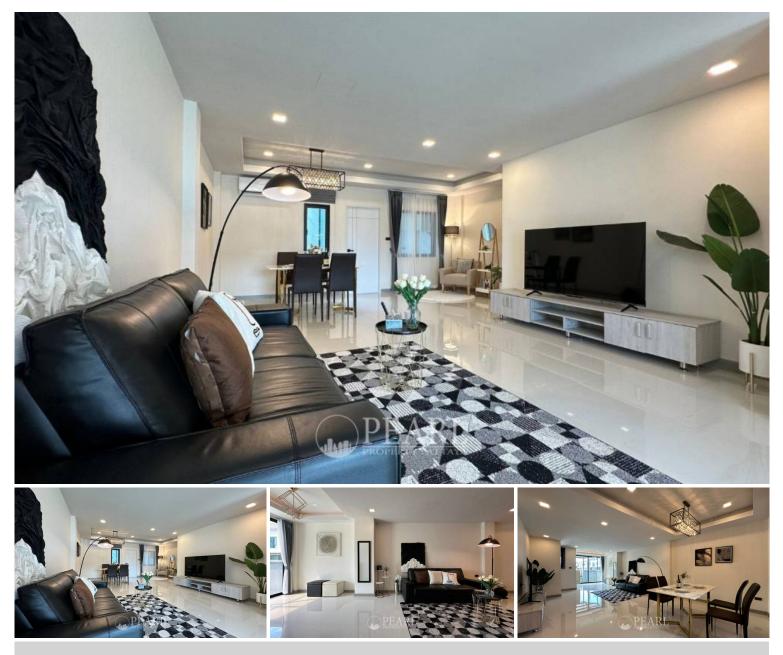

## **Property Description**

This brand new townhouse is located in Soi Khao Noi, East Pattaya area. Just short drive to Sukhumvit road, surrounded by many shops, restaurants, cafes, and 10 minutes from Tara International School. This house is sitting on a plot of land of 85 Sq.m (21.25 Sq.wah) offering 140 Sqm. of living space. Consists of 3 bedrooms and 3 bathrooms. It comes fully furnished with a European kitchen, dining area, living area and carpark.

### Photo Gallery