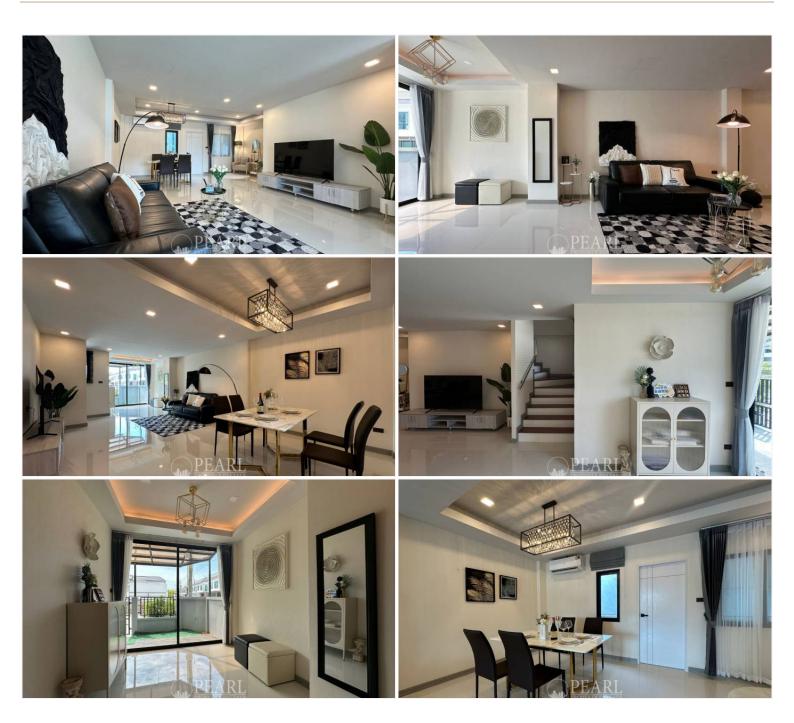

## **Property Description**

This brand new townhouse is located in Soi Khao Noi, East Pattaya area. Just short drive to Sukhumvit road, surrounded by many shops, restaurants, cafes, and 10 minutes from Tara International School. This house is sitting on a plot of land of 85 Sq.m (21.25 Sq.wah) offering 140 Sqm. of living space. Consists of 3 bedrooms and 3 bathrooms. It comes fully furnished with a European kitchen, dining area, living area and carpark.

### Photo Gallery