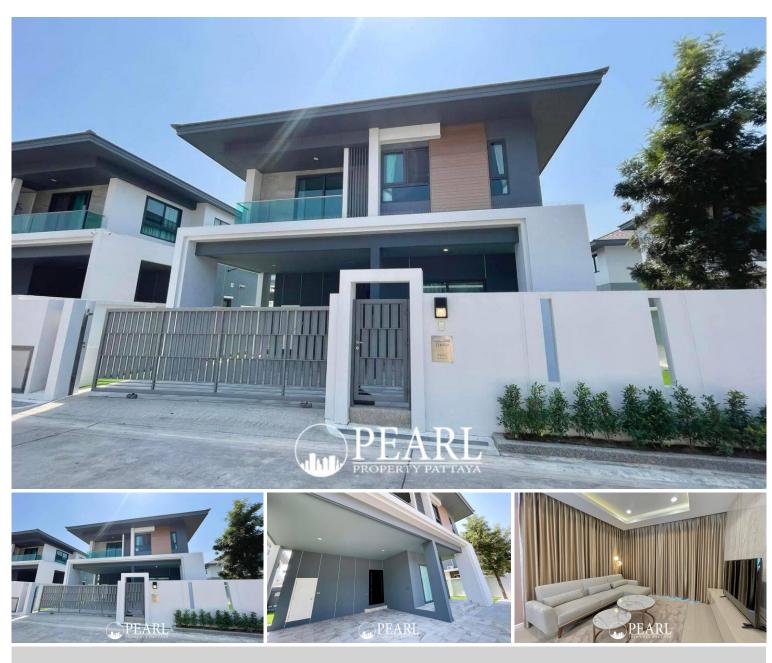

# Patta Ville - 3 Bedrooms 4Bathrooms

Pattaya, Pattaya, Thailand

Reference: 7704

# **\$11,700,000**

3 Bedrooms 4 Bathrooms Villa

### **Property Description**

**Pearl Property presents** a stunning **two-story detached home in Patta Ville**, a high-quality residential project in **Soi Siam Country Club**. Fully furnished with elegant **built-in furniture**, this home is move-in ready, offering a perfect blend of comfort and modern design.

#### **Property Details:**

Land Size: 60 sq. wah | Usable Area: 240 sqm

**Bedrooms:** 3 | Bathrooms: 4

Living Area: Spacious and inviting

Kitchen: Modern built-in design

Parking: 2-car garage

#### **Exclusive Community Features:**

24-hour security for peace of mind
Clubhouse and **swimming pool** for leisure and relaxation

Located in the vibrant **Soi Siam Country Club**, this property offers easy access to Pattaya's top attractions, shopping centers, international schools, and golf courses.