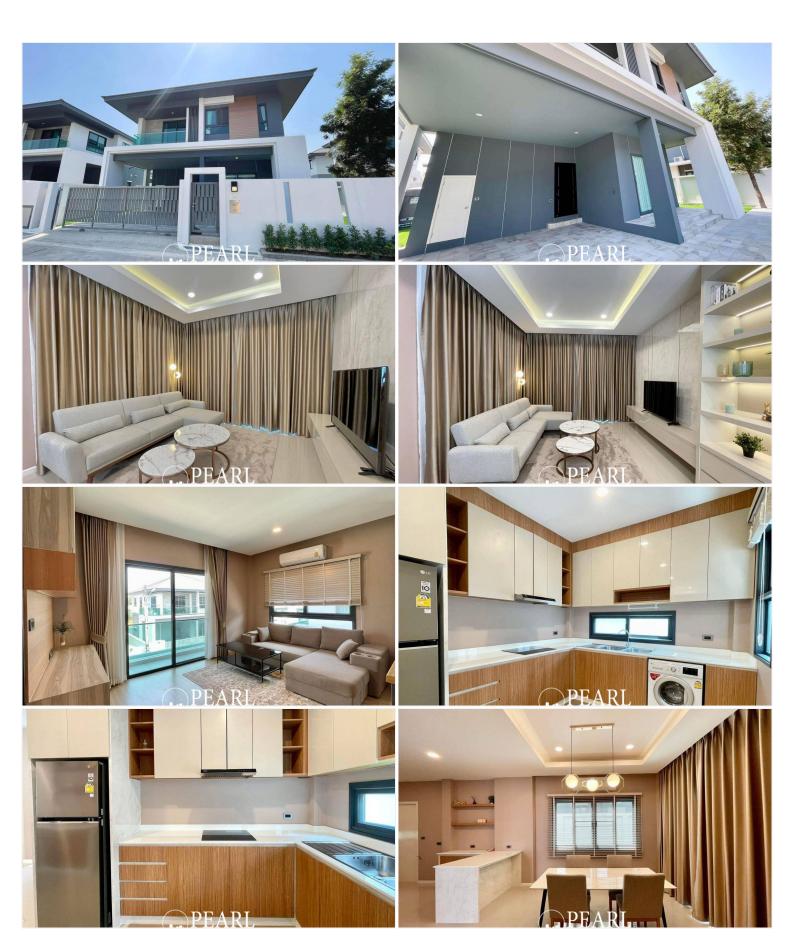

### **Property Description**

**Pearl Property presents** a stunning **two-story detached home in Patta Ville**, a high-quality residential project in **Soi Siam Country Club**. Fully furnished with elegant **built-in furniture**, this home is move-in ready, offering a perfect blend of comfort and modern design.

#### **Property Details:**

Land Size: 60 sq. wah | Usable Area: 240 sqm

**Bedrooms:** 3 | Bathrooms: 4

Living Area: Spacious and inviting

Kitchen: Modern built-in design

Parking: 2-car garage

### Photo Gallery