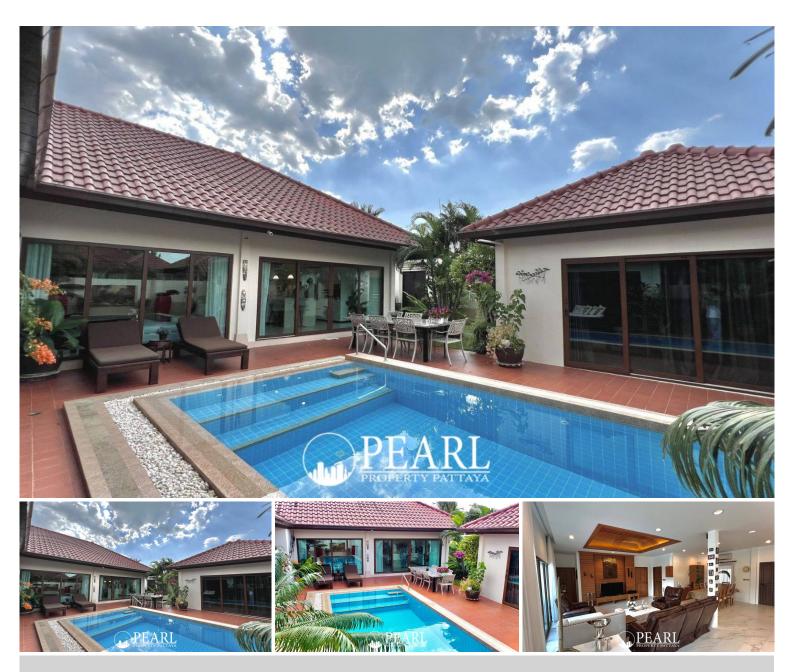

#### Pearl Property presents: Elegant Baan Balina 3 Villa - Prime Location & Exceptional Design

Discover this exquisite 3-bedroom, 2-bathroom villa in the prestigious Baan Balina 3 community. Ideally situated with seamless access to the highway to Bangkok, this home is also close to Ocean Marina, world-class golf courses, and the highly anticipated Icon Siam Project.

#### **Key Features:**

- Spacious Living: 206 sqm of thoughtfully designed interiors on a generous 500 sqm plot.
- Premium Kitchen: Custom-designed Danish kitchen valued
- **Private Oasis:** A serene Balinese-style swimming pool surrounded by lush greenery.
- **Enhanced Comfort:** Double-glazed windows, advanced rain drainage system, and annual painting for a pristine appearance.
- **Convenient Location:** Minutes from Sukhumvit Road, offering easy access to shopping, dining, and leisure activities.