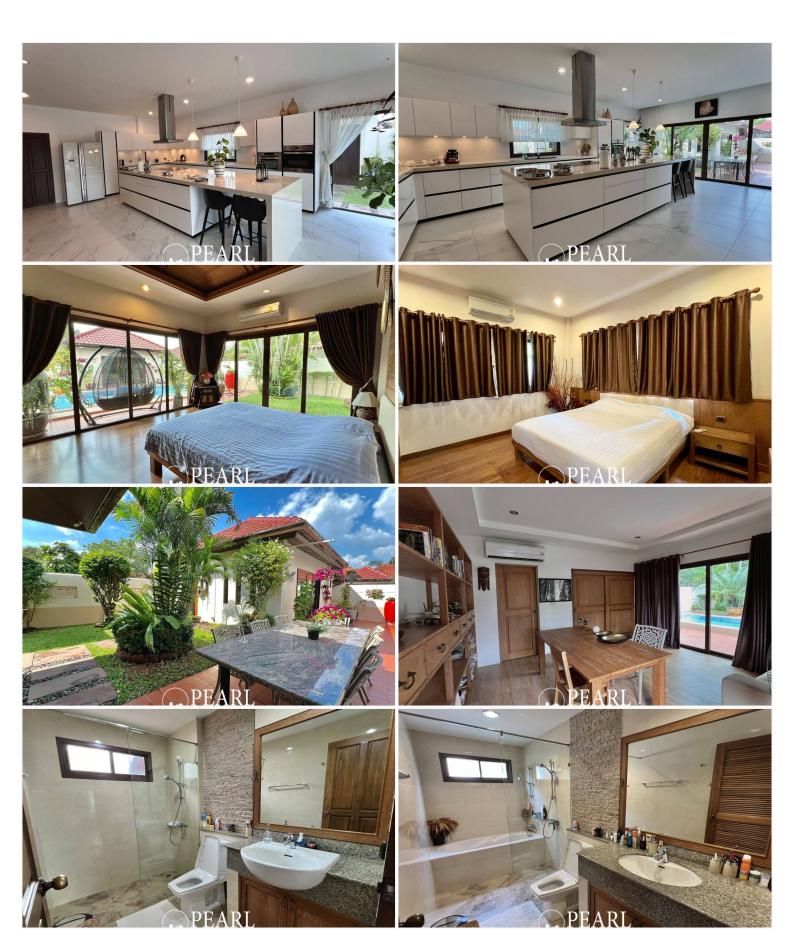

#### Pearl Property presents: Elegant Baan Balina 3 Villa - Prime Location & Exceptional Design

Discover this exquisite 3-bedroom, 2-bathroom villa in the prestigious Baan Balina 3 community. Ideally situated with seamless access to the highway to Bangkok, this home is also close to Ocean Marina, world-class golf courses, and the highly anticipated Icon Siam Project.

#### **Key Features:**

- Spacious Living: 206 sqm of thoughtfully designed interiors on a generous 500 sqm plot.
- Premium Kitchen: Custom-designed Danish kitchen valued
- **Private Oasis:** A serene Balinese-style swimming pool surrounded by lush greenery.
- **Enhanced Comfort:** Double-glazed windows, advanced rain drainage system, and annual painting for a pristine appearance.
- **Convenient Location:** Minutes from Sukhumvit Road, offering easy access to shopping, dining, and leisure activities.

# Photo Gallery