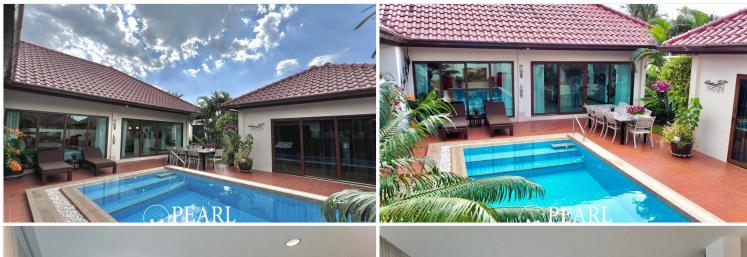

#### Pearl Property presents: Elegant Baan Balina 3 Villa - Prime Location & Exceptional Design

Discover this exquisite 3-bedroom, 2-bathroom villa in the prestigious Baan Balina 3 community. Ideally situated with seamless access to the highway to Bangkok, this home is also close to Ocean Marina, world-class golf courses, and the highly anticipated Icon Siam Project.

#### **Key Features:**

- Spacious Living: 206 sqm of thoughtfully designed interiors on a generous 500 sqm plot.
- Premium Kitchen: Custom-designed Danish kitchen valued
- **Private Oasis:** A serene Balinese-style swimming pool surrounded by lush greenery.
- **Enhanced Comfort:** Double-glazed windows, advanced rain drainage system, and annual painting for a pristine appearance.
- **Convenient Location:** Minutes from Sukhumvit Road, offering easy access to shopping, dining, and leisure activities.