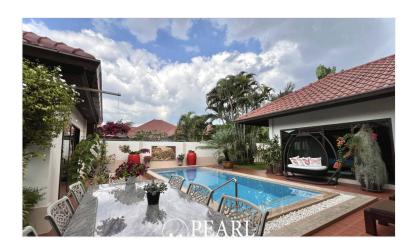

#### **Key Features:**

- Spacious Living: 206 sqm of thoughtfully designed interiors on a generous 500 sqm plot.
- Premium Kitchen: Custom-designed Danish kitchen valued
- **Private Oasis:** A serene Balinese-style swimming pool surrounded by lush greenery.
- **Enhanced Comfort:** Double-glazed windows, advanced rain drainage system, and annual painting for a pristine appearance.
- **Convenient Location:** Minutes from Sukhumvit Road, offering easy access to shopping, dining, and leisure activities.

# Photo Gallery