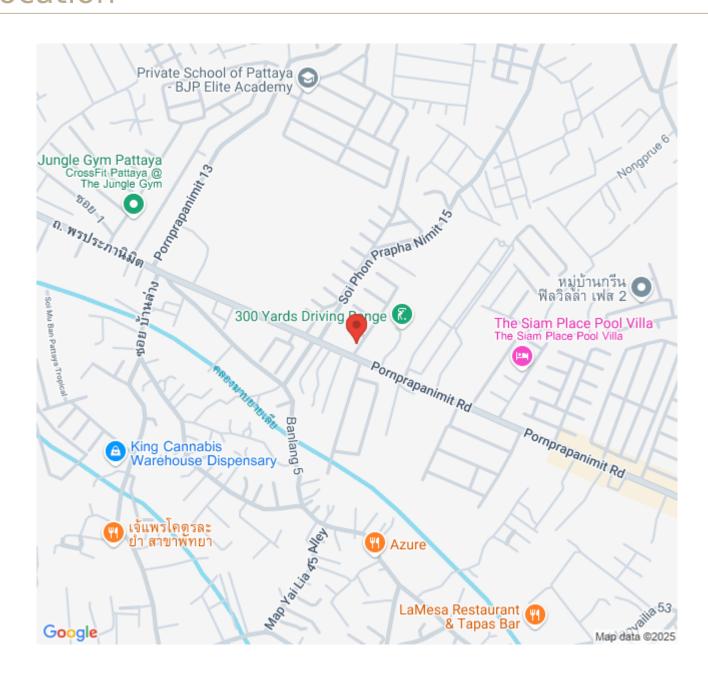

#### **Prime Location**

Situated towards the east end of Soi Siam Country Club, this home is closer to Mabprachan Lake, offering a peaceful setting while remaining conveniently close to shops, supermarkets, fresh markets, and excellent restaurants. Easy access to Pattaya City and major roads ensures seamless connectivity.

### Location