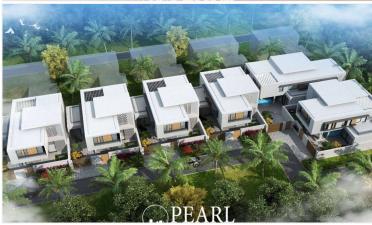

#### **Exterior Features**

- Land size: 55 TW (220 sqm)
- Private swimming pool for relaxation and entertainment
- •2 off-road parking spaces + additional roadside parking

This **modern and well-appointed villa** offers a **comfortable and convenient lifestyle** in a sought-after area. Contact us today to schedule a private viewing!