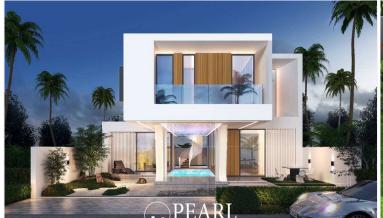

# Young Life Villa - 3Bed 3Bath With Private Swimming Pool

Pattaya, Pattaya, Thailand Reference: 1734

**\$13,500,000** 

3 Bedrooms Villa

#### **Exterior Features**

- Land size: 55 TW (220 sqm)
- Private swimming pool for relaxation and entertainment
- •2 off-road parking spaces + additional roadside parking

This **modern and well-appointed villa** offers a **comfortable and convenient lifestyle** in a sought-after area. Contact us today to schedule a private viewing!