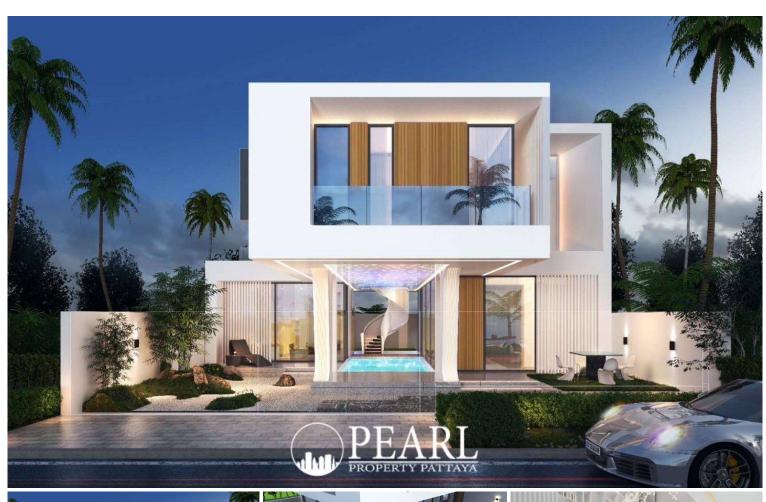

# Young Life Villa - 3Bed 3Bath With Private Swimming Pool

Pattaya, Pattaya, Thailand Reference: 1734

**\$13,500,000** 

3 Bedrooms Villa

#### **Prime Location**

Situated towards the east end of Soi Siam Country Club, this home is closer to Mabprachan Lake, offering a peaceful setting while remaining conveniently close to shops, supermarkets, fresh markets, and excellent restaurants. Easy access to Pattaya City and major roads ensures seamless connectivity.

#### **Exterior Features**

- Land size: 55 TW (220 sqm)
- Private swimming pool for relaxation and entertainment
- •2 off-road parking spaces + additional roadside parking

This **modern and well-appointed villa** offers a **comfortable and convenient lifestyle** in a sought-after area. Contact us today to schedule a private viewing!