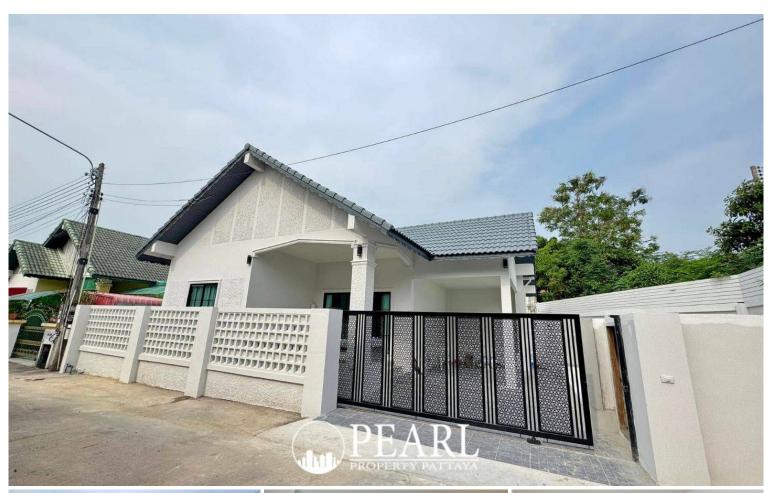

# Paradise Hill 2 - 3Bed 2Bath With Private Swimming Pool

Pattaya, Pattaya, Thailand Reference: 0609

**\$6,290,000** 

3 Bedrooms 2 Bathrooms Villa

## **Property Description**

**Pearl Property presents** a stunning private pool villa in **Paradise Hill 2**, offering comfort, convenience, and a fully furnished move-in-ready home.

This **3-bedroom**, **2-bathroom** villa sits on a **69 sq. wah** plot, featuring a thoughtfully designed layout and modern amenities. With **spacious interiors and built-in wardrobes** in every bedroom, this home is ideal for families or those looking for a serene retreat. The open-plan living and dining area is complemented by a **6-seater dining set and a cozy sofa set**, perfect for relaxation and entertaining.

#### **Key Features:**

- Fully furnished all furniture and appliances included
- Modern kitchen with built-in counter, sink, electric stove, and extractor hood
- 4 air conditioners for year-round comfort
- 55-inch TV, built-in TV shelf, and stylish décor
- Covered parking and newly tiled outdoor area
- Underground water tank with pump for uninterrupted water supply
- Gated community with 24/7 security

#### **Prime Location:**

Situated in a peaceful yet accessible area, the home is just minutes from:

• The Chill Pattaya shopping mall

## Pearl Property Pattaya

- Lotus's Thepprasit and Big C South Pattaya
- Restaurants, local markets, and entertainment venues

With free common area fees until December 2025 and a 50/50 transfer fee split, this home is an excellent opportunity for those seeking a well-maintained and fully equipped property in Pattaya.