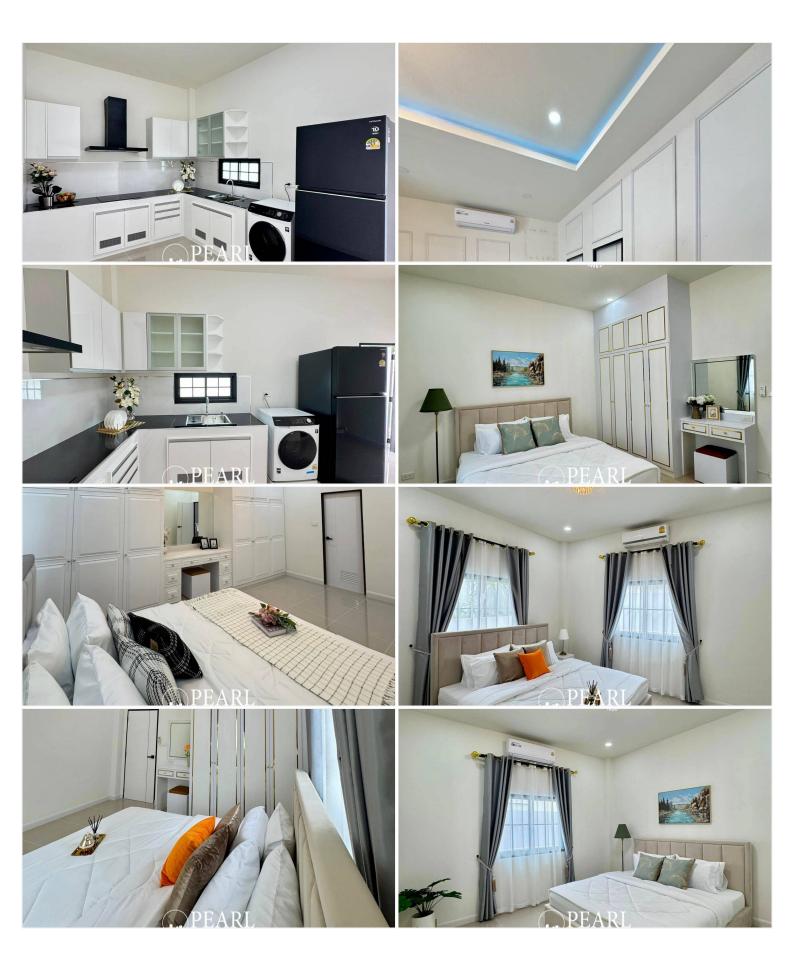

## **Property Description**

**Pearl Property presents** a stunning private pool villa in **Paradise Hill 2**, offering comfort, convenience, and a fully furnished move-in-ready home.

This **3-bedroom**, **2-bathroom** villa sits on a **69 sq. wah** plot, featuring a thoughtfully designed layout and modern amenities. With **spacious interiors and built-in wardrobes** in every bedroom, this home is ideal for families or those looking for a serene retreat. The open-plan living and dining area is complemented by a **6-seater dining set and a cozy sofa set**, perfect for relaxation and entertaining.

#### **Key Features:**

- Fully furnished all furniture and appliances included
- Modern kitchen with built-in counter, sink, electric stove, and extractor hood
- 4 air conditioners for year-round comfort
- 55-inch TV, built-in TV shelf, and stylish décor
- Covered parking and newly tiled outdoor area
- Underground water tank with pump for uninterrupted water supply
- Gated community with 24/7 security