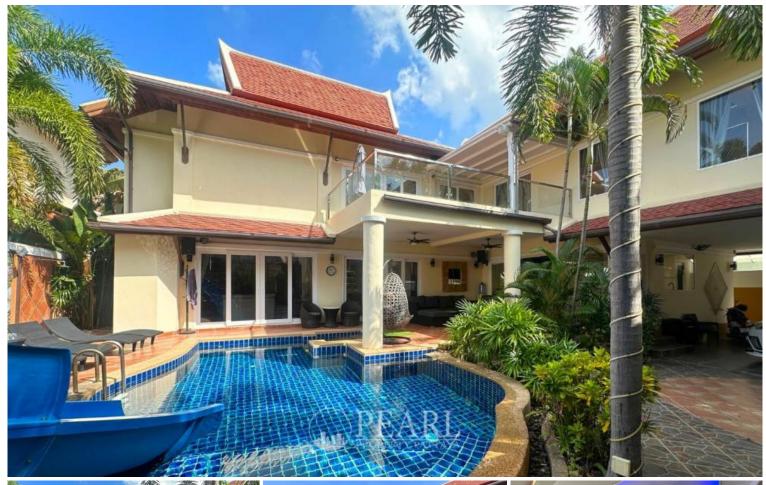

#### **Property Description**

Chateau Dale Thabali Village, This exclusive community offers Thai-Bali style houses, blending traditional charm with modern comforts. Nestled in the heart of Jomtien, Perfectly situated on Thappraya Road, between South Pattaya and Jomtien, Just 500 meters from Dongtan Beach and Jomtien Beach, residents enjoy easy access to the soothing waves and sandy shores. The neighborhood is a hub of convenience, with top-ranked restaurants, grocery stores, clinics, pharmacies, and beauty salons all within walking distance. This renovated 2-storey is sitting on a plot of land of 400 Sq.m (100 Sq.wah) offering 250 Sqm. of living space. It features 3 bedrooms, 4 bathrooms (each bedroom with ensuite bathrooms). it comes fully furnished, European-style kitchen, a dining area, living space, pool table and private swimming pool and covered carpark.

### **Property Details**

• Property Type: Villa

• Location: Pattaya, Nong Prue, Thailand

Internal Area: 250m²
Land Area: 400m²
Price: \$29,000,000

Bedrooms: 3Bathrooms: 4