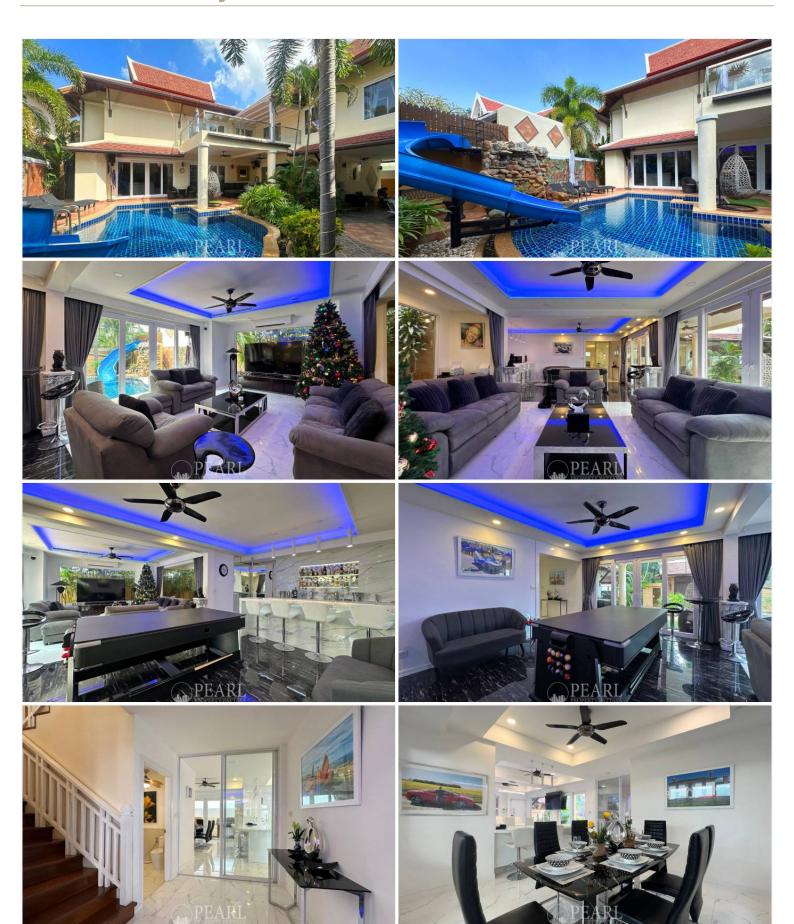

#### **Property Description**

Chateau Dale Thabali Village, This exclusive community offers Thai-Bali style houses, blending traditional charm with modern comforts. Nestled in the heart of Jomtien, Perfectly situated on Thappraya Road, between South Pattaya and Jomtien, Just 500 meters from Dongtan Beach and Jomtien Beach, residents enjoy easy access to the soothing waves and sandy shores. The neighborhood is a hub of convenience, with top-ranked restaurants, grocery stores, clinics, pharmacies, and beauty salons all within walking distance. This renovated 2-storey is sitting on a plot of land of 400 Sq.m (100 Sq.wah) offering 250 Sqm. of living space. It features 3 bedrooms, 4 bathrooms (each bedroom with ensuite bathrooms). it comes fully furnished, European-style kitchen, a dining area, living space, pool table and private swimming pool and covered carpark.

# Photo Gallery