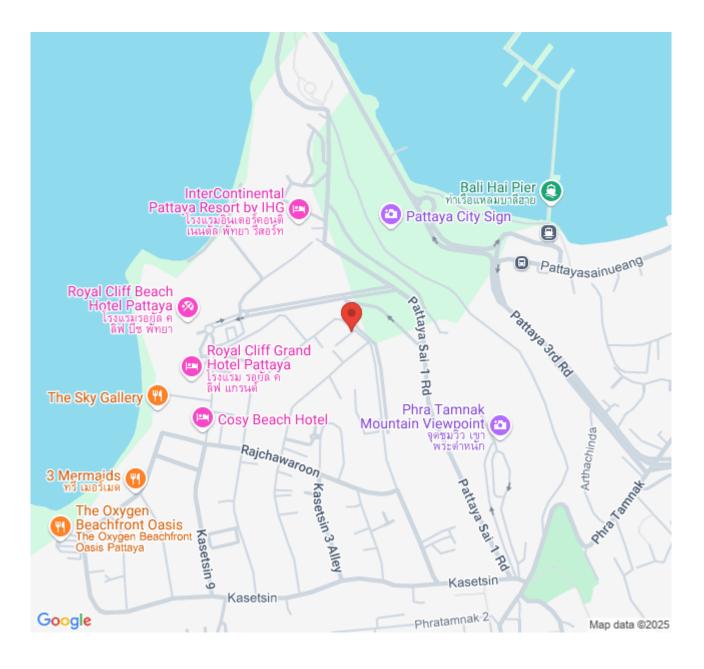

us directly. Our team is committed to providing transparent and up-to-date financial data for your peace of mind.

**Contact Information** For inquiries and to arrange a viewing, reach out to Pearl Property: Tel: +66-33-135-053 Whatsapp: +66-33-135-053 Line: @pearlproperty Email: info@pearlpropertypattaya.com

### Photo Gallery



















## **Property Details**

- Property Type: Condo
- Location: Pattaya, Pratumnak, Thailand
- Internal Area: 144m<sup>2</sup>
- Land Area: 2844m<sup>2</sup>
- Price: \$14,995,000
- Bedrooms: 3
- Bathrooms: 3

#### **Property Features**

- Security
- Gym
- Sauna
- Swimming Pool
- Air Conditioning
- Balcony
- Car Park
- Electricity
- Integral Kitchen
- Internet
- Alarm
- Children's Area
- Concierge
- Guardhouse
- Lift
- Equipped Kitchen

## Location