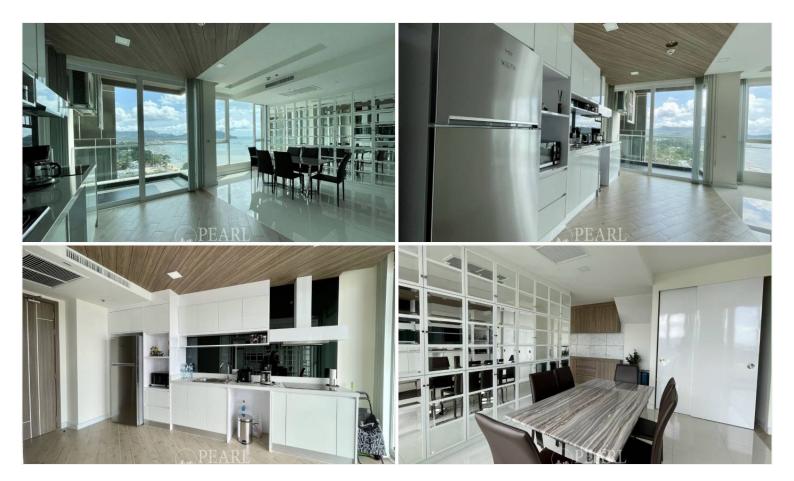

## Del Mare 3 bed, 2 bath (17th floor)

Pattaya, Na Jomtien, Thailand Reference: 9224

# **\$18,500,000**



3 Bedrooms

2 Bathrooms

Condo

### **Property Description**

DEL MARE BANGSARAY BEACHFRONT is a tropically themed beachfront residence with the contemporary style and feels of a luxury resort.

The building enjoys spectacular views from every direction. Its clean-lined structure displaying impressive height and stability. Every detail has been carefully considered and incorporated in its design, inspired by the spectacular mountain and city views and seen in the beachfront patterns of the swimming pool area.

#### **Photo Gallery**











### **Property Details**

- Property Type: Condo
- Location: Pattaya, Na Jomtien, Thailand
- Internal Area: 168m<sup>2</sup>
- Price: **\$18,500,000**
- Bedrooms: 3
- Bathrooms: 2

#### Location