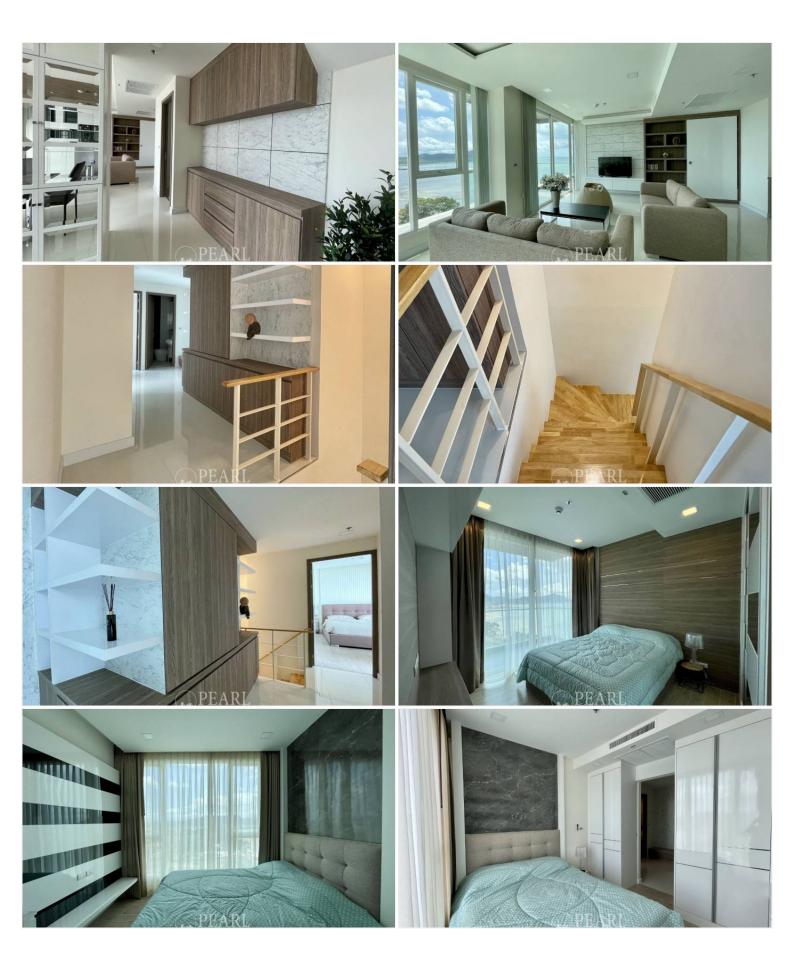

## Del Mare 3 bed, 2 bath (17th floor)

Pattaya, Na Jomtien, Thailand Reference: 9224

# **\$18,500,000**



3 Bedrooms

2 Bathrooms

Condo

### **Property Description**

DEL MARE BANGSARAY BEACHFRONT is a tropically themed beachfront residence with the contemporary style and feels of a luxury resort.

The building enjoys spectacular views from every direction. Its clean-lined structure displaying impressive height and stability. Every detail has been carefully considered and incorporated in its design, inspired by the spectacular mountain and city views and seen in the beachfront patterns of the swimming pool area.

#### **Photo Gallery**











### **Property Details**

- Property Type: Condo
- Location: Pattaya, Na Jomtien, Thailand
- Internal Area: 168m<sup>2</sup>
- Price: **\$18,500,000**
- Bedrooms: 3
- Bathrooms: 2

#### Location