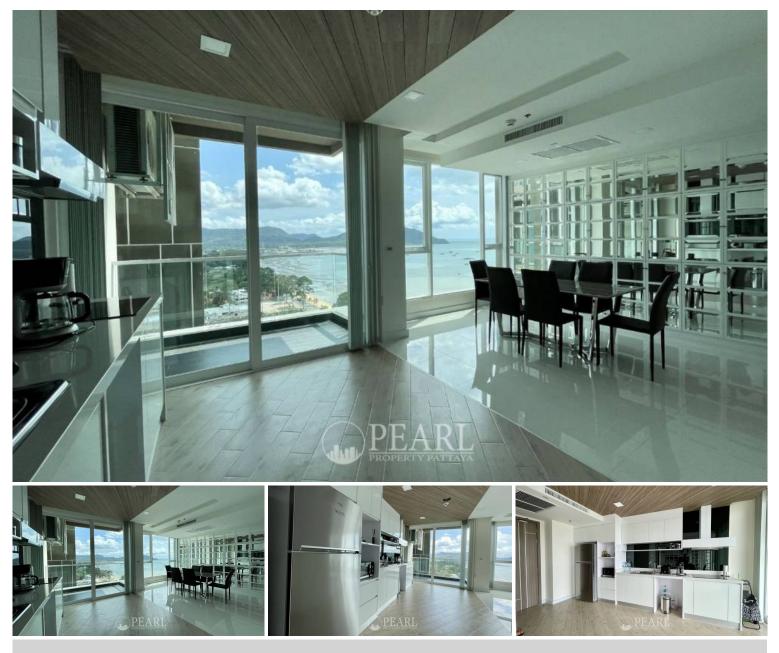

### **Property Description**

DEL MARE BANGSARAY BEACHFRONT is a tropically themed beachfront residence with the contemporary style and feels of a luxury resort.

The building enjoys spectacular views from every direction. Its clean-lined structure displaying impressive height and stability. Every detail has been carefully considered and incorporated in its design, inspired by the spectacular mountain and city views and seen in the beachfront patterns of the swimming pool area.

#### **Photo Gallery**