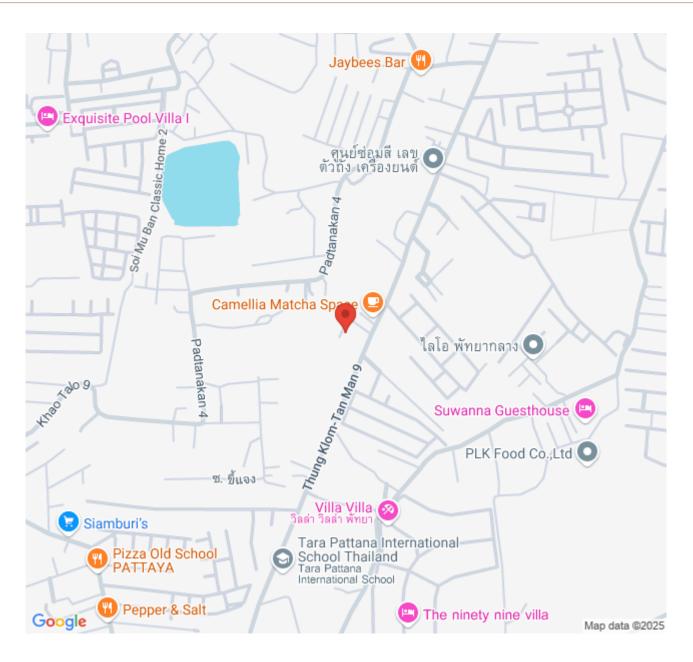

tien, Thailand Reference: 9224

# **\$18,500,000**



3 Bedrooms

2 Bathrooms

Condo

### **Property Description**

DEL MARE BANGSARAY BEACHFRONT is a tropically themed beachfront residence with the contemporary style and feels of a luxury resort.

The building enjoys spectacular views from every direction. Its clean-lined structure displaying impressive height and stability. Every detail has been carefully considered and incorporated in its design, inspired by the spectacular mountain and city views and seen in the beachfront patterns of the swimming pool area.

#### **Photo Gallery**











### **Property Details**

- Property Type: Condo
- Location: Pattaya, Na Jomtien, Thailand
- Internal Area: 168m<sup>2</sup>
- Price: **\$18,500,000**
- Bedrooms: 3
- Bathrooms: 2

#### Location