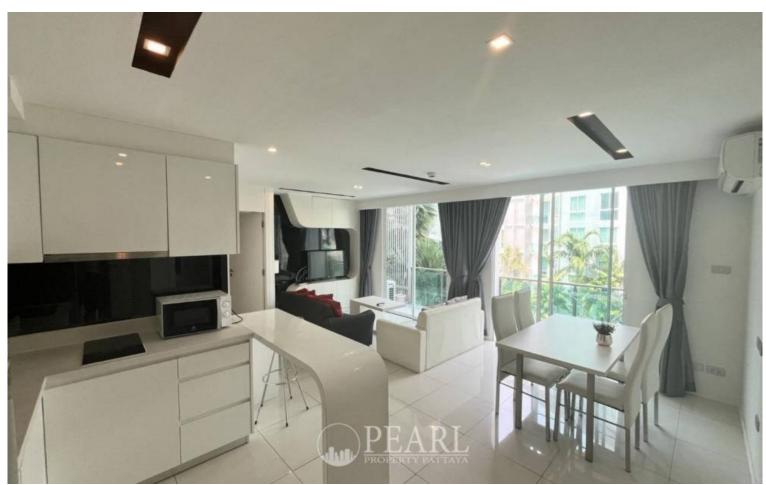

# City Center Residence 2 bed, 2 bath (4th floor)

Pattaya, South Pattaya, Thailand Reference: 5797

**\$5,190,000** 

2 Bedrooms 2 Bathrooms Condo

## **Property Description**

The first inner-city development of Matrix. The project is a low-rise condominium that consists of 3 buildings 639 units across 8 floors, located in South Pattaya. All units in the City Centre condo have been carefully planned and designed for efficient use of space to suit your everyday needs. City Center Residence proposes residents with high-standard of facilities including swimming pools, sauna, fitness center, and in-pool bar

### **Property Details**

• Property Type: Condo

• Location: Pattaya, South Pattaya, Thailand

Internal Area: 70m²
Price: \$5,190,000

Bedrooms: 2Bathrooms: 2