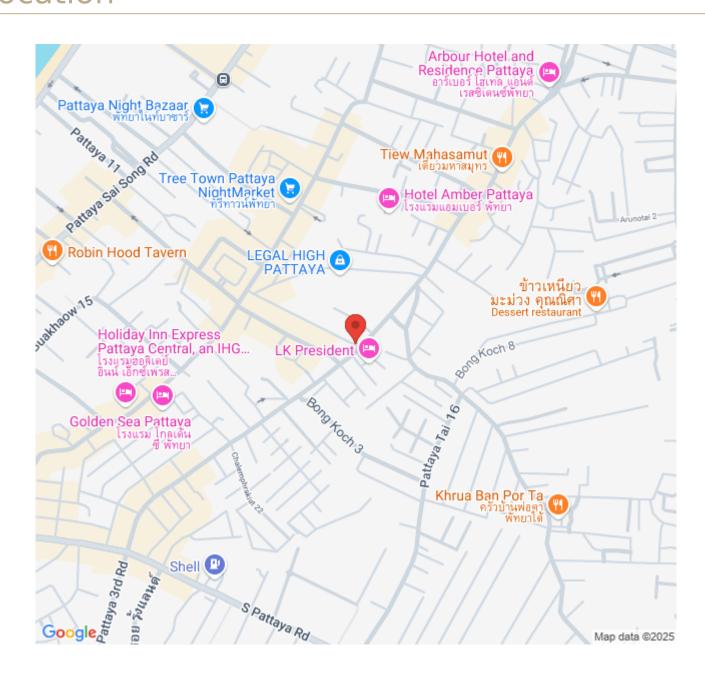

2 bed, 2 bath (4th floor)

Pattaya, South Pattaya, Thailand Reference: 5797

**\$5,190,000** 









2 Bedrooms 2 Bathrooms Condo

## **Property Description**

The first inner-city development of Matrix. The project is a low-rise condominium that consists of 3 buildings 639 units across 8 floors, located in South Pattaya. All units in the City Centre condo have been carefully planned and designed for efficient use of space to suit your everyday needs. City Center Residence proposes residents with high-standard of facilities including swimming pools, sauna, fitness center, and in-pool bar

#### Photo Gallery







### **Property Details**

• Property Type: Condo

• Location: Pattaya, South Pattaya, Thailand

Internal Area: 70m²
Price: \$5,190,000

Bedrooms: 2Bathrooms: 2

#### Location