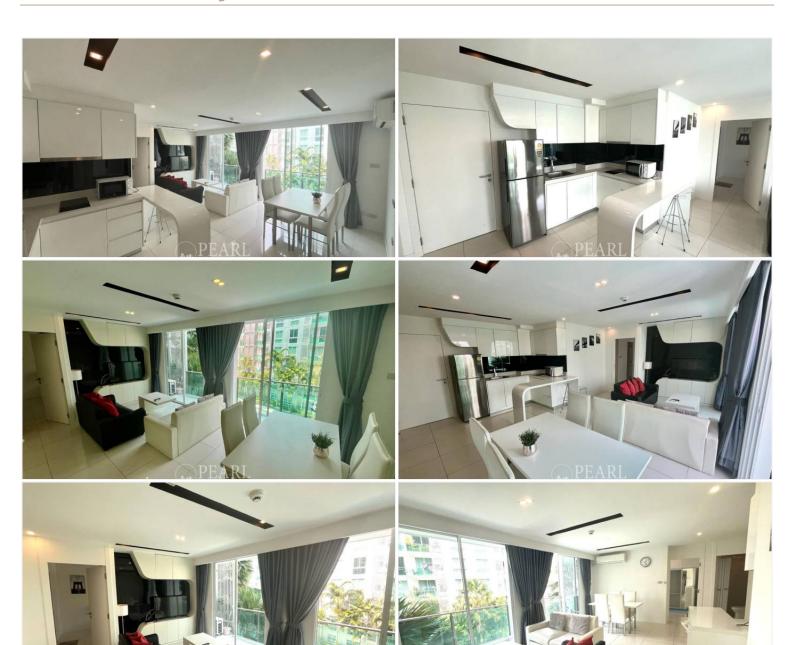

# City Center Residence 2 bed, 2 bath (4th floor)

Pattaya, South Pattaya, Thailand Reference: 5797

**\$5,190,000** 









2 Bedrooms 2 Bathrooms Condo

## **Property Description**

The first inner-city development of Matrix. The project is a low-rise condominium that consists of 3 buildings 639 units across 8 floors, located in South Pattaya. All units in the City Centre condo have been carefully planned and designed for efficient use of space to suit your everyday needs. City Center Residence proposes residents with high-standard of facilities including swimming pools, sauna, fitness center, and in-pool bar

#### Photo Gallery







### **Property Details**

• Property Type: Condo

• Location: Pattaya, South Pattaya, Thailand

Internal Area: 70m²
Price: \$5,190,000

Bedrooms: 2Bathrooms: 2

#### Location