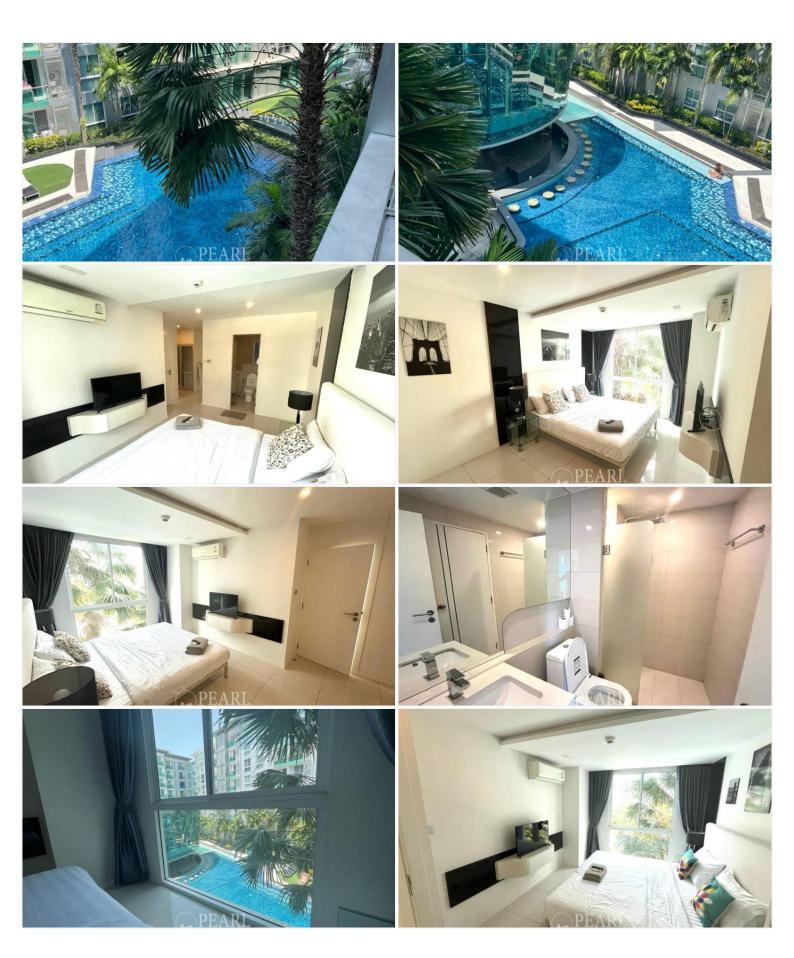

# City Center Residence 2 bed, 2 bath (4th floor)

Pattaya, South Pattaya, Thailand Reference: 5797

**\$5,190,000** 









2 Bedrooms 2 Bathrooms Condo

## **Property Description**

The first inner-city development of Matrix. The project is a low-rise condominium that consists of 3 buildings 639 units across 8 floors, located in South Pattaya. All units in the City Centre condo have been carefully planned and designed for efficient use of space to suit your everyday needs. City Center Residence proposes residents with high-standard of facilities including swimming pools, sauna, fitness center, and in-pool bar

#### Photo Gallery







### **Property Details**

• Property Type: Condo

• Location: Pattaya, South Pattaya, Thailand

Internal Area: 70m²
Price: \$5,190,000

Bedrooms: 2Bathrooms: 2

#### Location