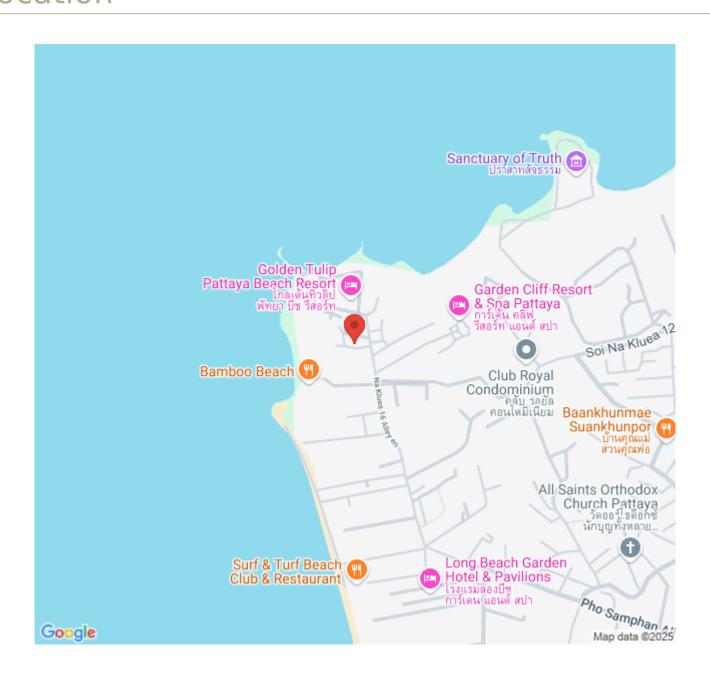

ious 46-story high-rise consists of two buildings and features 544 residential units spread over an expansive area of more than 5 rai. Completed in 2013, the Palm Wongamat offers an unparalleled living experience.

Nestled in a convenient location, this beachfront condominium provides stunning sea views of Pattaya Gulf and boasts direct beach frontage. Residents can enjoy a wide range of exceptional facilities, and all units come fully furnished with balconies that offer panoramic sea views. Experience the perfect blend of luxury, comfort, and breathtaking scenery at the Palm Wongamat.

### Photo Gallery











## **Property Details**

• Property Type: Condo

• Location: Muang Pattaya, Wongamat, Thailand

Internal Area: 72m²
Price: \$15,780,000

Bedrooms: 2Bathrooms: 2

#### Location