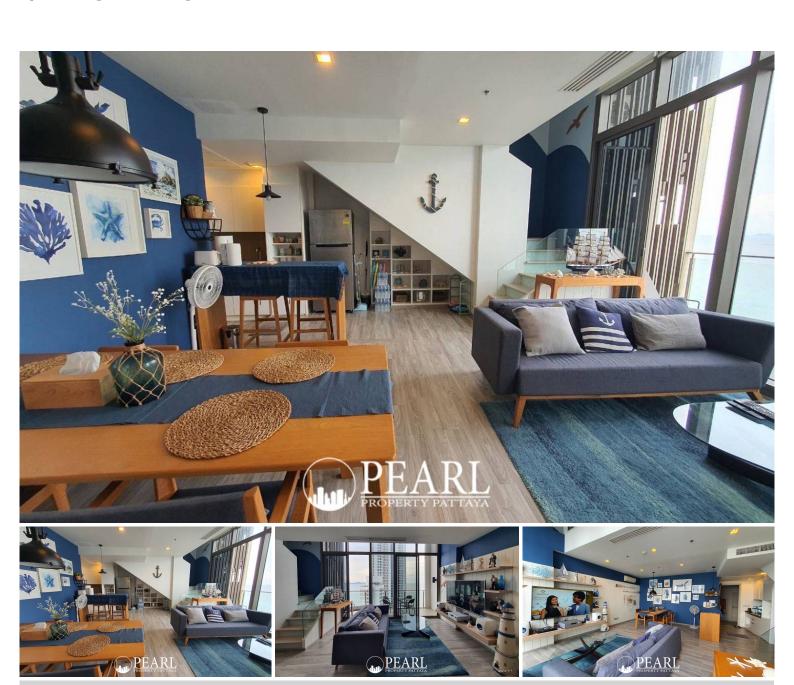

## **Property Description**

Beachfront House Wongamat (Baan Plai Haad) is a condominium project located in a peaceful and private area, ideal for those who want to live in a quiet atmosphere while being close to nature.

Room Details:

Floor24-25 (Duplex)

Size2 Bedrooms, 2 Bathrooms, 90 square meters

Furnishing Fully furnished, ready to move in

Rent 50,000 THB/month (1-year contract)

For Sale12.9 million THB (Transfer fees: 50% each party)

### Photo Gallery

PEARL