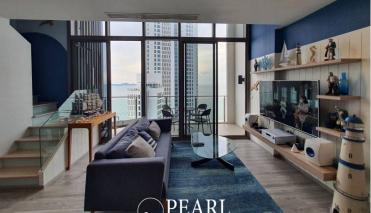

## **Property Description**

Beachfront House Wongamat (Baan Plai Haad) is a condominium project located in a peaceful and private area, ideal for those who want to live in a quiet atmosphere while being close to nature.

Room Details:

Floor24-25 (Duplex)

Size2 Bedrooms, 2 Bathrooms, 90 square meters

Furnishing Fully furnished, ready to move in

Rent 50,000 THB/month (1-year contract)

For Sale12.9 million THB (Transfer fees: 50% each party)

### Photo Gallery

PEARL