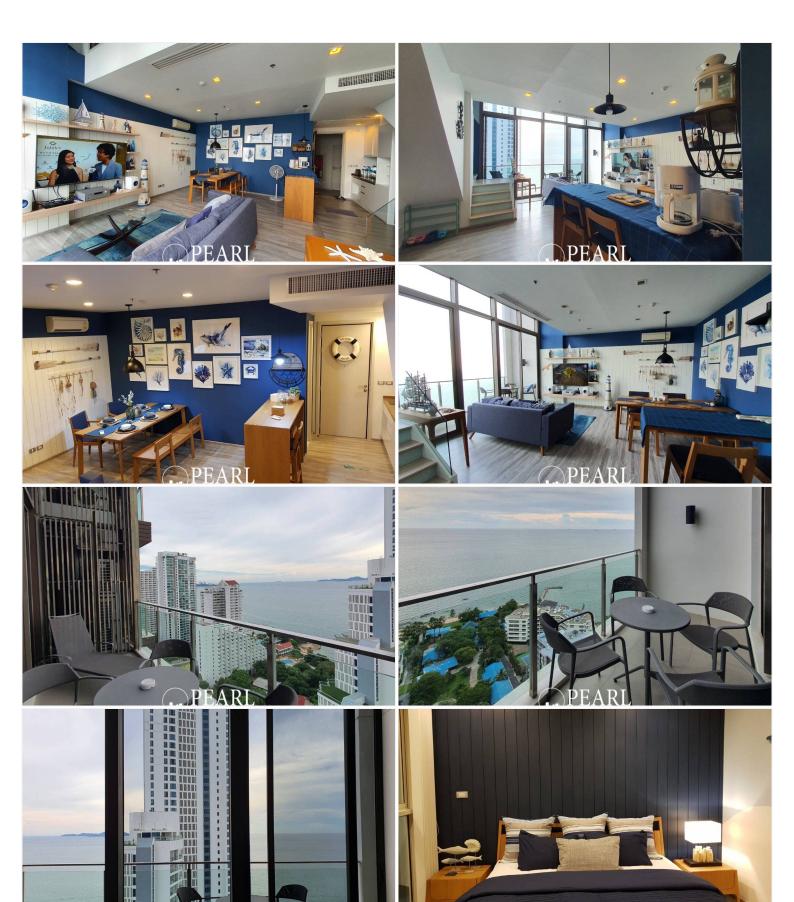

## **Property Description**

Beachfront House Wongamat (Baan Plai Haad) is a condominium project located in a peaceful and private area, ideal for those who want to live in a quiet atmosphere while being close to nature.

Room Details:

Floor24-25 (Duplex)

Size2 Bedrooms, 2 Bathrooms, 90 square meters

Furnishing Fully furnished, ready to move in

Rent 50,000 THB/month (1-year contract)

For Sale12.9 million THB (Transfer fees: 50% each party)

### Photo Gallery

PEARL