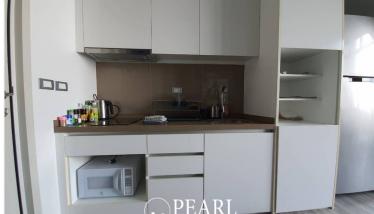

Bathrooms Condo

## **Property Description**

Beachfront House Wongamat (Baan Plai Haad) is a condominium project located in a peaceful and private area, ideal for those who want to live in a quiet atmosphere while being close to nature.

Room Details:

Floor24-25 (Duplex)

Size2 Bedrooms, 2 Bathrooms, 90 square meters

Furnishing Fully furnished, ready to move in

Rent 50,000 THB/month (1-year contract)

For Sale12.9 million THB (Transfer fees: 50% each party)

Maintenance Fees

35 THB per square meter

**Facilities** 

The project offers the following amenities:

Swimming pool

Fitness center

Garden area

24-hour security system

Parking space

The peaceful location and complete facilities make this an excellent choice for both living and investment.

### Photo Gallery







PEARL





### **Property Details**

• Property Type: Condo

• Location: Muang Pattaya, Bang Lamung, Thailand

Internal Area: 90m²
Price: \$12,900,000

Bedrooms: 2Bathrooms: 2

### **Property Features**

- Security
- Gym
- Jacuzzi
- Sauna
- Swimming Pool
- Air Conditioning
- Balcony
- Car Park
- Electricity
- Integral Kitchen
- Internet
- Alarm
- Children's Area
- Concierge
- Guardhouse
- Lift
- Roof Garden
- Equipped Kitchen
- Disabled Access
- Library

#### Location