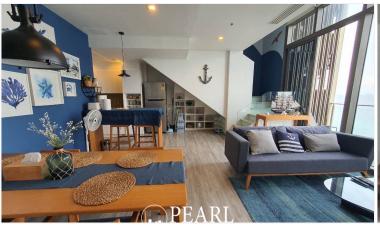

## **Property Description**

Beachfront House Wongamat (Baan Plai Haad) is a condominium project located in a peaceful and private area, ideal for those who want to live in a quiet atmosphere while being close to nature.

Room Details:

Floor24-25 (Duplex)

Size2 Bedrooms, 2 Bathrooms, 90 square meters

Furnishing Fully furnished, ready to move in

Rent 50,000 THB/month (1-year contract)

For Sale12.9 million THB (Transfer fees: 50% each party)

### Photo Gallery

PEARL