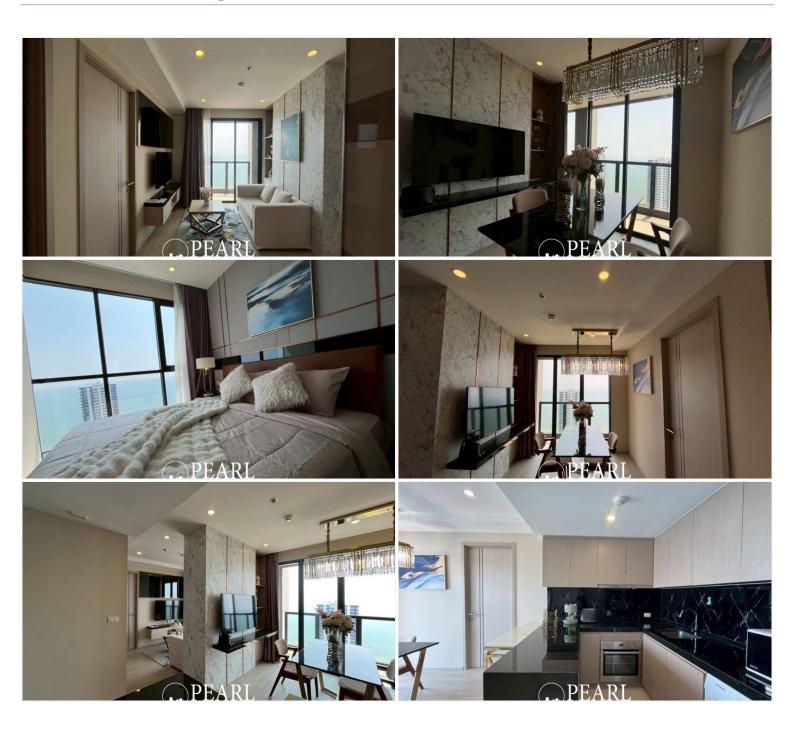

nce, and ultimate comfort.

**Property Highlights** 

2 Bedrooms, 2 Bathrooms – Spacious and thoughtfully designed
Fully Furnished – Showroom condition, move-in ready
Never Rented Out – Pristine, well-maintained unit
Foreign Quota – Ideal for international buyers
Transfer Fee 50/50 – Fair and flexible terms

Luxury Living at The Panora Pattaya

Prime Location - Walking distance to the beach, close to top restaurants and cafes
 High-End Facilities - Infinity pool, sky lounge, fitness center, and 24/7 security
 Panoramic Sea Views - Enjoy stunning sunsets from your private balcony

**Special Selling Price: 11.9 Million THB** - A rare opportunity to own a luxury beachfront condo in one of Pattaya's most prestigious developments. **Contact us today to schedule a viewing!** 

## Photo Gallery





## **Property Details**

• Property Type: Condo

• Location: Pattaya, Pattaya, Thailand

• Internal Area: 70.69m²

• Price: \$11,900,000

Bedrooms: 2Bathrooms: 2

#### Location