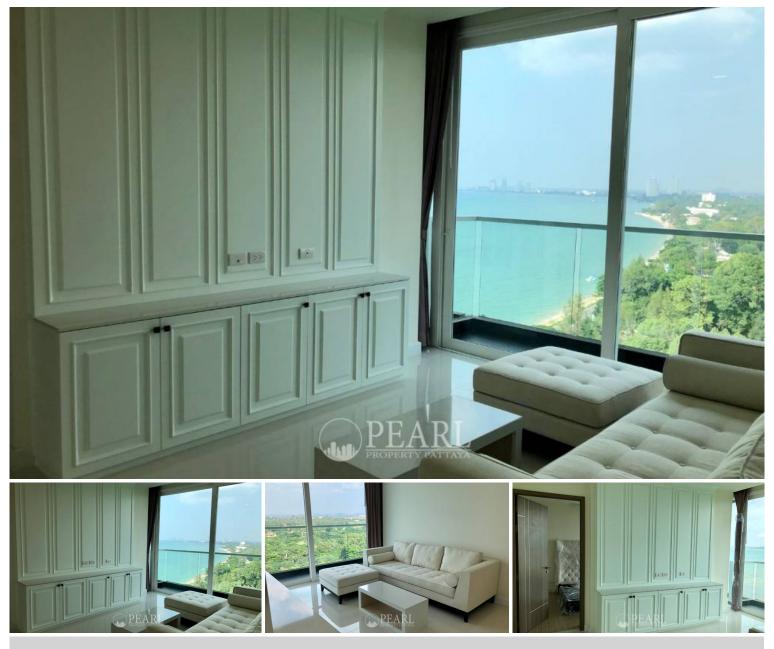

### **Property Description**

DEL MARE BANGSARAY BEACHFRONT is a tropically themed beachfront residence with the contemporary style and feels of a luxury resort.

The building enjoys spectacular views from every direction. Its clean-lined structure displaying impressive height and stability. Every detail has been carefully considered and incorporated in its design, inspired by the spectacular mountain and city views and seen in the beachfront patterns of the swimming pool area.

### Property Details

- Property Type: Condo
- Location: Pattaya, Na Jomtien, Thailand
- Internal Area: 84m<sup>2</sup>
- Price: **\$11,900,000**
- Bedrooms: 2
- Bathrooms: 2