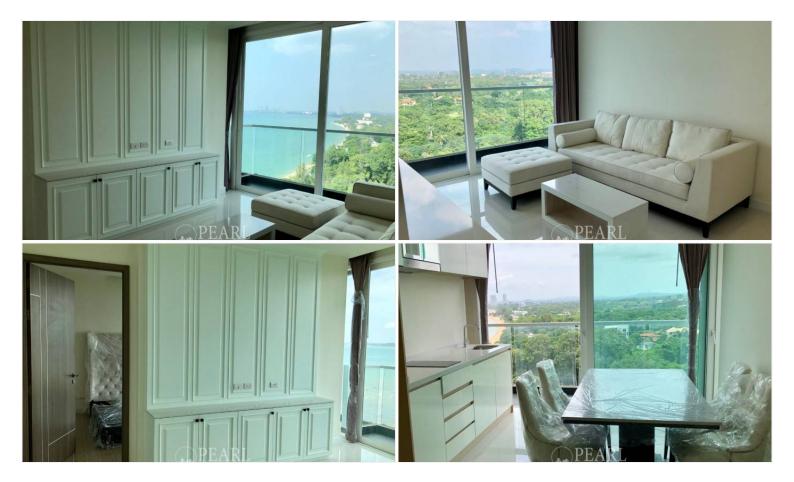

### **Property Description**

DEL MARE BANGSARAY BEACHFRONT is a tropically themed beachfront residence with the contemporary style and feels of a luxury resort.

The building enjoys spectacular views from every direction. Its clean-lined structure displaying impressive height and stability. Every detail has been carefully considered and incorporated in its design, inspired by the spectacular mountain and city views and seen in the beachfront patterns of the swimming pool area.

### Property Details

- Property Type: Condo
- Location: Pattaya, Na Jomtien, Thailand
- Internal Area: 84m<sup>2</sup>
- Price: **\$11,900,000**
- Bedrooms: 2
- Bathrooms: 2