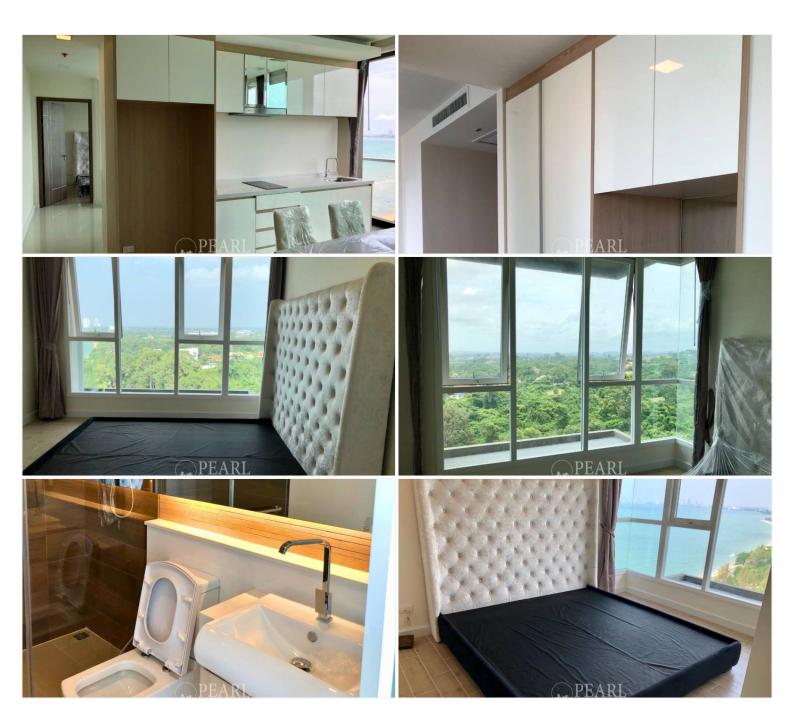

### **Property Description**

DEL MARE BANGSARAY BEACHFRONT is a tropically themed beachfront residence with the contemporary style and feels of a luxury resort.

The building enjoys spectacular views from every direction. Its clean-lined structure displaying impressive height and stability. Every detail has been carefully considered and incorporated in its design, inspired by the spectacular mountain and city views and seen in the beachfront patterns of the swimming pool area.

### Property Details

- Property Type: Condo
- Location: Pattaya, Na Jomtien, Thailand
- Internal Area: 84m<sup>2</sup>
- Price: **\$11,900,000**
- Bedrooms: 2
- Bathrooms: 2