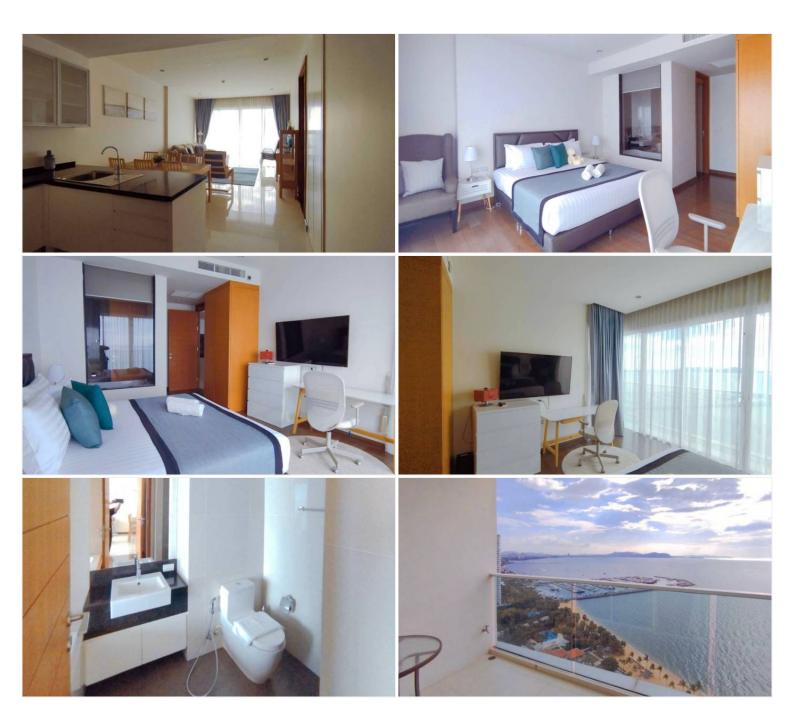

## **Property Description**

Movenpick Residences, a luxury condominium in an exceptional location with a few steps away from Jomtien Beach, offers a superior relaxation experience to the residents. Moreover, "Movenpick Residence Pattaya" provides the convenience of living with a set of rooms that have been thoughtfully designed with quality furniture from leading brands, along with spacious usable space and full facilities within the project that will turn every day into a memorable vacation. This 1 bedroom 2 bathrooms unit is situated on the 22nd floor offering 80 Sq.m of living space with sea view. It comes fully furnished, a European kitchen, dining area and living area.

### Photo Gallery