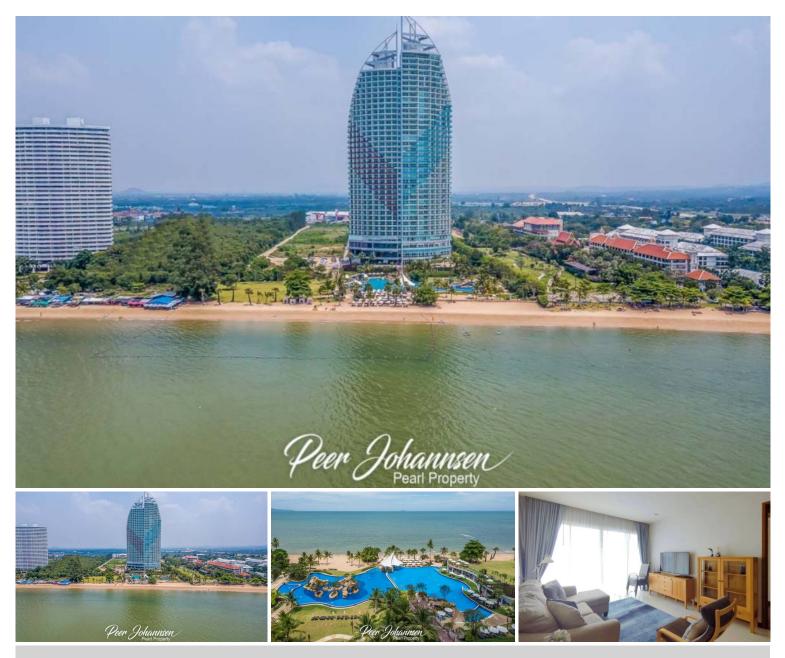

## Movenpick Residences - 1 Bed 2 Bath (22nd Floor)

Pattaya, Na Jomtien, Thailand Reference: 0419

## **Property Description**

Movenpick Residences, a luxury condominium in an exceptional location with a few steps away from Jomtien Beach, offers a superior relaxation experience to the residents. Moreover, "Movenpick Residence Pattaya" provides the convenience of living with a set of rooms that have been thoughtfully designed with quality furniture from leading brands, along with spacious usable space and full facilities within the project that will turn every day into a memorable vacation. This 1 bedroom 2 bathrooms unit is situated on the 22nd floor offering 80 Sq.m of living space with sea view. It comes fully furnished, a European kitchen, dining area and living area.

### Photo Gallery