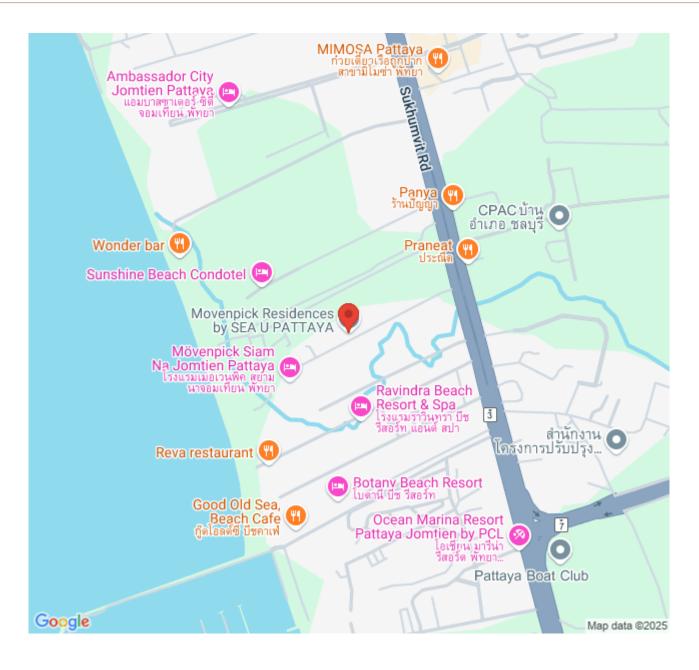

with a few steps away from Jomtien Beach, offers a superior relaxation experience to the residents. Moreover, "Movenpick Residence Pattaya" provides the convenience of living with a set of rooms that have been thoughtfully designed with quality furniture from leading brands, along with spacious usable space and full facilities within the project that will turn every day into a memorable vacation. This 1 bedroom 2 bathrooms unit is situated on the 22nd floor offering 80 Sq.m of living space with sea view. It comes fully furnished, a European kitchen, dining area and living area.

### Photo Gallery





### **Property Details**

- Property Type: Condo
- Location: Pattaya, Na Jomtien, Thailand
- Internal Area: 80m<sup>2</sup>
- Price: \$12,500,000
- Bedrooms: 1
- Bathrooms: 2

#### Location