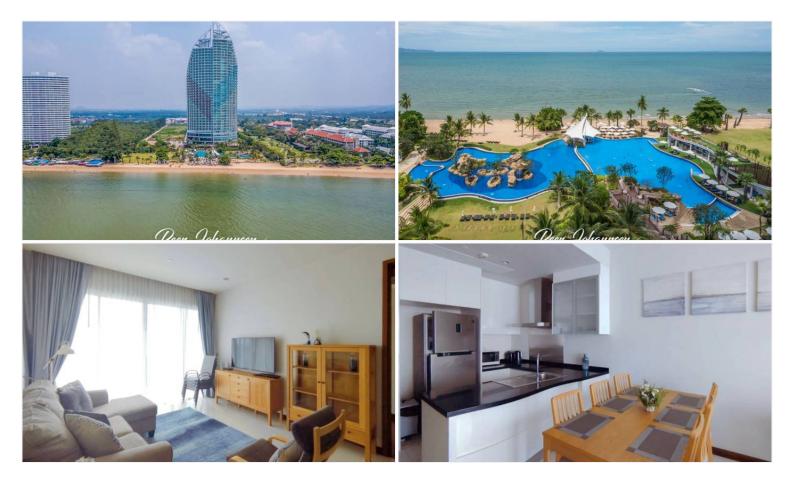

## **Property Description**

Movenpick Residences, a luxury condominium in an exceptional location with a few steps away from Jomtien Beach, offers a superior relaxation experience to the residents. Moreover, "Movenpick Residence Pattaya" provides the convenience of living with a set of rooms that have been thoughtfully designed with quality furniture from leading brands, along with spacious usable space and full facilities within the project that will turn every day into a memorable vacation. This 1 bedroom 2 bathrooms unit is situated on the 22nd floor offering 80 Sq.m of living space with sea view. It comes fully furnished, a European kitchen, dining area and living area.

### Photo Gallery