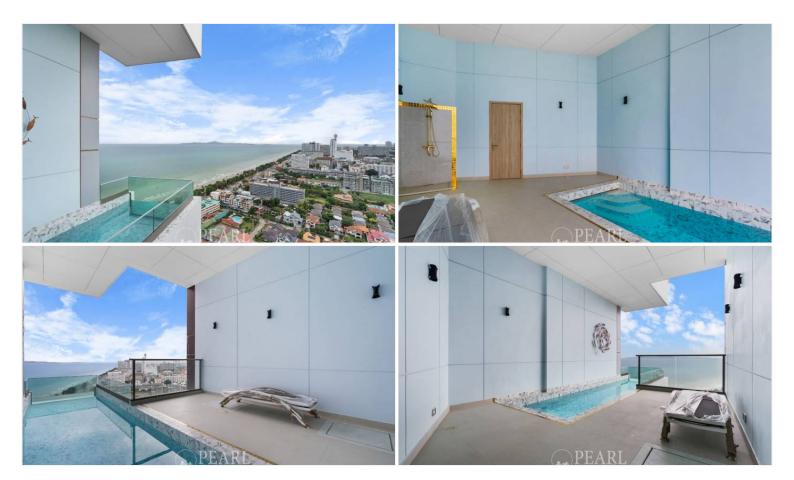

# Copacabana - 1 bed, 1 bath (31st floor) Private Pool

PATTAYA, JOMTIEN, Thailand Reference: 3609

## **Property Description**

This condo is a perfect getaway for couples or small families. The bedroom has a comfortable king bed and there is plenty of living space with the open-plan living/dining room. You'll love the large private pool which is just for you! Beautiful marble floor tiles are throughout, and the kitchen is fully equipped with everything you need, including a washing machine. The condo also comes with a covered balcony where you can relax and enjoy the sounds and smells of the ocean. And if that's not enough, this condo is right on Jomtien beach - one of Pattaya's most beautiful stretches of sand. It's just 10 minutes to Pattaya City Center so you have all the amenities and nightlife at your fingertips, but you can escape to peaceful tranquility when you want to. Foreign ownership.