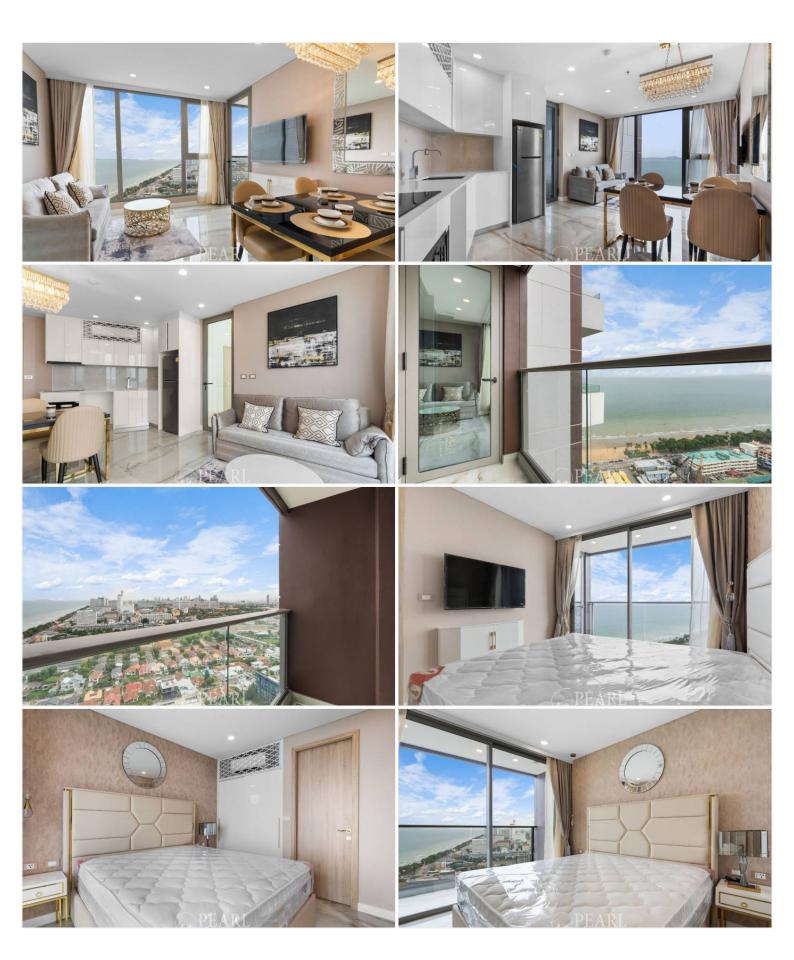

# Copacabana - 1 bed, 1 bath (31st floor) Private Pool

PATTAYA, JOMTIEN, Thailand Reference: 3609

## **Property Description**

This condo is a perfect getaway for couples or small families. The bedroom has a comfortable king bed and there is plenty of living space with the open-plan living/dining room. You'll love the large private pool which is just for you! Beautiful marble floor tiles are throughout, and the kitchen is fully equipped with everything you need, including a washing machine. The condo also comes with a covered balcony where you can relax and enjoy the sounds and smells of the ocean. And if that's not enough, this condo is right on Jomtien beach - one of Pattaya's most beautiful stretches of sand. It's just 10 minutes to Pattaya City Center so you have all the amenities and nightlife at your fingertips, but you can escape to peaceful tranquility when you want to. Foreign ownership.