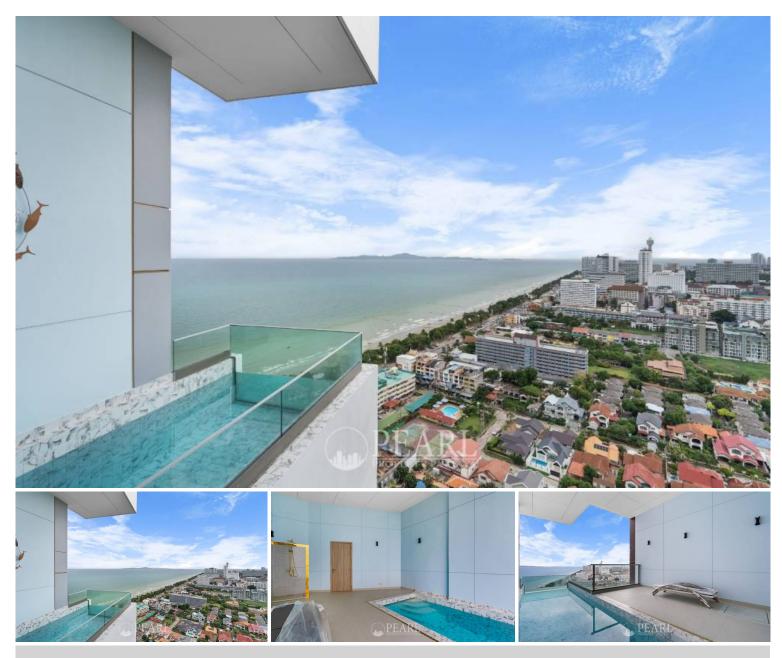

# Copacabana - 1 bed, 1 bath (31st floor) Private Pool

PATTAYA, JOMTIEN, Thailand Reference: 3609

## **Property Description**

This condo is a perfect getaway for couples or small families. The bedroom has a comfortable king bed and there is plenty of living space with the open-plan living/dining room. You'll love the large private pool which is just for you! Beautiful marble floor tiles are throughout, and the kitchen is fully equipped with everything you need, including a washing machine. The condo also comes with a covered balcony where you can relax and enjoy the sounds and smells of the ocean. And if that's not enough, this condo is right on Jomtien beach - one of Pattaya's most beautiful stretches of sand. It's just 10 minutes to Pattaya City Center so you have all the amenities and nightlife at your fingertips, but you can escape to peaceful tranquility when you want to. Foreign ownership.