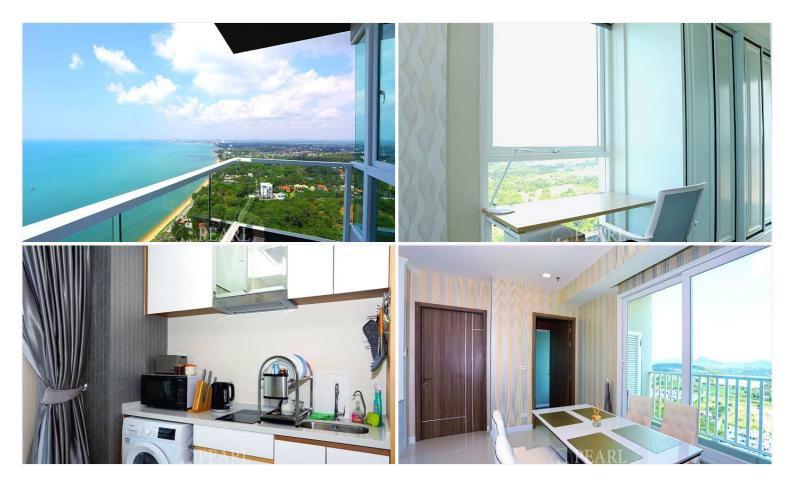

# Del Mare 1 bed, 1 bath (32nd floor)

Pattaya, Na Jomtien, Thailand Reference: 9857

# **\$8,240,000**



1 Bedrooms

1 Bathrooms

Condo

## **Property Description**

DEL MARE BANGSARAY BEACHFRONT is a tropically themed beachfront residence with the contemporary style and feels of a luxury resort.

The building enjoys spectacular views from every direction. Its clean-lined structure displaying impressive height and stability. Every detail has been carefully considered and incorporated in its design, inspired by the spectacular mountain and city views and seen in the beachfront patterns of the swimming pool area.

### **Photo Gallery**











### Property Details

- Property Type: Condo
- Location: Pattaya, Na Jomtien, Thailand
- Internal Area: 57m<sup>2</sup>
- Price: \$8,240,000
- Bedrooms: 1
- Bathrooms: 1

#### Location