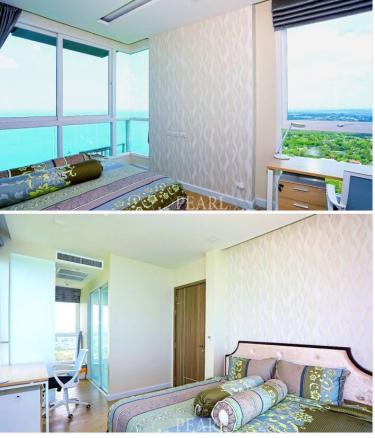

# Del Mare 1 bed, 1 bath (32nd floor)

Pattaya, Na Jomtien, Thailand Reference: 9857

# **\$8,240,000**



1 Bedrooms

1 Bathrooms

Condo

## **Property Description**

DEL MARE BANGSARAY BEACHFRONT is a tropically themed beachfront residence with the contemporary style and feels of a luxury resort.

The building enjoys spectacular views from every direction. Its clean-lined structure displaying impressive height and stability. Every detail has been carefully considered and incorporated in its design, inspired by the spectacular mountain and city views and seen in the beachfront patterns of the swimming pool area.

### **Photo Gallery**











### Property Details

- Property Type: Condo
- Location: Pattaya, Na Jomtien, Thailand
- Internal Area: 57m<sup>2</sup>
- Price: \$8,240,000
- Bedrooms: 1
- Bathrooms: 1

#### Location