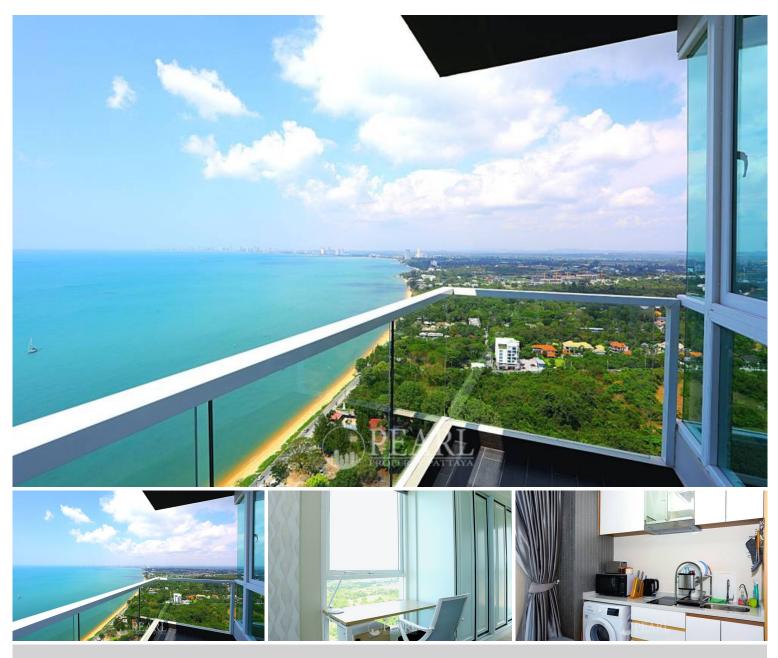

# Del Mare 1 bed, 1 bath (32nd floor)

Pattaya, Na Jomtien, Thailand Reference: 9857

## **Property Description**

DEL MARE BANGSARAY BEACHFRONT is a tropically themed beachfront residence with the contemporary style and feels of a luxury resort.

The building enjoys spectacular views from every direction. Its clean-lined structure displaying impressive height and stability. Every detail has been carefully considered and incorporated in its design, inspired by the spectacular mountain and city views and seen in the beachfront patterns of the swimming pool area.

### Property Details

- Property Type: Condo
- Location: Pattaya, Na Jomtien, Thailand
- Internal Area: 57m<sup>2</sup>
- Price: \$8,240,000
- Bedrooms: 1
- Bathrooms: 1