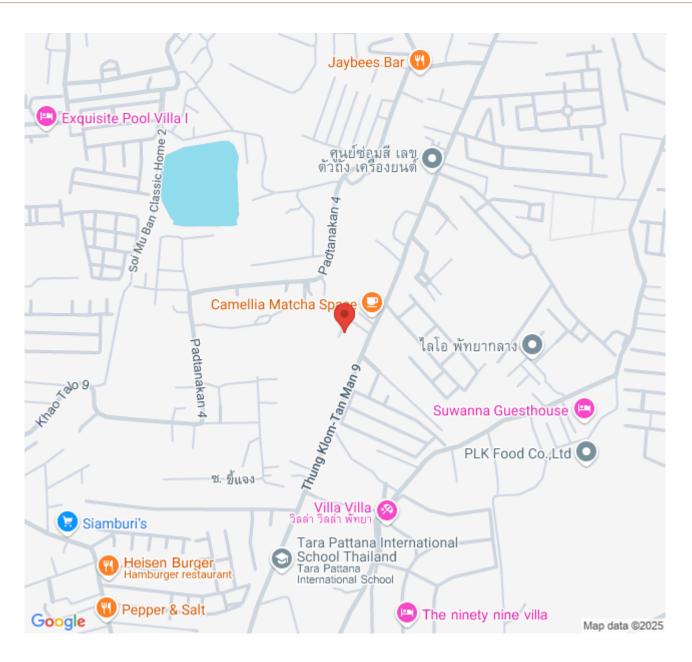

ttaya, Na Jomtien, Thailand Reference: 9857

# **\$8,240,000**



1 Bedrooms

1 Bathrooms

Condo

## **Property Description**

DEL MARE BANGSARAY BEACHFRONT is a tropically themed beachfront residence with the contemporary style and feels of a luxury resort.

The building enjoys spectacular views from every direction. Its clean-lined structure displaying impressive height and stability. Every detail has been carefully considered and incorporated in its design, inspired by the spectacular mountain and city views and seen in the beachfront patterns of the swimming pool area.

### **Photo Gallery**











### Property Details

- Property Type: Condo
- Location: Pattaya, Na Jomtien, Thailand
- Internal Area: 57m<sup>2</sup>
- Price: \$8,240,000
- Bedrooms: 1
- Bathrooms: 1

#### Location