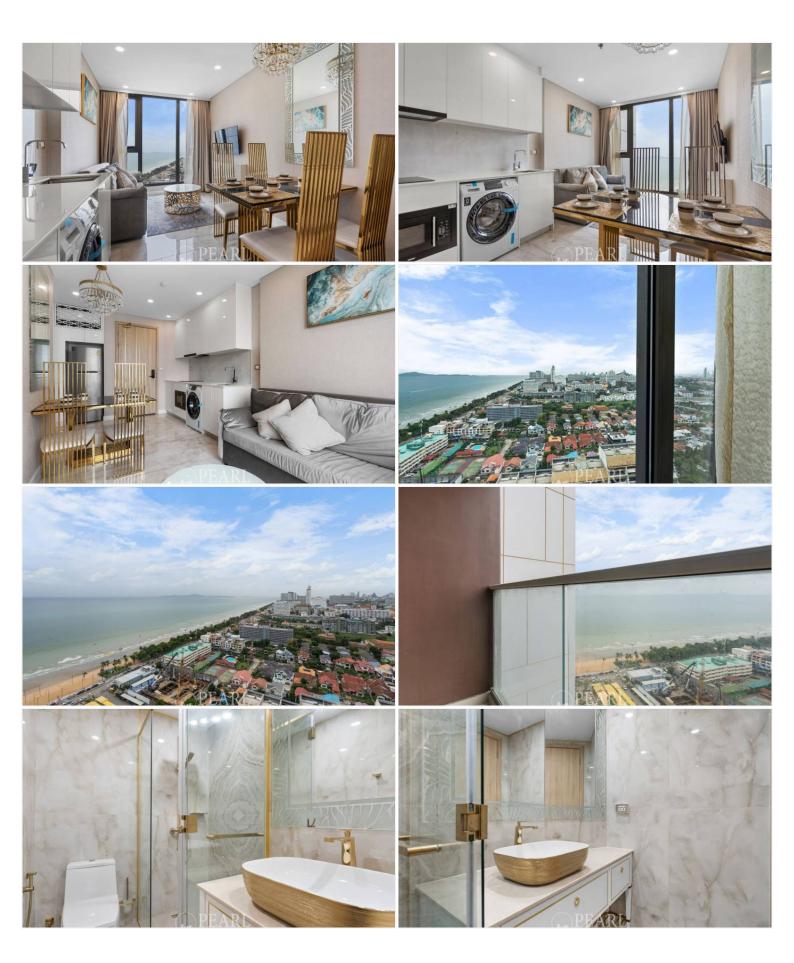

## **Property Description**

Copacabana Condominium project got inspiration from a world-class "Copacabana Beach" as it is the most famous and colorful beach in Brazil. The project is developed to meet the needs of the modern lifestyle and add color to life on Jomtien Beach happily. It consists of 59 floors with a total of 1,644 units ranging from 1-bedroom to 2-bedroom types. Features of all units with a stunning sea view. This unit 1 bedroom 1 bathroom is situated on the 25th floor offering 35 Sqm. of living space. It comes fully furnished with European kitchen, a dining area, and living area. Copacabana offers a full range of facilities including an infinity sky pool, beach club, sunken bar, large gym with a Panoramic view, garden, children's playground, etc. This unit is for sale in Foriegn Name.