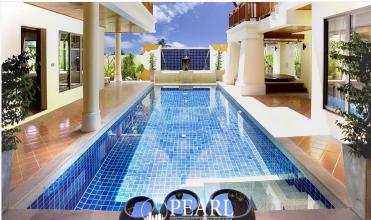

#### **Key Villa Features:**

| Private swimming pool and outdoor jacuzzi    |
|----------------------------------------------|
| • Fully equipped Western kitchen             |
| • Private Thai-style pavilion (sala)         |
| Expansive indoor-outdoor living areas        |
| Project Facilities Include:                  |
| Central swimming pool                        |
| Landscaped communal gardens                  |
| • 24-hour security with CCTV and gated entry |
|                                              |