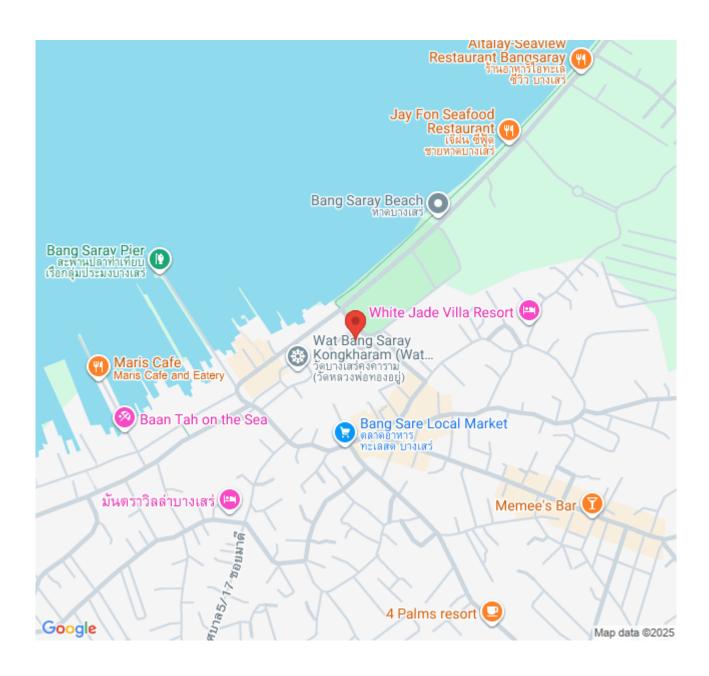

one Waterpark • Pattaya Floating Market • U-Tapao International Airport (just 4 km away) Enjoy the peace of a quiet coastal village with the convenience of vibrant attractions and infrastructure just minutes away. With its prime location, generous living spaces, and resort-style amenities, Talay Sawan stands out as a rare find on Thailand's Eastern Seaboard. Contact us today to learn more about available units or to schedule a private viewing.

Photo Gallery















## **Property Details**

• Property Type: Villa

• Location: Bang Sare, Thailand

Land Area: 25000m²
Price: \$27,000,000

Bedrooms: 3Bathrooms: 0

### **Property Features**

- Security
- Jacuzzi
- Swimming Pool
- Air Conditioning
- Balcony
- Car Park
- Electricity
- Integral Kitchen
- Guardhouse
- Terrace

### Location