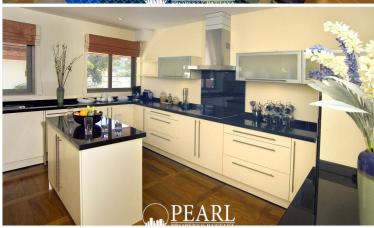

#### **Key Villa Features:**

| Private swimming pool and outdoor jacuzzi    |
|----------------------------------------------|
| • Fully equipped Western kitchen             |
| • Private Thai-style pavilion (sala)         |
| Expansive indoor-outdoor living areas        |
| Project Facilities Include:                  |
| Central swimming pool                        |
| Landscaped communal gardens                  |
| • 24-hour security with CCTV and gated entry |
|                                              |