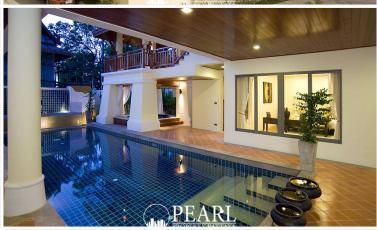

#### **Key Villa Features:**

| Private swimming pool and outdoor jacuzzi    |
|----------------------------------------------|
| • Fully equipped Western kitchen             |
| • Private Thai-style pavilion (sala)         |
| Expansive indoor-outdoor living areas        |
| Project Facilities Include:                  |
| Central swimming pool                        |
| Landscaped communal gardens                  |
| • 24-hour security with CCTV and gated entry |
|                                              |