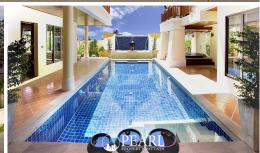

#### **Key Villa Features:**

| Private swimming pool and outdoor jacuzzi    |
|----------------------------------------------|
| • Fully equipped Western kitchen             |
| • Private Thai-style pavilion (sala)         |
| Expansive indoor-outdoor living areas        |
| Project Facilities Include:                  |
| Central swimming pool                        |
| Landscaped communal gardens                  |
| • 24-hour security with CCTV and gated entry |
|                                              |