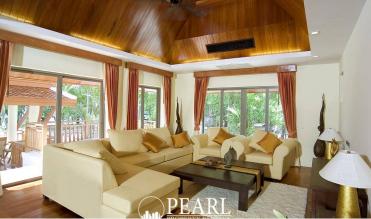

#### **Key Villa Features:**

| Private swimming pool and outdoor jacuzzi    |
|----------------------------------------------|
| • Fully equipped Western kitchen             |
| • Private Thai-style pavilion (sala)         |
| Expansive indoor-outdoor living areas        |
| Project Facilities Include:                  |
| Central swimming pool                        |
| Landscaped communal gardens                  |
| • 24-hour security with CCTV and gated entry |
|                                              |