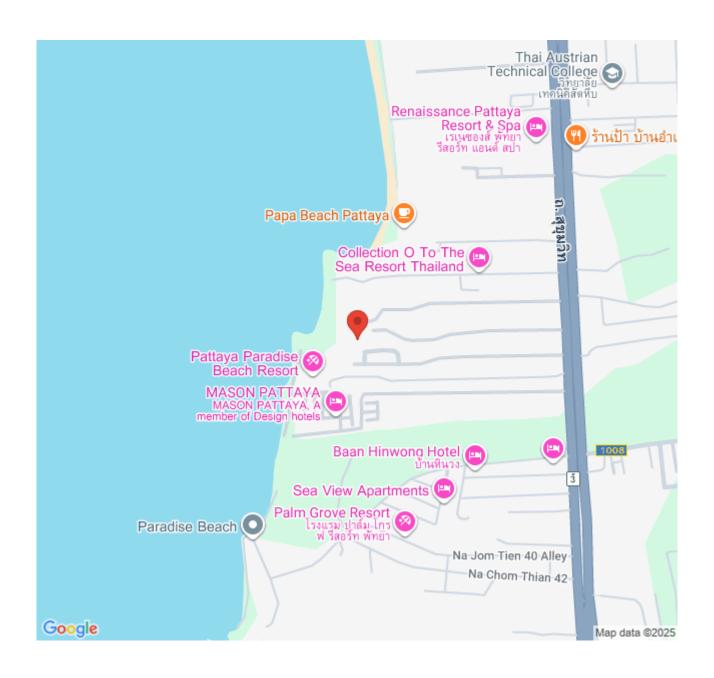

cation.

#### Key Features:

Expansive 147 sqm unit with a well-designed layout

2 bedrooms, 2 bathrooms, and a spacious 90 sqm living/kitchen area

Dual balconies offering panoramic sea and Sukhumvit views

Prime beachfront location walk directly to the beach

#### **Exclusive Facilities:**

Swimming pool

Tennis court

Fitness center

Landscaped garden and walking paths

This is a rare opportunity to own a high-floor, empty unit, ready to be customized to your taste. Contact us today to arrange a viewing

# Photo Gallery





## **Property Details**

• Property Type: Condo

• Location: Pattaya, Jomtien, Thailand

Internal Area: 147m²
Land Area: 147m²
Price: \$11,000,000

Bedrooms: 2Bathrooms: 2

## **Property Features**

- Security
- Gym
- Swimming Pool
- Car Park
- Lift

#### Location