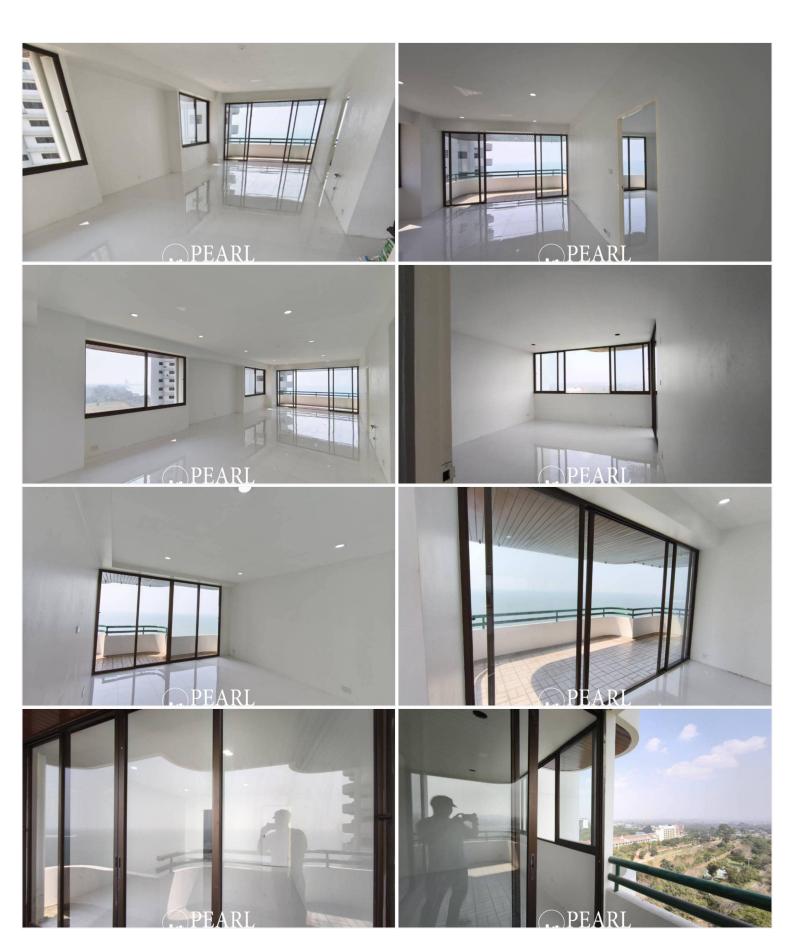

### **Property Description**

Pearl Property presents a stunning beachfront condo at Sunset High, Na Jomtien, offering breathtaking sea and city views.

Located directly on Sukhumvit Road with private beach access, this spacious 147 sqm unit on the 12AA floor provides an exceptional coastal living experience. With a 90 sqm open-plan living and kitchen area, two generously sized bedrooms (23 sqm each), and two bathrooms, this condo is perfect for those seeking space, comfort, and a prime location.

#### Key Features:

Expansive 147 sqm unit with a well-designed layout

2 bedrooms, 2 bathrooms, and a spacious 90 sqm living/kitchen area

Dual balconies offering panoramic sea and Sukhumvit views

Prime beachfront location walk directly to the beach

#### **Exclusive Facilities:**

Swimming pool

Tennis court

Fitness center

Landscaped garden and walking paths

This is a rare opportunity to own a high-floor, empty unit, ready to be customized to your taste. Contact us today to arrange a viewing