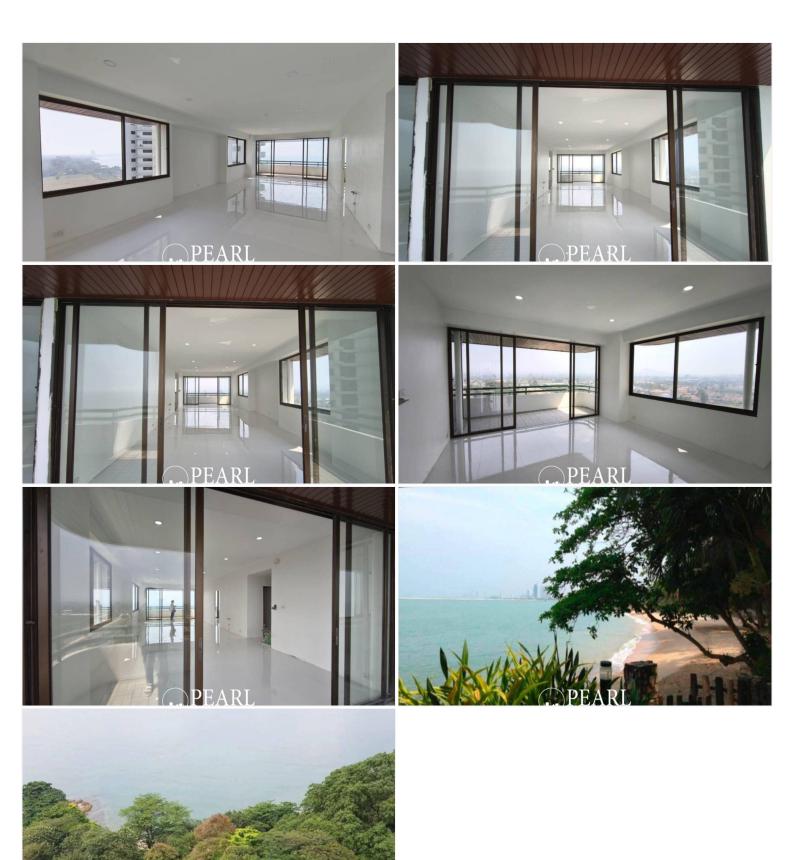

### **Property Description**

Pearl Property presents a stunning beachfront condo at Sunset High, Na Jomtien, offering breathtaking sea and city views.

Located directly on Sukhumvit Road with private beach access, this spacious 147 sqm unit on the 12AA floor provides an exceptional coastal living experience. With a 90 sqm open-plan living and kitchen area, two generously sized bedrooms (23 sqm each), and two bathrooms, this condo is perfect for those seeking space, comfort, and a prime location.

#### Key Features:

Expansive 147 sqm unit with a well-designed layout

2 bedrooms, 2 bathrooms, and a spacious 90 sqm living/kitchen area

Dual balconies offering panoramic sea and Sukhumvit views

Prime beachfront location walk directly to the beach

#### **Exclusive Facilities:**

Swimming pool

Tennis court

Fitness center

Landscaped garden and walking paths

This is a rare opportunity to own a high-floor, empty unit, ready to be customized to your taste. Contact us today to arrange a viewing