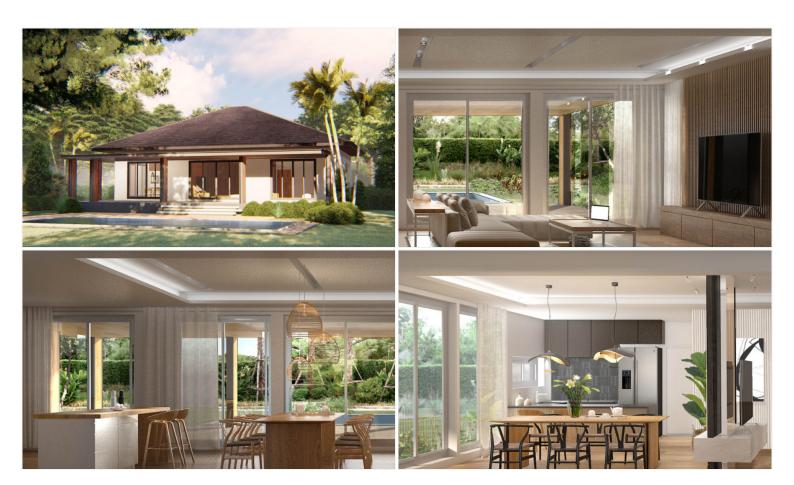

## **Property Description**

Sunplay Bangsaray Villas are the "Off-plan" project, designed under the concept to compliment the natural surroundings. Featuring a private pool, steps away from your bedroom, a second terrace perfect for your weekend BBQ, and extensive living areas that open up on 2 sides, the result is a blurred distinction between indoor and outdoor spaces. The extensive gardens create the feeling of always being present in nature wherever you are in the villa.

### Photo Gallery