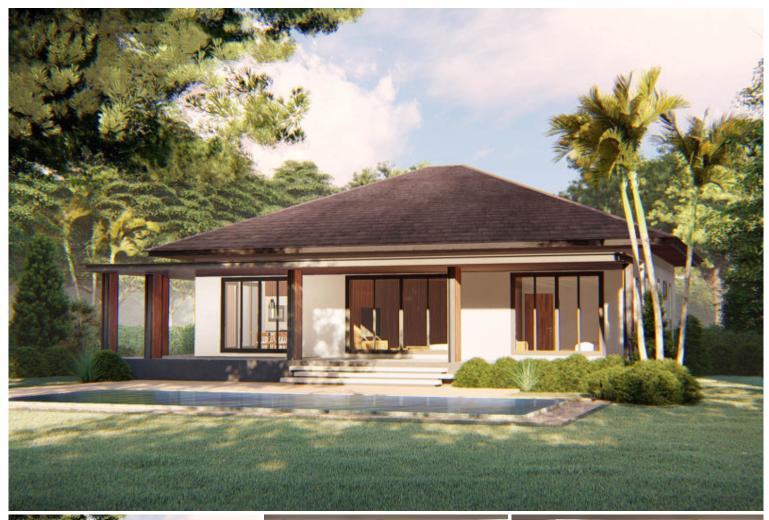

# Sunplay Bangsaray Villas - Willow 2 Bed 2 Bath with Private Pool

Pattaya, Bang Saray, Thailand Reference: 11794

**\$15,680,000** 

2 Bedrooms 2 Bathrooms Villa

## **Property Description**

Sunplay Bangsaray Villas are the "Off-plan" project, designed under the concept to compliment the natural surroundings. Featuring a private pool, steps away from your bedroom, a second terrace perfect for your weekend BBQ, and extensive living areas that open up on 2 sides, the result is a blurred distinction between indoor and outdoor spaces. The extensive gardens create the feeling of always being present in nature wherever you are in the villa.

# **Property Details**

• Property Type: Villa

• Location: Pattaya, Bang Saray, Thailand

Internal Area: 640m²
Land Area: 640m²
Price: \$15,680,000

Bedrooms: 2Bathrooms: 2