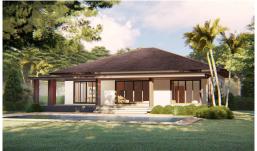

# Sunplay Bangsaray Villas - Willow 2 Bed 2 Bath with Private Pool

Pattaya, Bang Saray, Thailand Reference: 11794

**\$15,680,000** 

2 Bedrooms 2 Bathrooms Villa

## **Property Description**

Sunplay Bangsaray Villas are the "Off-plan" project, designed under the concept to compliment the natural surroundings. Featuring a private pool, steps away from your bedroom, a second terrace perfect for your weekend BBQ, and extensive living areas that open up on 2 sides, the result is a blurred distinction between indoor and outdoor spaces. The extensive gardens create the feeling of always being present in nature wherever you are in the villa.

# **Property Details**

• Property Type: Villa

• Location: Pattaya, Bang Saray, Thailand

Internal Area: 640m²
Land Area: 640m²
Price: \$15,680,000

Bedrooms: 2Bathrooms: 2