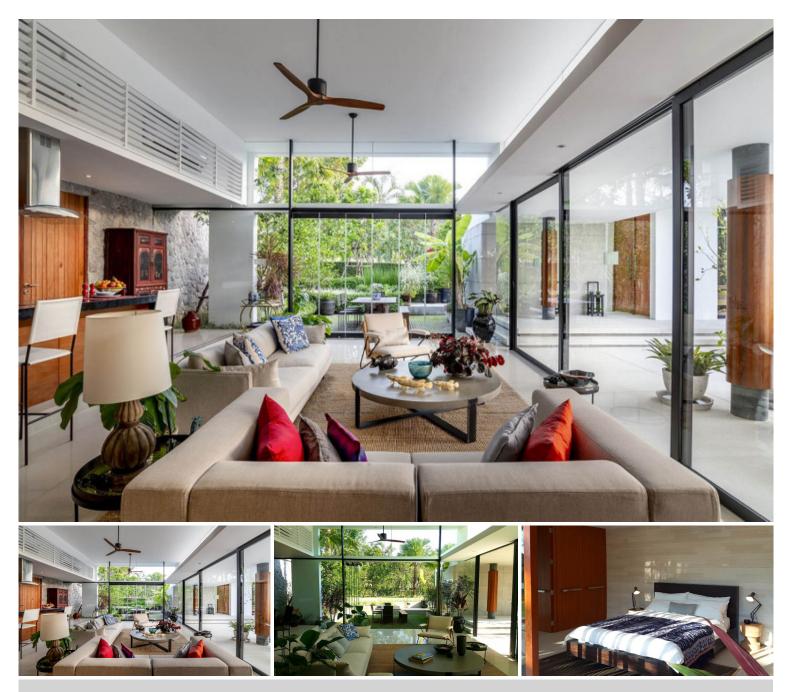

### **Property Description**

Sunplay Bangsaray Villas are the "**Off-plan**" project, designed under the concept to compliment the natural surroundings. Featuring a private pool, steps away from your bedroom, a second terrace perfect for your weekend BBQ, and extensive living areas that open up on 2 sides, the result is a blurred distinction between indoor and outdoor spaces. The extensive gardens create the feeling of always being present in nature wherever you are in the villa.

#### Photo Gallery