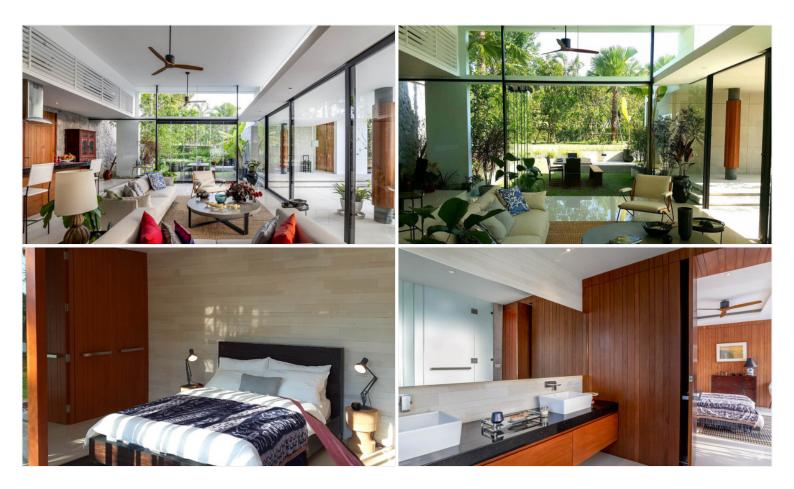

### **Property Description**

Sunplay Bangsaray Villas are the "**Off-plan**" project, designed under the concept to compliment the natural surroundings. Featuring a private pool, steps away from your bedroom, a second terrace perfect for your weekend BBQ, and extensive living areas that open up on 2 sides, the result is a blurred distinction between indoor and outdoor spaces. The extensive gardens create the feeling of always being present in nature wherever you are in the villa.

#### Photo Gallery