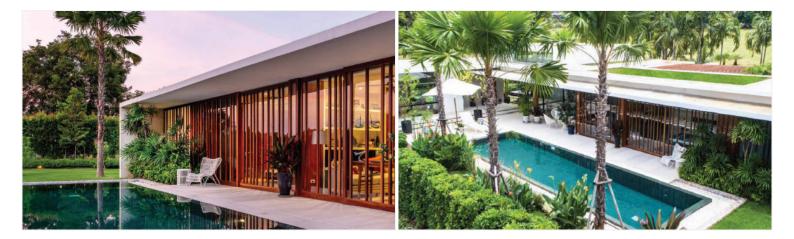

### **Property Description**

Sunplay Bangsaray Villas are the "**Off-plan**" project, designed under the concept to compliment the natural surroundings. Featuring a private pool, steps away from your bedroom, a second terrace perfect for your weekend BBQ, and extensive living areas that open up on 2 sides, the result is a blurred distinction between indoor and outdoor spaces. The extensive gardens create the feeling of always being present in nature wherever you are in the villa.

#### Photo Gallery