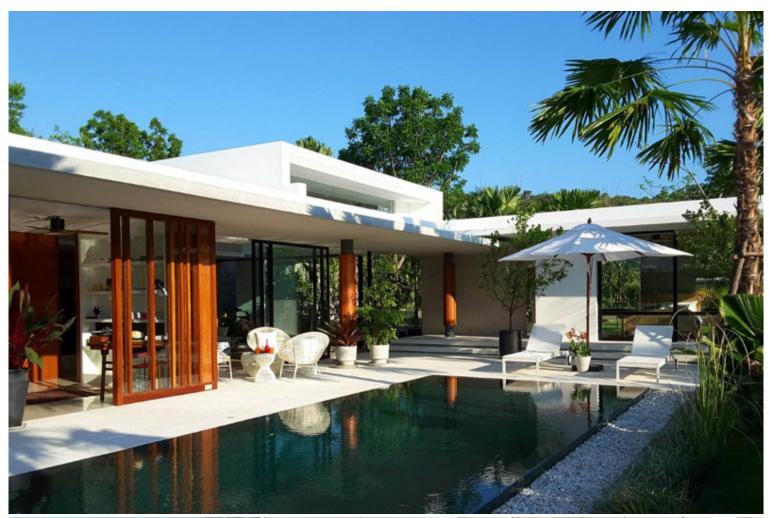

# **Sunplay Bangsaray Villas - Sitara 2 Bed 2 Bath with Private Pool**

Pattaya, Bang Saray, Thailand Reference: 11780

**\$20,160,000** 

2 Bedrooms 2 Bathrooms Villa

## **Property Description**

Sunplay Bangsaray Villas are the "Off-plan" project, designed under the concept to compliment the natural surroundings. Featuring a private pool, steps away from your bedroom, a second terrace perfect for your weekend BBQ, and extensive living areas that open up on 2 sides, the result is a blurred distinction between indoor and outdoor spaces. The extensive gardens create the feeling of always being present in nature wherever you are in the villa.

# **Property Details**

• Property Type: Villa

• Location: Pattaya, Bang Saray, Thailand

Internal Area: 772m²
Land Area: 772m²
Price: \$20,160,000

Bedrooms: 2Bathrooms: 2