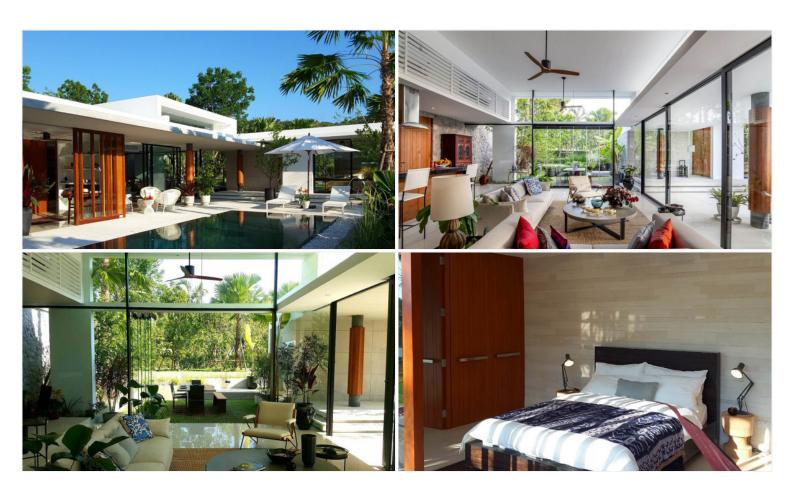

## **Property Description**

Sunplay Bangsaray Villas are the "Off-plan" project, designed under the concept to compliment the natural surroundings. Featuring a private pool, steps away from your bedroom, a second terrace perfect for your weekend BBQ, and extensive living areas that open up on 2 sides, the result is a blurred distinction between indoor and outdoor spaces. The extensive gardens create the feeling of always being present in nature wherever you are in the villa.

### Photo Gallery