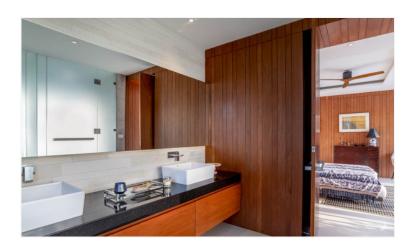

# **Sunplay Bangsaray Villas - Sitara 2 Bed 2 Bath with Private Pool**

Pattaya, Bang Saray, Thailand Reference: 11780

**\$20,160,000** 









2 Bedrooms 2 Bathrooms Villa

## **Property Description**

Sunplay Bangsaray Villas are the "Off-plan" project, designed under the concept to compliment the natural surroundings. Featuring a private pool, steps away from your bedroom, a second terrace perfect for your weekend BBQ, and extensive living areas that open up on 2 sides, the result is a blurred distinction between indoor and outdoor spaces. The extensive gardens create the feeling of always being present in nature wherever you are in the villa.

### Photo Gallery





# **Property Details**

• Property Type: Villa

• Location: Pattaya, Bang Saray, Thailand

Internal Area: 772m²
Land Area: 772m²
Price: \$20,160,000

Bedrooms: 2Bathrooms: 2

### **Property Features**

- Security
- Swimming Pool
- Air Conditioning
- Car Park
- Electricity
- Integral Kitchen
- Terrace

#### Location