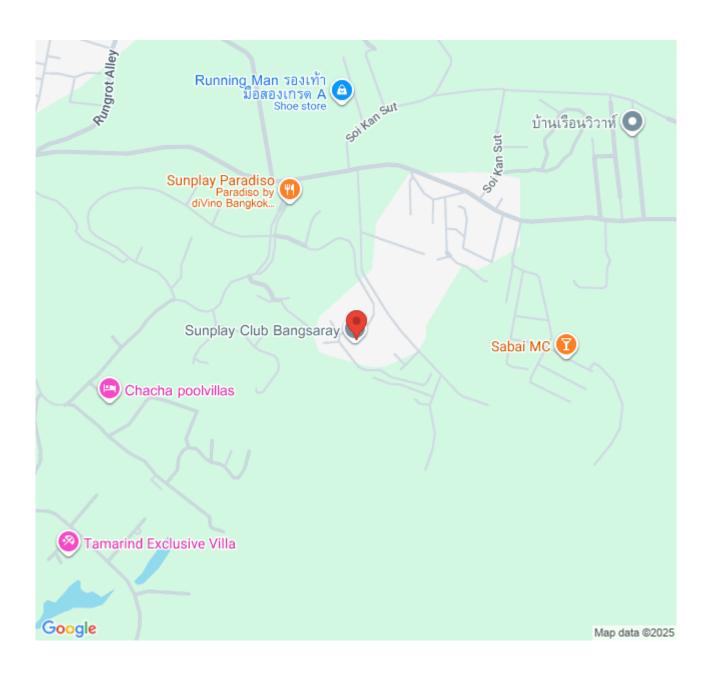

on**

Sunplay Bangsaray Villas are the "Off-plan" project, designed under the concept to compliment the natural surroundings. Featuring a private pool, steps away from your bedroom, a second terrace perfect for your weekend BBQ, and extensive living areas that open up on 2 sides, the result is a blurred distinction between indoor and outdoor spaces. The extensive gardens create the feeling of always being present in nature wherever you are in the villa.

### Photo Gallery





# **Property Details**

• Property Type: Villa

• Location: Pattaya, Bang Saray, Thailand

Internal Area: 772m²
Land Area: 772m²
Price: \$20,160,000

Bedrooms: 2Bathrooms: 2

### **Property Features**

- Security
- Swimming Pool
- Air Conditioning
- Car Park
- Electricity
- Integral Kitchen
- Terrace

#### Location