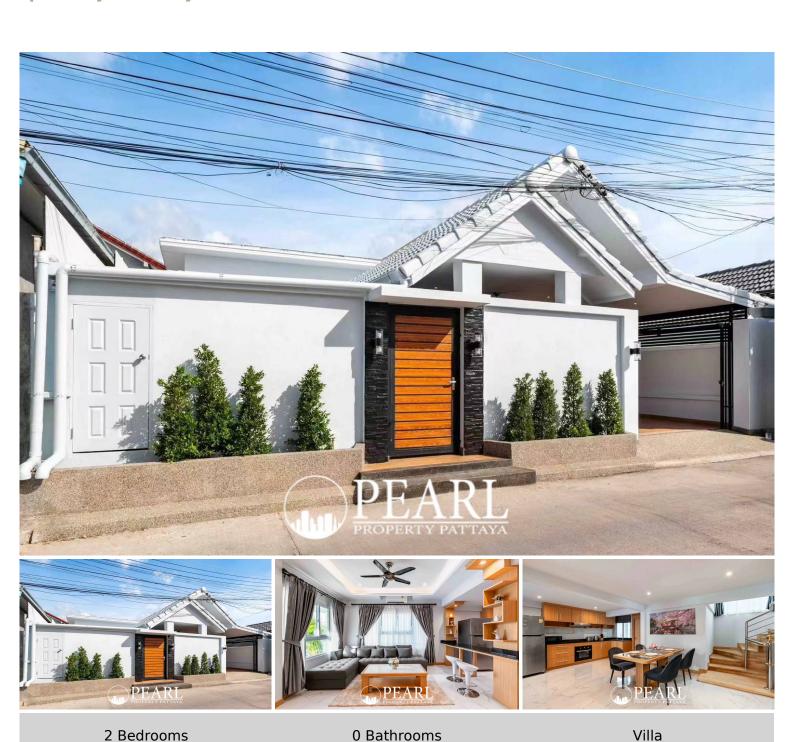

#### Suksabai Villa Pattaya

Muang Pattaya, Thailand Reference: 7106

# **Property Description**

| Pearl Property presents Suksabai Villa – Tranquil Private Homes in Central Pattaya                                                                                                                                                                                                                                                          |
|---------------------------------------------------------------------------------------------------------------------------------------------------------------------------------------------------------------------------------------------------------------------------------------------------------------------------------------------|
| Discover comfort and convenience at <i>Suksabai Villa</i> , a well-established residential community of detached homes and villas located in the heart of Pattaya's Nong Prue area, Chonburi. Completed in November 2006, this expansive estate offers a wide variety of home styles, ideal for both full-time living and holiday retreats. |
| With 235 homes in total, the project features both single- and two-storey houses with 2 to 6 bedrooms, usable areas from 140 to 300 sqm, and land sizes ranging from 60–80 sq.wah (approx. 240–320 sqm). Several properties come with private swimming pools, making them perfect for families or long-stay residents.                      |
| Project Highlights:                                                                                                                                                                                                                                                                                                                         |
| Private, low-density neighborhood                                                                                                                                                                                                                                                                                                           |
| Some homes feature private pools                                                                                                                                                                                                                                                                                                            |
| On-site minimart and laundry service                                                                                                                                                                                                                                                                                                        |
| No shared facilities like clubhouse or communal pool—offering greater privacy and independence                                                                                                                                                                                                                                              |

## **Property Details**

• Property Type: Villa

• Location: Muang Pattaya, Thailand

Land Area: 75200m²
Price: \$10,000,000

Bedrooms: 2Bathrooms: 0