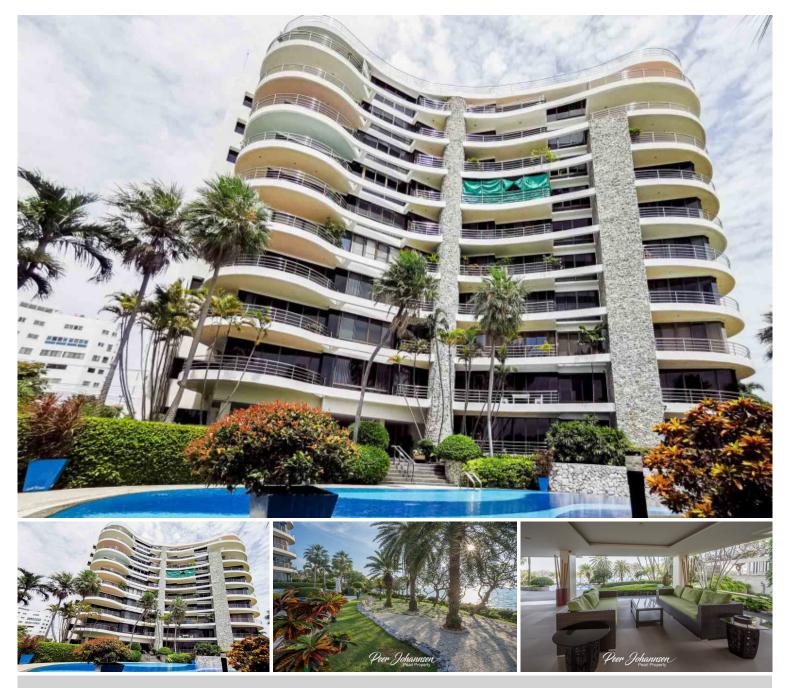

## **Property Description**

Sugar Beach Condominium is an ultra-luxurious, boutique-styled condominium that is situated on a prime plot of land with direct beach access at Pratumnak Soi 6. The project comprises 10 floors with only 24 individual units. This project is extremely private with a maximum of 3 units per floor. This fully furnished unit has 119 sqm. of area, on the second floor and direct facing sea view. The project also features a fullyequipped gym and a stunning ground-floor swimming pool set amongst a lush tropical garden with direct access to the beach via a private security gate.