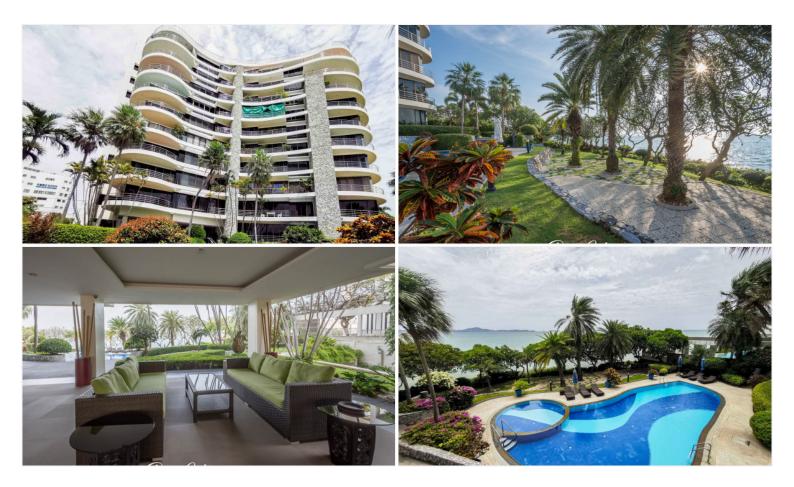

## **Property Description**

Sugar Beach Condominium is an ultra-luxurious, boutique-styled condominium that is situated on a prime plot of land with direct beach access at Pratumnak Soi 6. The project comprises 10 floors with only 24 individual units. This project is extremely private with a maximum of 3 units per floor. This fully furnished unit has 119 sqm. of area, on the second floor and direct facing sea view. The project also features a fullyequipped gym and a stunning ground-floor swimming pool set amongst a lush tropical garden with direct access to the beach via a private security gate.

#### **Property Features**

- Security
- Gym
- Swimming Pool
- Air Conditioning
- Balcony
- Car Park
- Electricity
- Integral Kitchen
- Internet
- Alarm
- Concierge
- Guardhouse
- Lift
- Equipped Kitchen