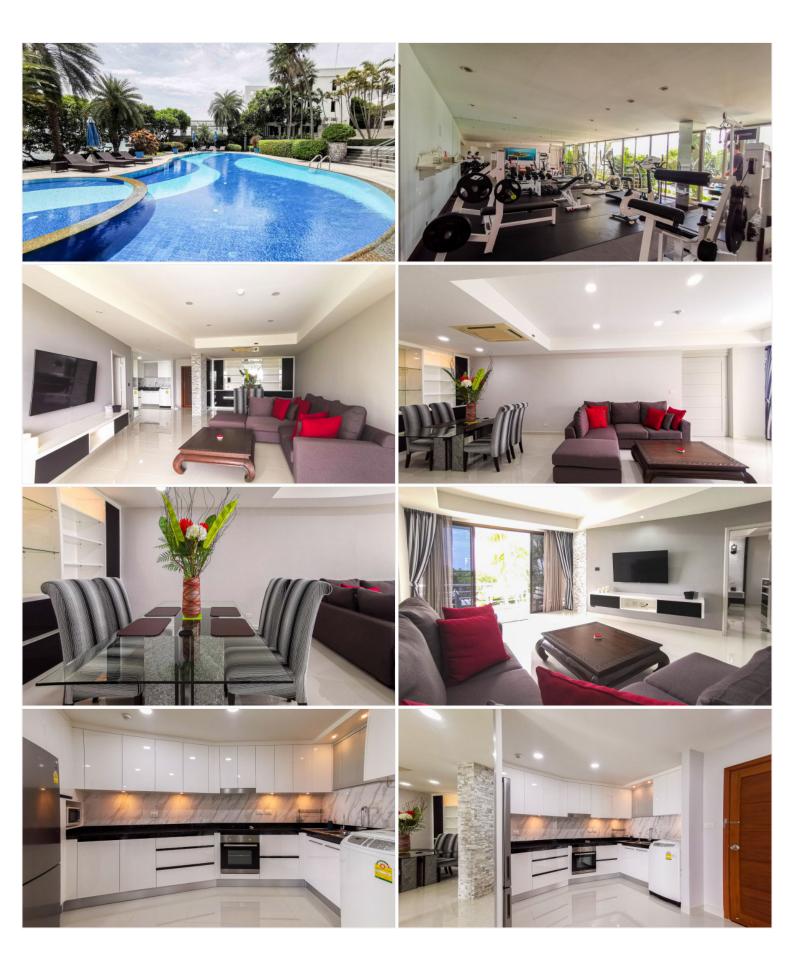

## **Property Description**

Sugar Beach Condominium is an ultra-luxurious, boutique-styled condominium that is situated on a prime plot of land with direct beach access at Pratumnak Soi 6. The project comprises 10 floors with only 24 individual units. This project is extremely private with a maximum of 3 units per floor. This fully furnished unit has 119 sqm. of area, on the second floor and direct facing sea view. The project also features a fullyequipped gym and a stunning ground-floor swimming pool set amongst a lush tropical garden with direct access to the beach via a private security gate.

#### **Property Features**

- Security
- Gym
- Swimming Pool
- Air Conditioning
- Balcony
- Car Park
- Electricity
- Integral Kitchen
- Internet
- Alarm
- Concierge
- Guardhouse
- Lift
- Equipped Kitchen