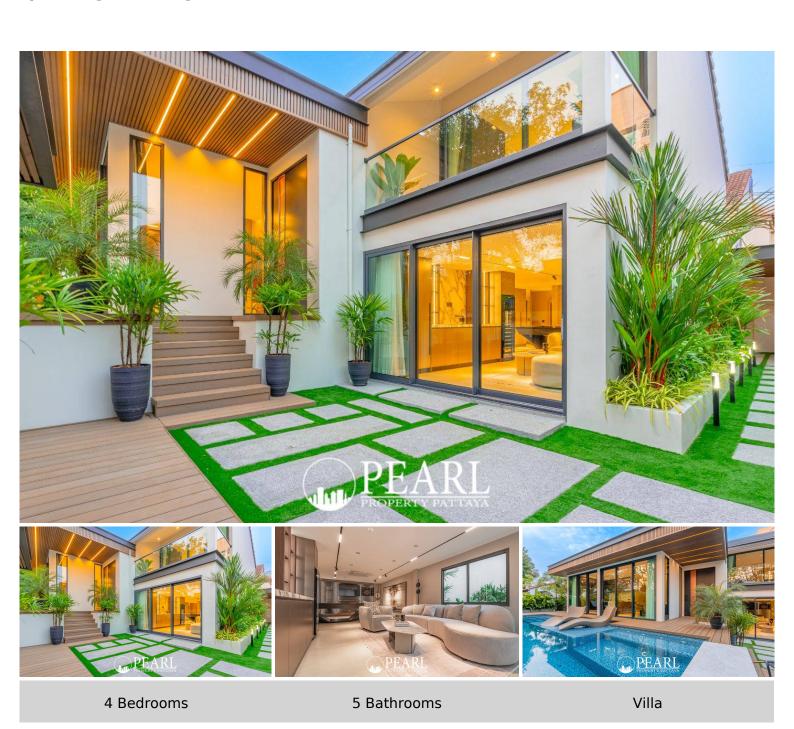

# Stunning Pool Villa Near Jomtien Beach - 4 Bed 5 Bath

Pattaya, Jomtien, Thailand Reference: 0872

**\$33,300,000** 

#### **Modern Luxury Home Near Jomtien Beach**

Located just 500 meters from Jomtien Beach, this stunning home offers the perfect blend of comfort and convenience in a peaceful, secluded village. With easy access to Sukhumvit Road, international schools, and a variety of restaurants nearby, you'll enjoy the best of both tranquility and city living.

## **Property Details**

• Property Type: Villa

• Location: Pattaya, Jomtien, Thailand

Internal Area: 311m²
Land Area: 416m²
Price: \$33,300,000

Bedrooms: 4Bathrooms: 5