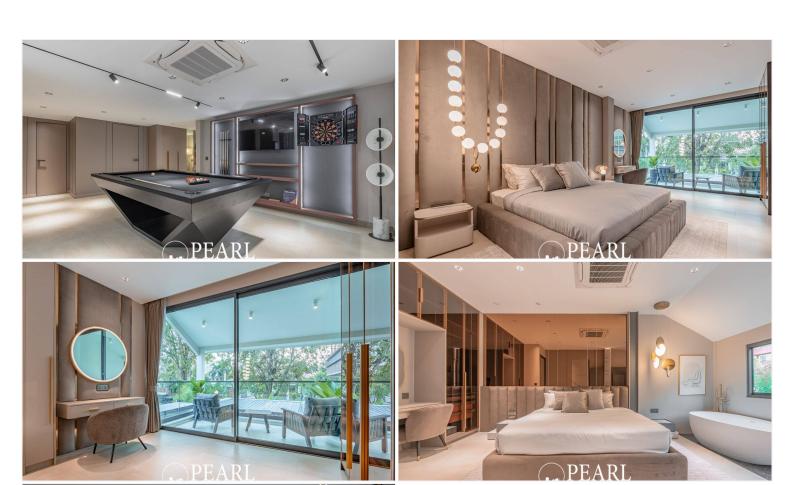

#### **Modern Luxury Home Near Jomtien Beach**

Located just 500 meters from Jomtien Beach, this stunning home offers the perfect blend of comfort and convenience in a peaceful, secluded village. With easy access to Sukhumvit Road, international schools, and a variety of restaurants nearby, you'll enjoy the best of both tranquility and city living.

The home is fully furnished with premium materials and unique design features. It includes seven brand new Daikin ceiling-mounted air conditioners, heavy-duty aluminum windows with double tempered glass, and high-end appliances from trusted brands like Elica, Electrolux, Bosch, and Samsung. A smart home system integrated via Zigbee Gateway provides modern convenience, while sintered stone countertops and oversized bathroom slabs add elegance and functionality.

The property comes with approved construction and updated documents, as well as a new plumbing system, a 9,000L underground water tank, and an upgraded 3-phase electrical system. This home offers luxurious living in a quiet yet well-connected area, ideal for families or anyone looking for a premium lifestyle in Pattaya.