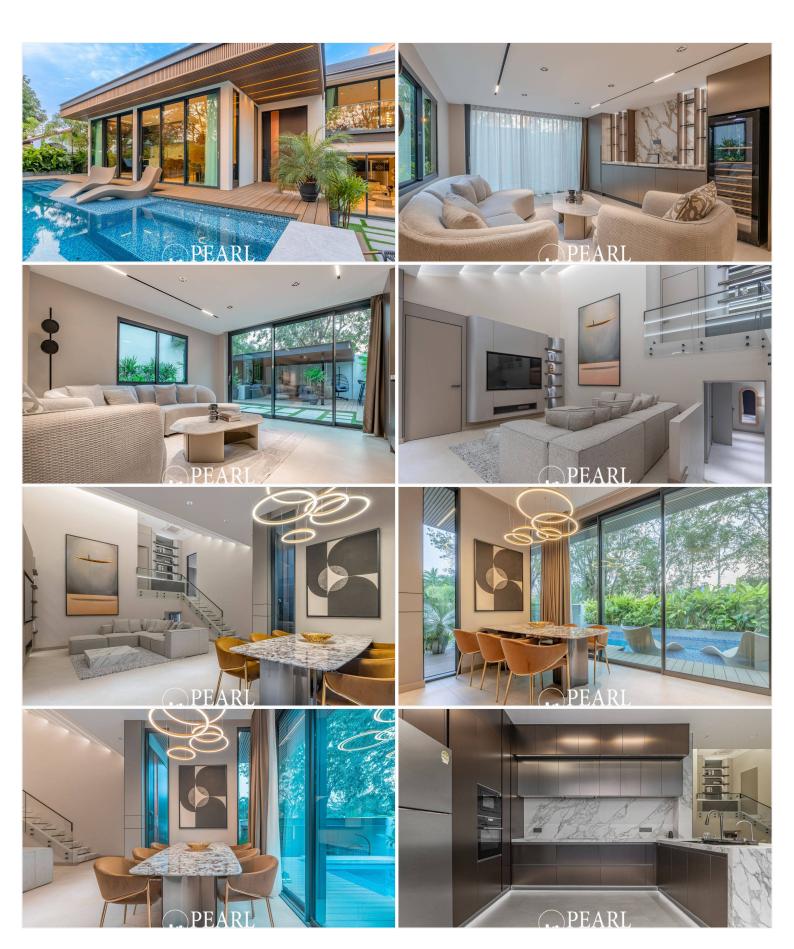

The home is fully furnished with premium materials and unique design features. It includes seven brand new Daikin ceiling-mounted air conditioners, heavy-duty aluminum windows with double tempered glass, and high-end appliances from trusted brands like Elica, Electrolux, Bosch, and Samsung. A smart home system integrated via Zigbee Gateway provides modern convenience, while sintered stone countertops and oversized bathroom slabs add elegance and functionality.

The property comes with approved construction and updated documents, as well as a new plumbing system, a 9,000L underground water tank, and an upgraded 3-phase electrical system. This home offers luxurious living in a quiet yet well-connected area, ideal for families or anyone looking for a premium lifestyle in Pattaya.