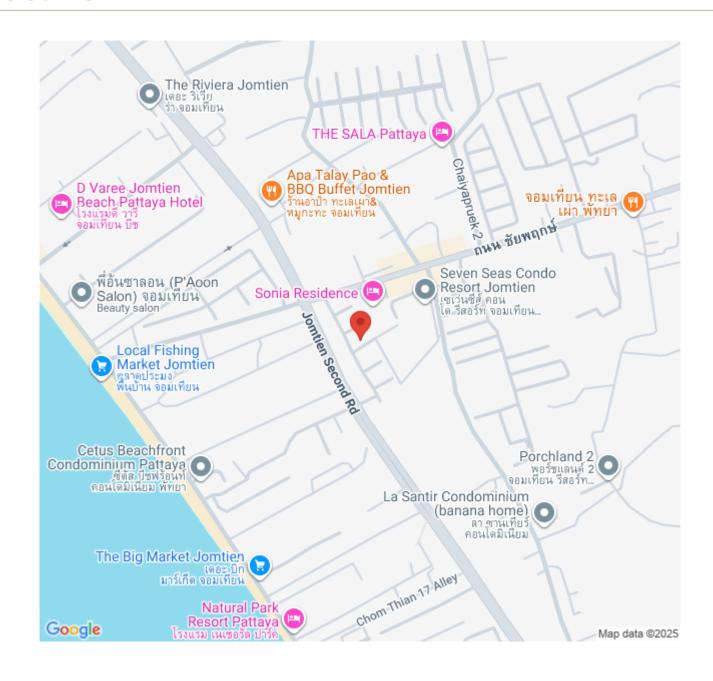

d high-end appliances from trusted brands like Elica, Electrolux, Bosch, and Samsung. A smart home system integrated via Zigbee Gateway provides modern convenience, while sintered stone countertops and oversized bathroom slabs add elegance and functionality.

The property comes with approved construction and updated documents, as well as a new plumbing system, a 9,000L underground water tank, and an upgraded 3-phase electrical system. This home offers luxurious living in a quiet yet well-connected area, ideal for families or anyone looking for a premium lifestyle in Pattaya.

### Photo Gallery











## **Property Details**

• Property Type: Villa

• Location: Pattaya, Jomtien, Thailand

Internal Area: 311m²
Land Area: 416m²
Price: \$33,300,000

Bedrooms: 4Bathrooms: 5

#### Location