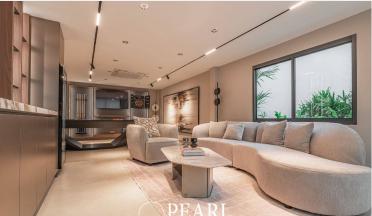

The home is fully furnished with premium materials and unique design features. It includes seven brand new Daikin ceiling-mounted air conditioners, heavy-duty aluminum windows with double tempered glass, and high-end appliances from trusted brands like Elica, Electrolux, Bosch, and Samsung. A smart home system integrated via Zigbee Gateway provides modern convenience, while sintered stone countertops and oversized bathroom slabs add elegance and functionality.